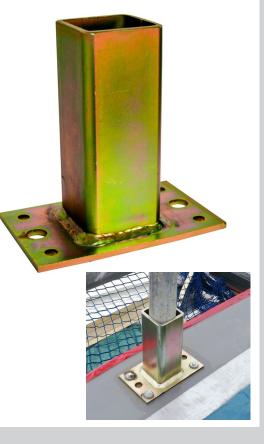

## MUSHROOM SQUARE SOCKET EDGE PROTECTION BRACKET

| Product         | Mushroom Square Socket<br>Edge Protection Bracket   |
|-----------------|-----------------------------------------------------|
| Product<br>code | AF-6113                                             |
| Measurements    | 150mm x 90mm Fixing Plate.                          |
|                 | Support stem is 150mm high with 50mm square hollow. |
|                 | 5mm plate thickness, zinc<br>plated mild steel      |
| Notes           | Ideal for Roof Guardrail<br>Supports                |