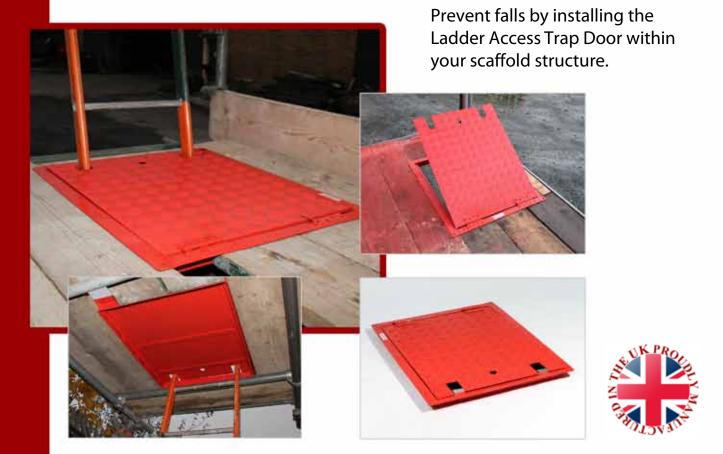

## Ladder Access Trap Door

Manufactured in high quality steel the Ladder Access Trap Door provides an easy to install trap door that helps to prevent falls through the ladder access – helping you to remain Health & Safety Compliant.

Ladder Access Trap Door can be clamped to the toe board and secured into place using the bolts provided. Users can conveniently use the toggle catch to retain the door in the open position.

Stainless Steel hinges are fitted to allow outside storage without corrosion damage.