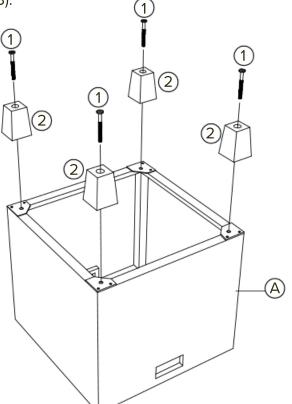

### STEP 1

100%

Fully tighten all bolts.

Secure Feet (2) with a long bolt (1) using supplied Allen key (3).