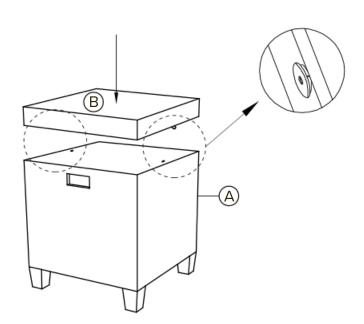

### **KD-OT1112-OT**



### **ASSEMBLY INSTRUCTIONS**

**OUTDOOR OTTOMAN** 

# PARTS Check that you've received all parts listed below.

(1 pc)





# HARDWARE | Check that you've received all hardware listed below.



#### Missing something? Email us at hello@museandlounge.com



### STEP 1

100%

Fully tighten all bolts.

Secure Feet (2) with a long bolt (1) using supplied Allen key (3).



## STEP 2

Place Seat Cushion (B) and latch onto Stool (A).



Enjoy.

## Need some help?



1-888-980-5122







@museandloungeco



hello@museandlounge.com



Outdoor furniture naturally weathers and shows color variation over time. We recommend the following care for the best results:

- Wipe with a soft cloth.
- Wash with mild soap and water as needed; do not use abrasive cleaners.
- Cover furniture with an outdoor cover (not included) when not in use.
- Store in a dry, covered area during inclement weather or winter season.



After assembly is completed, save these instructions and any included tools for future maintenance or re-assembly.