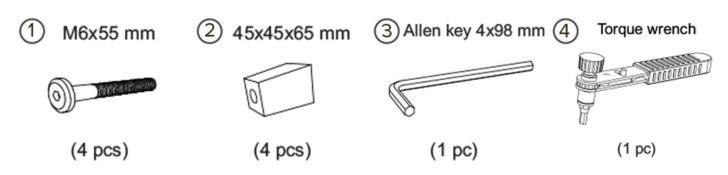

# HARDWARE | Check that you've received all hardware listed below.

### STEP 1

100%

Fully tighten all bolts.

Secure Feet (2) with a long bolt (1) using supplied Allen key (3).