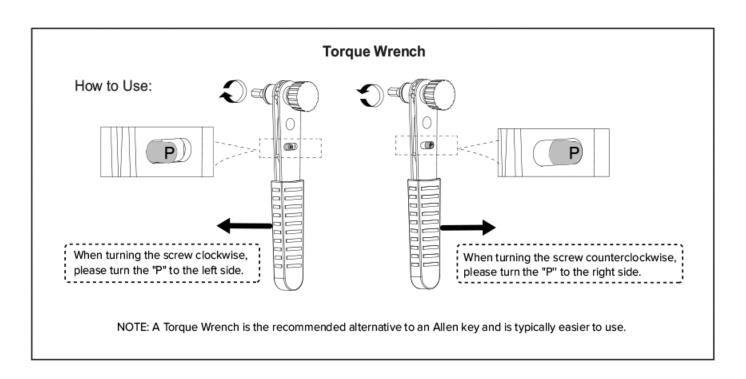

### STEP 1

100%

Fully tighten all bolts.

Secure Feet (2) with a long bolt (1) using supplied Allen key (3).