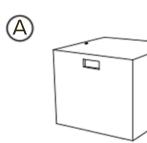

# PARTS Check that you've received all parts listed below.

(1 pc)

## STEP 2

Place Seat Cushion (B) and latch onto Stool (A).

Enjoy.