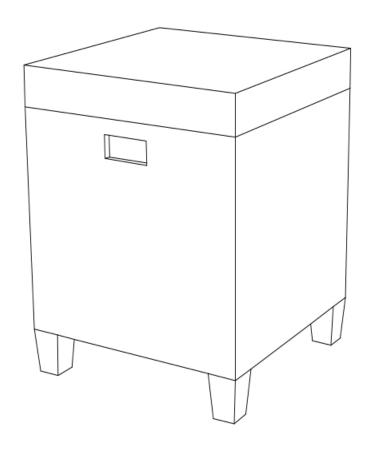

### **KD-OT1112-OT**



### **ASSEMBLY INSTRUCTIONS**

**OUTDOOR OTTOMAN** 

# PARTS Check that you've received all parts listed below.

(1 pc)





# HARDWARE | Check that you've received all hardware listed below.



#### Missing something? Email us at hello@museandlounge.com



### STEP 1

100%

Fully tighten all bolts.

Secure Feet (2) with a long bolt (1) using supplied Allen key (3).



## STEP 2

Place Seat Cushion (B) and latch onto Stool (A).



Enjoy.

## Need some help?



1-888-980-5122







@museandloungeco



hello@museandlounge.com



Outdoor furniture naturally weathers and shows color variation over time. We recommend the following care for the best results:

- Wipe with a soft cloth.
- Wash with mild soap and water as needed; do not use abrasive cleaners.
- Cover furniture with an outdoor co