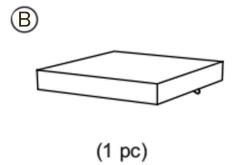

# PARTS Check that you've received all parts listed below.

(1 pc)

## STEP 2

Place Seat Cushion (B) and latch onto Stool (A).

Enjoy.