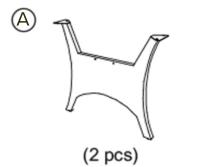

## ASSEMBLY INSTRUCTIONS OUTDOOR DINING TABLE

(1 pc)

(1 pc)

Missing something? Email us at <u>hello@museandlounge.com</u>

with supplied Allen key (5).

Fully tighten all bolts.

Enjoy.