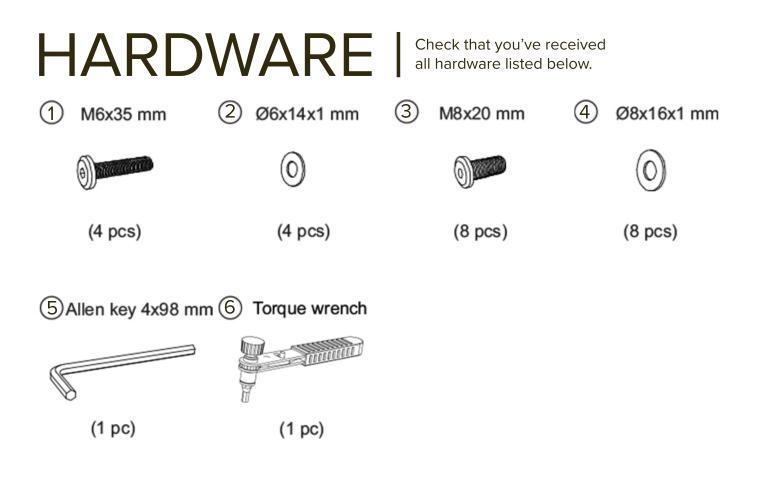

KD-OT1112-T

## ASSEMBLY INSTRUCTIONS OUTDOOR DINING TABLE

(1 pc)

(1 pc)

Missing something? Email us at <u>hello@museandlounge.com</u>

with supplied Allen key (5).

Fully tighten all bolts.

Enjoy.