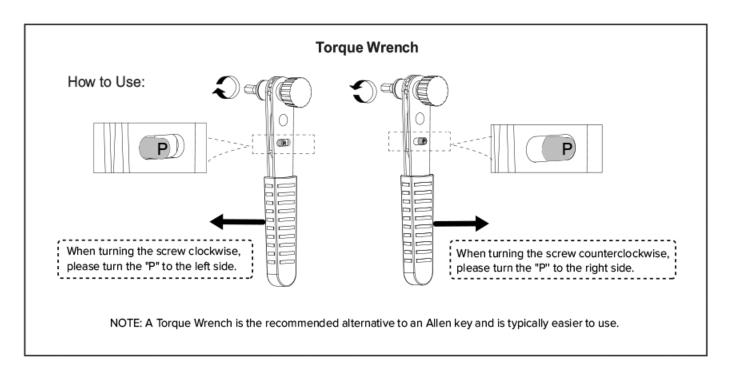

## ASSEMBLY INSTRUCTIONS OUTDOOR DINING TABLE

(1 pc)

(1 pc)

Missing something? Email us at <u>hello@museandlounge.com</u>

with supplied Allen key (5).

Fully tighten all bolts.

Enjoy.