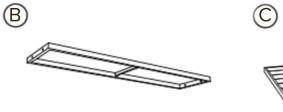

## ASSEMBLY INSTRUCTIONS OUTDOOR DINING TABLE

(1 pc)

(1 pc)

Missing something? Email us at <u>hello@museandlounge.com</u>

with supplied Allen key (5).

Fully tighten all bolts.

Enjoy.