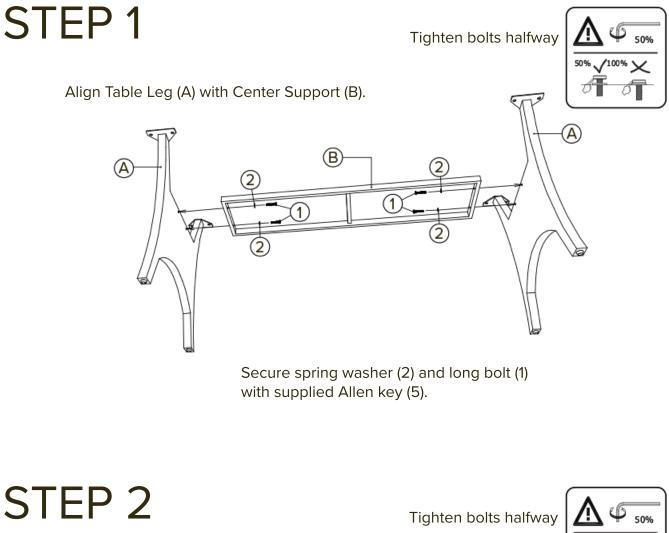

## ASSEMBLY INSTRUCTIONS OUTDOOR DINING TABLE

(1 pc)

(1 pc)

Missing something? Email us at <u>hello@museandlounge.com</u>

with supplied Allen key (5).

Fully tighten all bolts.

Enjoy.