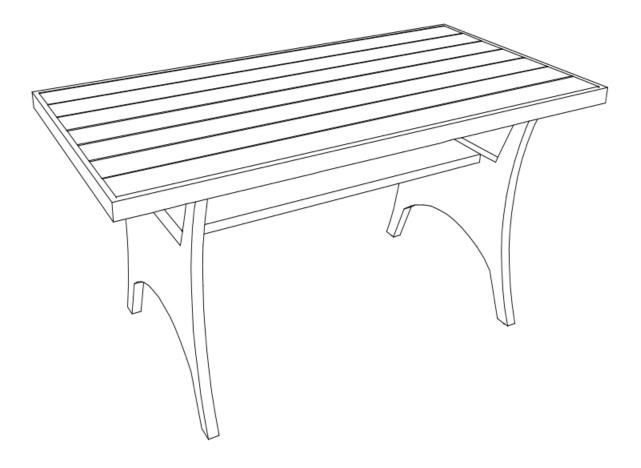

## ASSEMBLY INSTRUCTIONS OUTDOOR DINING TABLE

(1 pc)

(1 pc)

Missing something? Email us at <u>hello@museandlounge.com</u>

with supplied Allen key (5).

Fully tighten all bolts.

Enjoy.