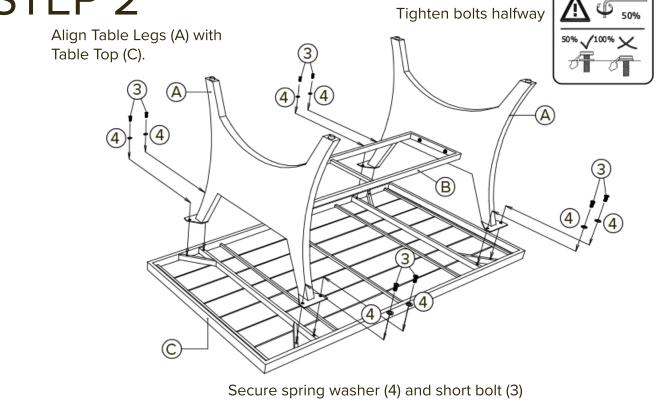

## ASSEMBLY INSTRUCTIONS OUTDOOR DINING TABLE

(1 pc)

(1 pc)

Missing something? Email us at <u>hello@museandlounge.com</u>

with supplied Allen key (5).

Fully tighten all bolts.

Enjoy.