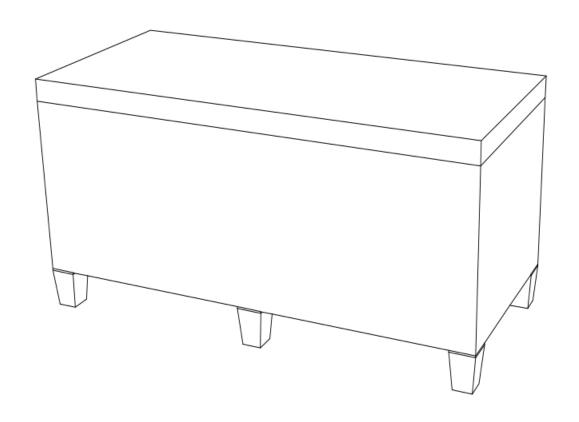

# PARTS Check that you've received all parts listed below.

### STEP 2

Place Seat Cushion (B) and latch onto Bench (A).

Enjoy.