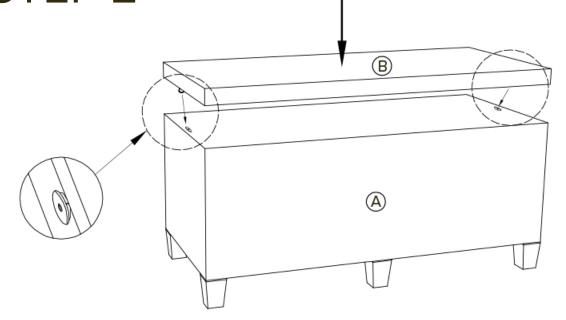

#### KD-OT1112-BN



#### **ASSEMBLY INSTRUCTIONS**

**OUTDOOR SOFA BENCH** 

# PARTS Check that you've received all parts listed below.





## HARDWARE | Check that you've received all hardware listed below.

1 M6x55 mm 2 45x45x65 mm 3 Allen key 4x98 mm 4 Torque wrench
(6 pcs) (6 pcs) (1 pc) (1 pc)

Missing something? Email us at hello@museandlounge.com



### STEP 1



Fully tighten all bolts.

Secure Feet (2) with a long bolt (1) using supplied Allen key (3).



### STEP 2



Place Seat Cushion (B) and latch onto Bench (A).

Enjoy.

## Need some help?



1-888-980-5122







@museandloungeco



hello@museandlounge.com



Outdoor furniture naturally weathers and shows color variation over time. We recommend the following care for the best results:

- Wipe with a soft cloth.
- Wash with mild soap and water as needed; do not use abrasive cleaners.
- Cover furniture with an outdoor cover (not included) when not in use.
- Store in a dry, covered area during inclement weather or winter season.



After assembly is completed, save these instructions and any included tools for future maintenance or re-assembly.