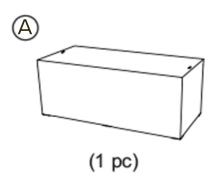

# PARTS Check that you've received all parts listed below.

### STEP 2

Place Seat Cushion (B) and latch onto Bench (A).

Enjoy.