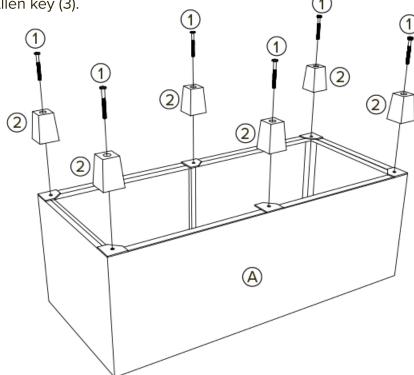

### STEP 1

Fully tighten all bolts.

Secure Feet (2) with a long bolt (1) using supplied Allen key (3).