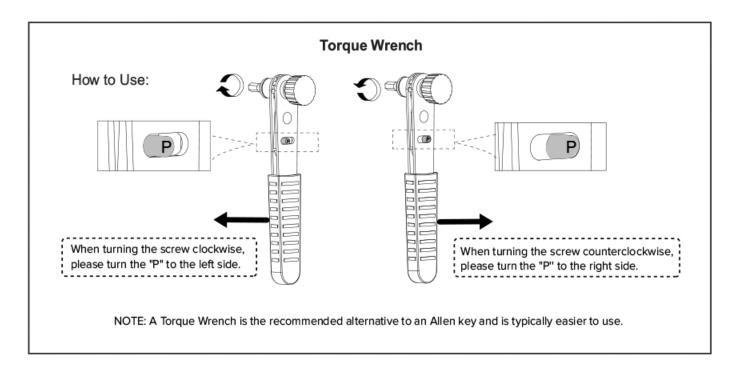

## HARDWARE | Check that you've received all hardware listed below.

1 M6x55 mm 2 45x45x65 mm 3 Allen key 4x98 mm 4 Torque wrench
(6 pcs) (6 pcs) (1 pc) (1 pc)

Missing something? Email us at hello@museandlounge.com

### STEP 1

Fully tighten all bolts.

Secure Feet (2) with a long bolt (1) using supplied Allen key (3).