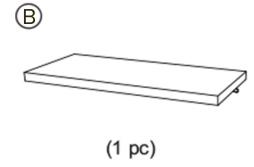

# PARTS Check that you've received all parts listed below.

### STEP 2

Place Seat Cushion (B) and latch onto Bench (A).

Enjoy.