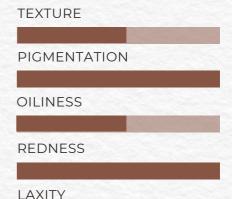

# SKIN REPAIR LASER

Individualised FDA Approved laser-based treatment harnessing a range of modalities for skin repair for acne, rosacea and pigmentation.

Test patch mandatory 48 hours prior to treatment.

DOWNTIME: 2-3 DAYS

TREATMENT TIME: 45M

PRICE: £295 <PER TREATMENT>

£795 <COURSE OF 3>

DISCOMFORT

**TEXTURE** 

**PIGMENTATION** 

**OILINESS** 

**REDNESS** 

LAXITY