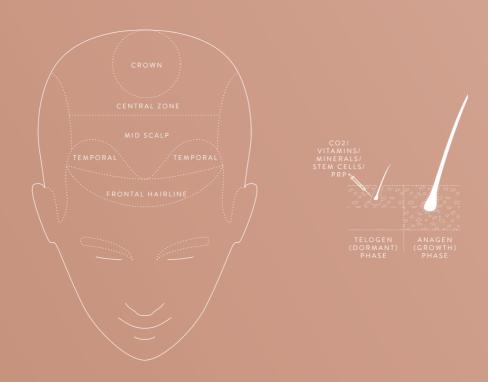

# HAIR LAB 2.0

YOUR CROWNING GLORY

# PRP+ HAIR

A unique protocol for balding, thinning or sparse heads of hair, which combines innovative evidence-based measures in one effective treatment.

Combining PRP, plant based stem cells, growth factors, mesotherapy and LED Light therapy. The result is a noticeable reduction in shedding, increasing hair growth and improved density in existing hair.

## **EXOSOMES FOR HAIR**

Powerful regeneration. Exosomes are the active proteins from the youngest cleanest stem cells available and are micro-infused into the scalp rapidly recruiting healing and regenerative process to the hair follicle cells.