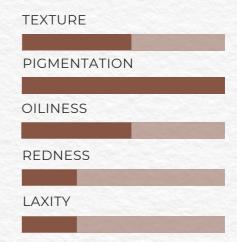

# VIVACE™ RF MICRONEEDLING

Experience a deep skin treatment with a non-fractional combination of radio-frequency and micro-needling, for safe and effective collagen production and cell renewal.

Includes a bespoke mask and LED light therapy for improved scarring, fine lines, deep lines, and texture in areas such as eyes, neck, décolletage, hands, and stretch marks.

O: DOWNTIME: 12 HOURS

TREATMENT TIME: 90M

PRICE: £595 <PER TREATMENT> £1.995 <COURSE OF 4> DISCOMFORT

TEXTURE

PIGMENTATION

OILINESS

REDNESS

LAXITY