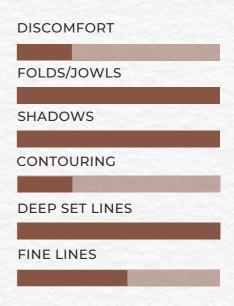

# MICROSCULPT WITH **DERMAL FILLER**

Dr E's signature micro-contouring technique using the highest quality hyaluronic acid based dermal fillers to define and contour the face, respecting the client's unique architecture.

Effects last between 4 to 18 months.

() DOWNTIME: 1 DAY

TREATMENT TIME: 45M

PRICE: £495 <PER BASIC AREA>

> £650 <PER ADVANCED AREAS>

FROM £3,500 <FULL FACE MICRO-SCULPTING>

DISCOMFORT

FOLDS/JOWLS

**SHADOWS** 

CONTOURING

**DEEP SET LINES** 

**FINE LINES** 