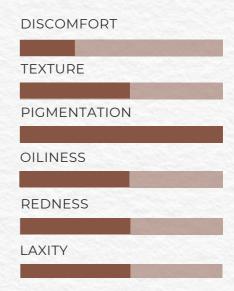

## MEDICAL FACIAL

Prescriptive medical facial providing the ultimate outcome in the regeneration of healthier, looking skin.

A unique protocol that combines medical-grade micro-needling, mesotherapy, chemical peel, specialist mask & powerful LED therapy.

DOWNTIME: 2-3 DAYS TREATMENT TIME: 120M

PRICE: £550 <PER TREATMENT> £1,450 <COURSE OF 3>

DISCOMFORT

**TEXTURE** 

**PIGMENTATION** 

**OILINESS** 

REDNESS

LAXITY