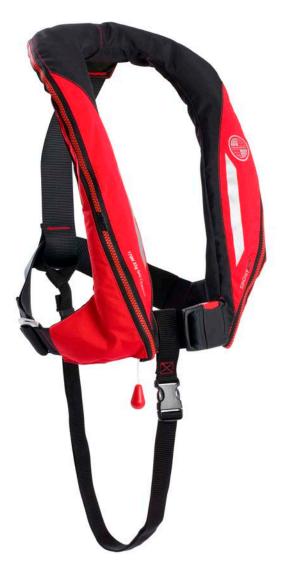

## **KEY FEATURES**

- Sprayhood
- Lifejacket light
- Scoop back neck design for increased comfort
- Side adjustable waitbelt provides secure fit
- Crotch strap for additional security
- 'Wave Barrier' technology helps keep airways clear
- 170N buoyancy
- AIS Ready
- ISO-12402-3 (150N) Approved

## WAVE BARRIER TECHNOLOGY

- Wave Barrier technology delivers sub five second super-fast turn speed.
- The wearer is placed on their back keeping airways raised above water.
- The interlocking bladder blocks the flow of water into the wearers airways, massively reducing the risk of secondary drowning.