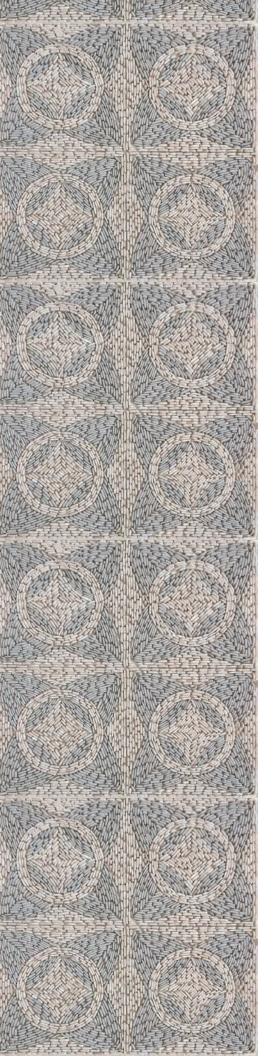

## Pebbles Mosaics

Sheet Size: 24" x 24" Available in Custom Color Combinations

**CLOVERS** 

CIRCULO

BUSSOLA

**PETUNIAS** 

PETALS

Shown in Charcoal Limestone and Pearl Marble