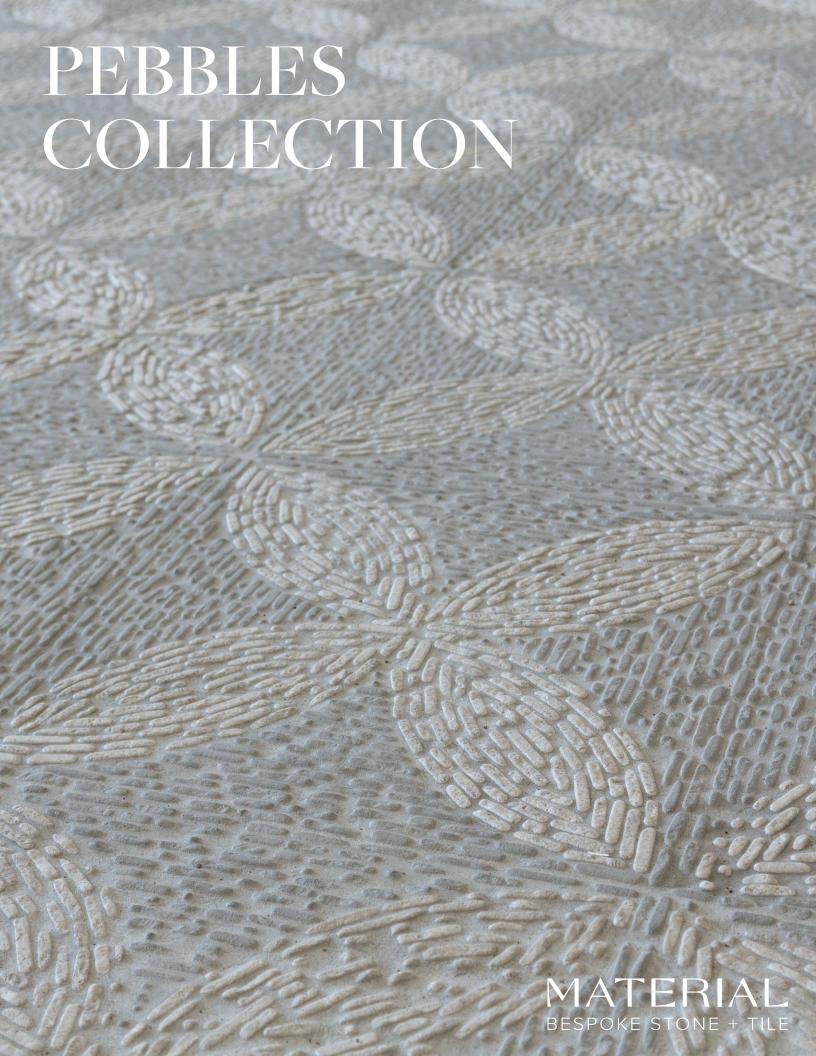

# **Explore Pebbles**

MATERIAL's Pebbles Collection merges timeless designs with a unique finish to create a new and distinctive natural stone mosaic. Each sheet is three-dimensional, providing a subtle drama that blends well with most styles.

Suitable for interior or exterior use, the Pebbles Collection adds a refined elegance to any project, from shower floors to driveways. Shown in Charcoal Limestone and Pearl Marble—but available in any combination of natural stones—each sheet is art, handmade by our generational artisans.