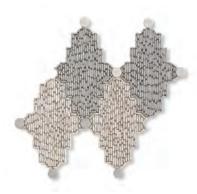

## Pebbles Mosaics

Sheet Size: Listed below Available in Custom Color Combinations

ARGYLE 36" x 48"

STARGAZER 48" x 33 15/16"

LATTICE 38" x 42"