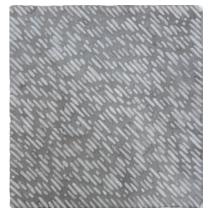

## **Pebbles Mosaics**

Sheet Size: 24" x 24"

Available in Custom Color Combinations

CHARCOAL DIAGONAL

PEARL DIAGONAL

CHARCOAL STRAIGHT

PEARL STRAIGHT