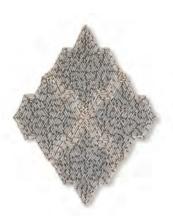

## Pebbles Mosaics

Sheet Size: Listed below Available in Custom Color Combinations

ARGYLE 36" x 48"

STARGAZER 48" x 33 15/16"

LATTICE 38" x 42"