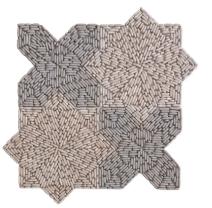

## Pebbles Mosaics

Sheet Size: Listed below Available in Custom Color Combinations

ARGYLE 36" x 48"

STARGAZER 48" x 33 15/16"

LATTICE 38" x 42"