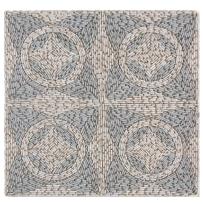

## Pebbles Mosaics

Sheet Size: 24" x 24" Available in Custom Color Combinations

**CLOVERS** 

CIRCULO

BUSSOLA

**PETUNIAS** 

PETALS

Shown in Charcoal Limestone and Pearl Marble