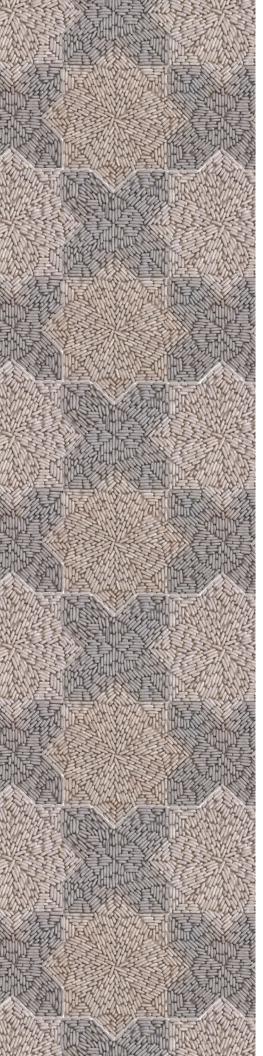

## Pebbles Mosaics

Sheet Size: Listed below Available in Custom Color Combinations

ARGYLE 36" x 48"

STARGAZER 48" x 33 15/16"

LATTICE 38" x 42"