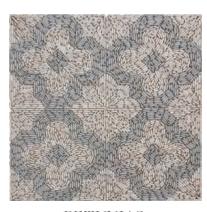

## Pebbles Mosaics

Sheet Size: 24" x 24" Available in Custom Color Combinations

**CLOVERS** 

CIRCULO

BUSSOLA

**PETUNIAS** 

PETALS

Shown in Charcoal Limestone and Pearl Marble