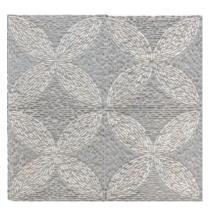

## Pebbles Mosaics

Sheet Size: 24" x 24" Available in Custom Color Combinations

**CLOVERS** 

CIRCULO

BUSSOLA

**PETUNIAS** 

PETALS

Shown in Charcoal Limestone and Pearl Marble