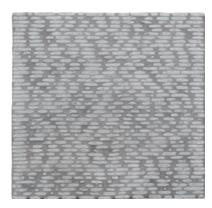

## **Pebbles Mosaics**

Sheet Size: 24" x 24"

Available in Custom Color Combinations

CHARCOAL DIAGONAL

PEARL DIAGONAL

CHARCOAL STRAIGHT

PEARL STRAIGHT