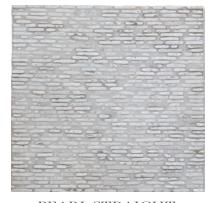

## **Pebbles Mosaics**

Sheet Size: 24" x 24"

Available in Custom Color Combinations

CHARCOAL DIAGONAL

PEARL DIAGONAL

CHARCOAL STRAIGHT

PEARL STRAIGHT