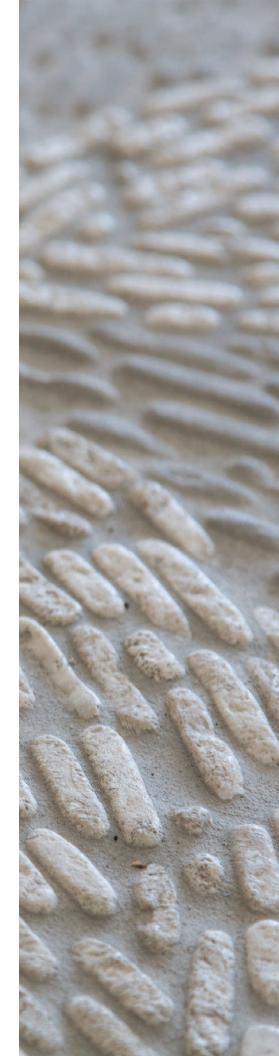

## **Pebbles Mosaics**

Sheet Size: 24" x 24"

Available in Custom Color Combinations

CHARCOAL DIAGONAL

PEARL DIAGONAL

CHARCOAL STRAIGHT

PEARL STRAIGHT