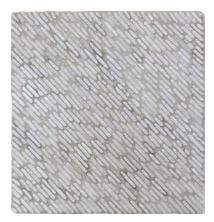

## **Pebbles Mosaics**

Sheet Size: 24" x 24"

Available in Custom Color Combinations

CHARCOAL DIAGONAL

PEARL DIAGONAL

CHARCOAL STRAIGHT

PEARL STRAIGHT