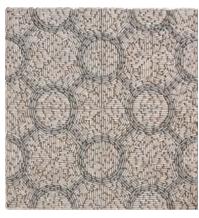

## Pebbles Mosaics

Sheet Size: 24" x 24" Available in Custom Color Combinations

**CLOVERS** 

CIRCULO

BUSSOLA

**PETUNIAS** 

PETALS

Shown in Charcoal Limestone and Pearl Marble