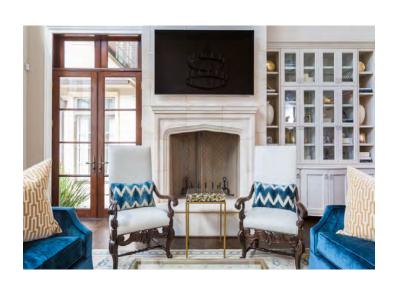

# FIREPLACES

The replace is the centerpiece of a home and central to the legacy of MATERIAL Bespoke Stone + Tile. Whether selecting from our vast and growing library of designs, or creating something entirely custom, we can create the perfect addition to any home or project.

Traditional or contemporary—indoors or out—MATERIAL crafts mantles and fireplace surrounds to suit any need. Add a subtle elegance with the Trenton in Primavera Travertine (bottom right) or opt for a dramatic statement piece like the Organic in Breccia Neo Marble (below). Whatever the style, our North American based, generational artisans hand carve every piece, including coordinating elements like hearths and trims, ensuring each project is more than a fireplace; it is a work of art