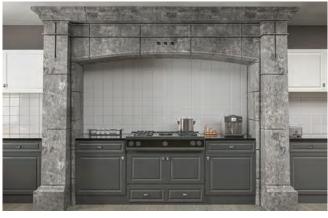

The timeless beauty of a natural stone kitchen hood is undeniable; they add warmth and character to any kitchen, and provide a focal point for the space. With the ability to carve custom designs, MATERIAL creates hoods to perfectly suit any project—from a modern, minimal interior to a rustic, outdoor kitchen—and with the durability of natural stone, your kitchen hood will impress for years to come.

Whether the elegant white Danby Marble or dynamic Sedona Travertine, our natural stone experts can assist in selecting the perfect stone based on your personal style and the specifics of the project. Visit a showroom or our website to see how MATERIAL can help bring your dream kitchen to life.