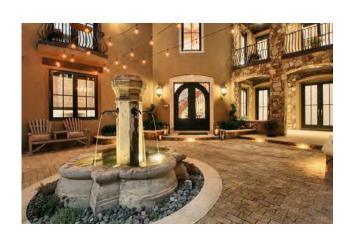

From an intimate water feature in a personal sanctuary, to a grand and ornate centerpiece to enthrall guests, a natural stone fountain connects us with nature and offers unrivaled beaut .

MATERIAL custom carves each piece to match your personal style and existing architecture, ensuring every fountain fits seamlessly within its surroundings, whatever they may be. And with four architectural finishes and over 35 stone colors, MATERIAL makes it simple to create something entirely your own.