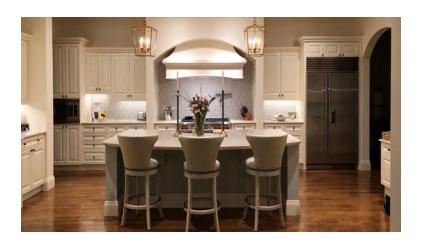

The timeless beauty of a natural stone kitchen hood is undeniable; they add warmth and character to any kitchen, and provide a focal point for the space. With the ability to carve custom designs, MATERIAL creates hoods to perfectly suit any project—from a modern, minimal interior to a rustic, outdoor kitchen—and with the durability of natural stone, your kitchen hood will impress for years to come.

Whether the elegant white Danby Marble or dynamic Sedona Travertine, our natural stone experts can assist in selecting the perfect stone based on your personal style and the specifics of the project. Visit a showroom or our website to see how MATERIAL can help bring your dream kitchen to life.