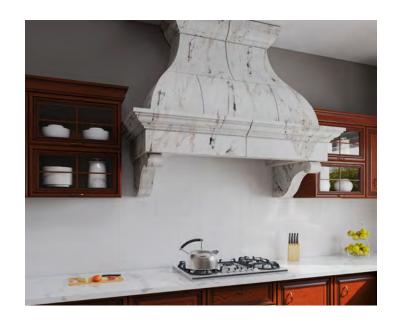

The timeless beauty of a natural stone kitchen hood is undeniable; they add warmth and character to any kitchen, and provide a focal point for the space. With the ability to carve custom designs, MATERIAL creates hoods to perfectly suit any project—from a modern, minimal interior to a rustic, outdoor kitchen—and with the durability of natural stone, your kitchen hood will impress for years to come.

Whether the elegant white Danby Marble or dynamic Sedona Travertine, our natural stone experts can assist in selecting the perfect stone based on your personal style and the specifics of the project. Visit a showroom or our website to see how MATERIAL can help bring your dream kitchen to life.