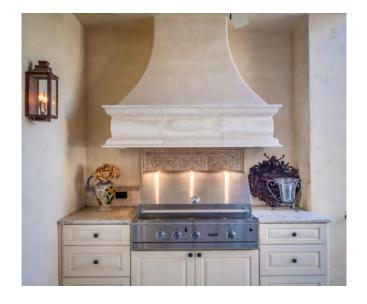

The timeless beauty of a natural stone kitchen hood is undeniable; they add warmth and character to any kitchen, and provide a focal point for the space. With the ability to carve custom designs, MATERIAL creates hoods to perfectly suit any project—from a modern, minimal interior to a rustic, outdoor kitchen—and with the durability of natural stone, your kitchen hood will impress for years to come.

Whether the elegant white Danby Marble or dynamic Sedona Travertine, our natural stone experts can assist in selecting the perfect stone based on your personal style and the specifics of the project. Visit a showroom or our website to see how MATERIAL can help bring your dream kitchen to life.