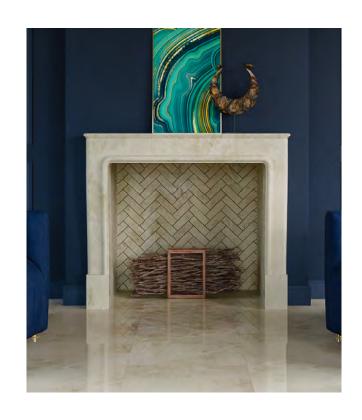

# FIREPLACES

The replace is the centerpiece of a home and central to the legacy of MATERIAL Bespoke Stone + Tile. Whether selecting from our vast and growing library of designs, or creating something entirely custom, we can create the perfect addition to any home or project.

Traditional or contemporary—indoors or out—MATERIAL crafts mantles and fireplace surrounds to suit any need. Add a subtle elegance with the Trenton in Primavera Travertine (bottom right) or opt for a dramatic statement piece like the Organic in Breccia Neo Marble (below). Whatever the style, our North American based, generational artisans hand carve every piece, including coordinating elements like hearths and trims, ensuring each project is more than a fireplace; it is a work of art