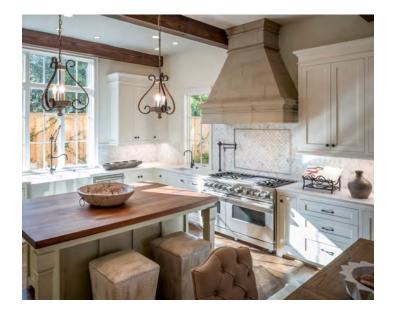

The timeless beauty of a natural stone kitchen hood is undeniable; they add warmth and character to any kitchen, and provide a focal point for the space. With the ability to carve custom designs, MATERIAL creates hoods to perfectly suit any project—from a modern, minimal interior to a rustic, outdoor kitchen—and with the durability of natural stone, your kitchen hood will impress for years to come.

Whether the elegant white Danby Marble or dynamic Sedona Travertine, our natural stone experts can assist in selecting the perfect stone based on your personal style and the specifics of the project. Visit a showroom or our website to see how MATERIAL can help bring your dream kitchen to life.