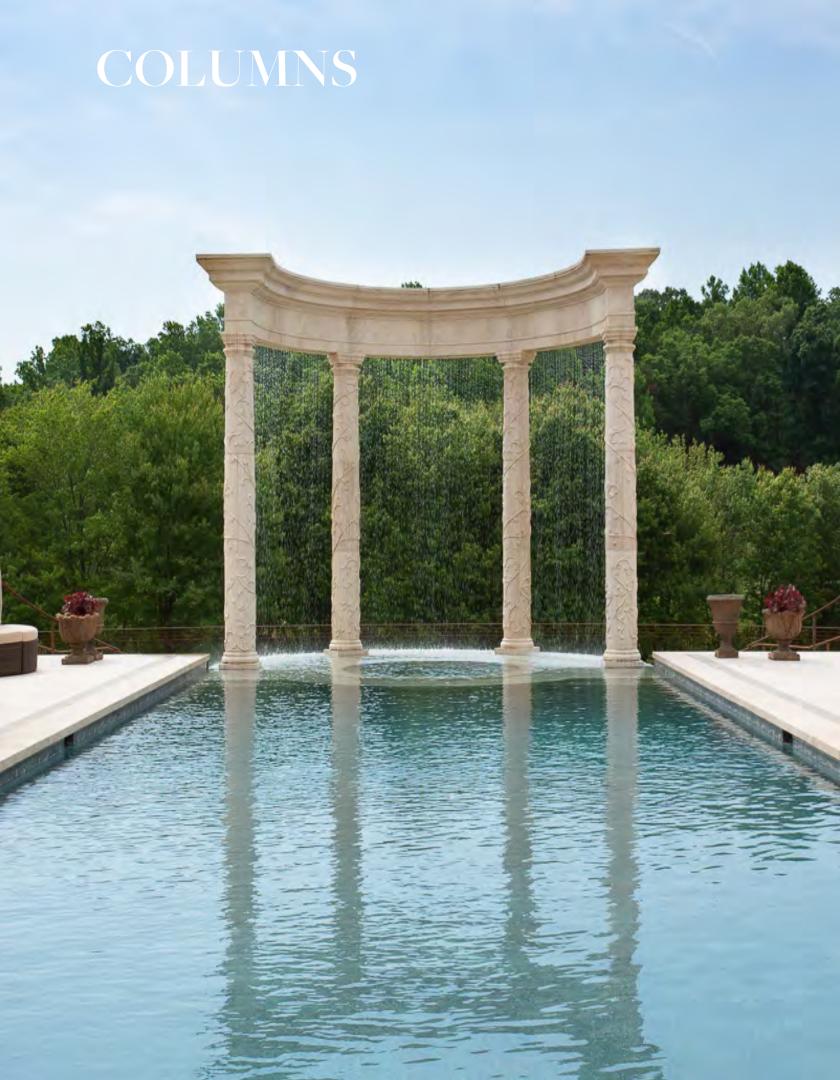

More than merely structural elements, columns and pilasters give the appearance of higher ceilings and evoke a sense of grandeur and opulence. Whether surrounding an outdoor living area or flanking a interior hall, these architectural elements provide both form and function.

At MATERIAL, our generational artisans hand-carve every column from only the most exceptional natural stone available, ensuring your project is built to stand the test of time.

Often overlooked but capable of making a bold statement in a project, staircases offer anothe opportunity to personalize your home. Natural stone staircases offer a luxurious and strikin option, bringing both beauty and durability.