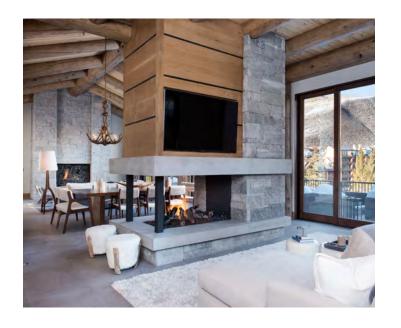

# FIREPLACES

The replace is the centerpiece of a home and central to the legacy of MATERIAL Bespoke Stone + Tile. Whether selecting from our vast and growing library of designs, or creating something entirely custom, we can create the perfect addition to any home or project.

Traditional or contemporary—indoors or out—MATERIAL crafts mantles and fireplace surrounds to suit any need. Add a subtle elegance with the Trenton in Primavera Travertine (bottom right) or opt for a dramatic statement piece like the Organic in Breccia Neo Marble (below). Whatever the style, our North American based, generational artisans hand carve every piece, including coordinating elements like hearths and trims, ensuring each project is more than a fireplace; it is a work of art