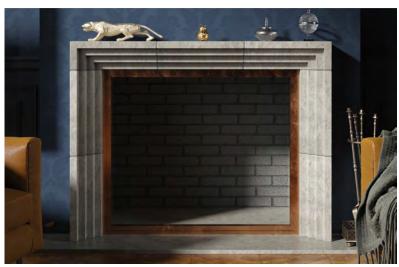

# FIREPLACES

The replace is the centerpiece of a home and central to the legacy of MATERIAL Bespoke Stone + Tile. Whether selecting from our vast and growing library of designs, or creating something entirely custom, we can create the perfect addition to any home or project.

Traditional or contemporary—indoors or out—MATERIAL crafts mantles and fireplace surrounds to suit any need. Add a subtle elegance with the Trenton in Primavera Travertine (bottom right) or opt for a dramatic statement piece like the Organic in Breccia Neo Marble (below). Whatever the style, our North American based, generational artisans hand carve every piece, including coordinating elements like hearths and trims, ensuring each project is more than a fireplace; it is a work of art