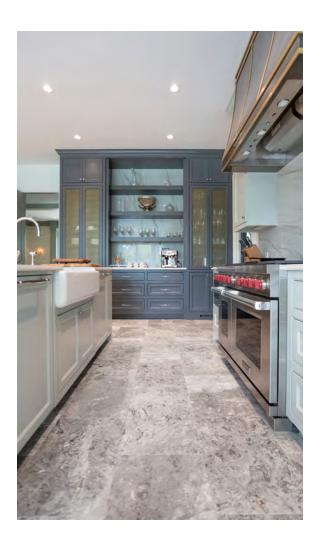

The timeless beauty of a natural stone kitchen hood is undeniable; they add warmth and character to any kitchen, and provide a focal point for the space. With the ability to carve custom designs, MATERIAL creates hoods to perfectly suit any project—from a modern, minimal interior to a rustic, outdoor kitchen—and with the durability of natural stone, your kitchen hood will impress for years to come.

Whether the elegant white Danby Marble or dynamic Sedona Travertine, our natural stone experts can assist in selecting the perfect stone based on your personal style and the specifics of the project. Visit a showroom or our website to see how MATERIAL can help bring your dream kitchen to life.