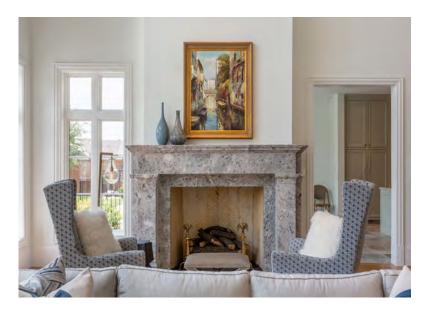

# FIREPLACES

The replace is the centerpiece of a home and central to the legacy of MATERIAL Bespoke Stone + Tile. Whether selecting from our vast and growing library of designs, or creating something entirely custom, we can create the perfect addition to any home or project.

Traditional or contemporary—indoors or out—MATERIAL crafts mantles and fireplace surrounds to suit any need. Add a subtle elegance with the Trenton in Primavera Travertine (bottom right) or opt for a dramatic statement piece like the Organic in Breccia Neo Marble (below). Whatever the style, our North American based, generational artisans hand carve every piece, including coordinating elements like hearths and trims, ensuring each project is more than a fireplace; it is a work of art