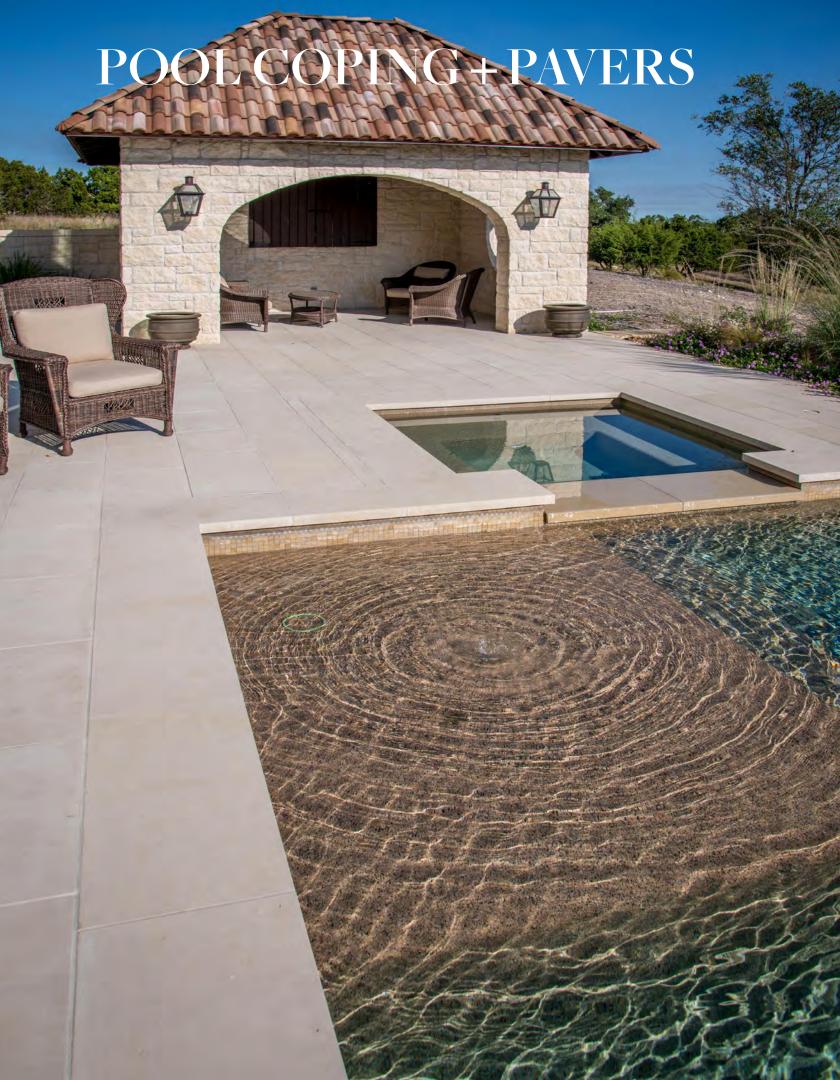

The charm of a natural stone pool is captivating and adds beauty and character to any outdoor space. MATERIAL designs pool pavers and copings that will tie in your home's exterior and pool elements, creating the perfect lounging area for any outdoor space. With the durability of natural stone your outdoor space will be enjoyed for years to come. Our natural stone experts can assist in selecting the perfect stone based on your personal style and the specifics of the project