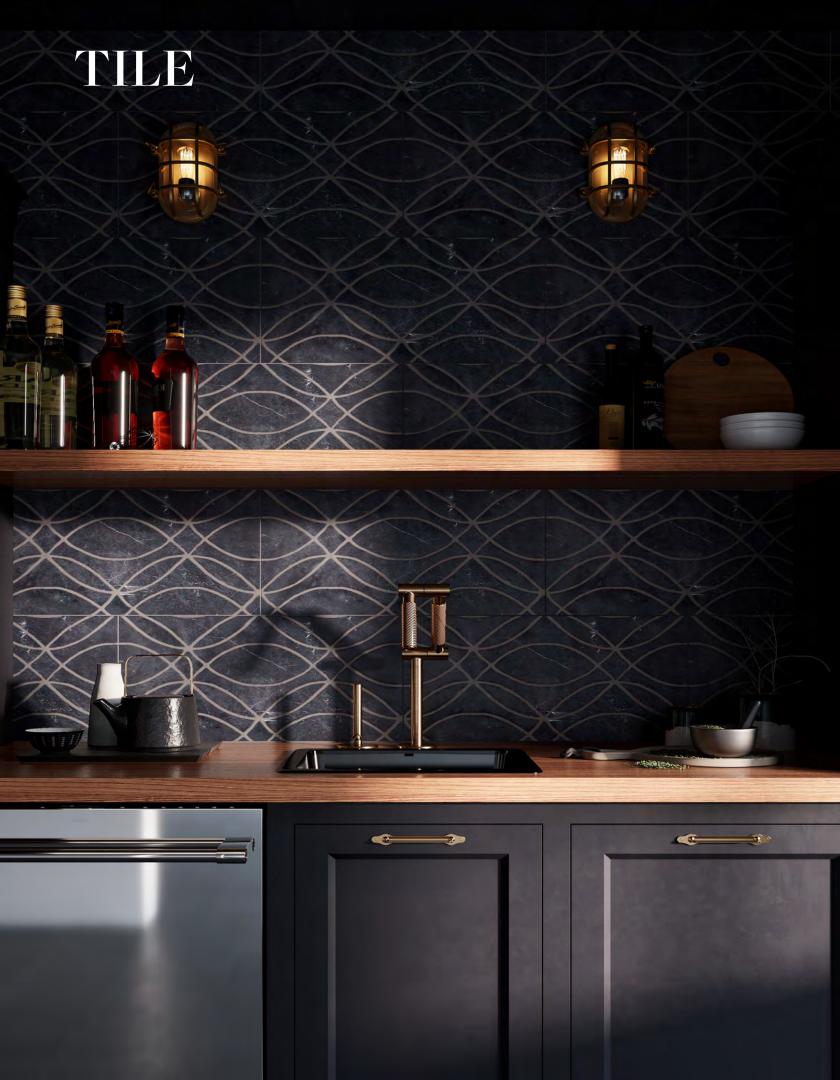

When it comes to tile, your options are virtually endless. MATERIAL creates custom-cut natural stone tile from over 35 stone colors and offers a wide range of finish options, from highly polished to rough and rustic. Want something even more unique? Our Pacific Rim collection offers dynamic patterns etched into four stunning natural stones.

Whether you opt for a classic aesthetic or a unique approach, our natural stone experts can help you choose the best tile for your project to create a dazzling yet functional work of art.

Mosaics come in innumerable sizes, shapes, and styles. At MATERIAL, we create custom blends of natural stone colors and finishes t produce something entirely your own. Choose from our collection of classic patterns or explore our signature designs and opt for something more unique.