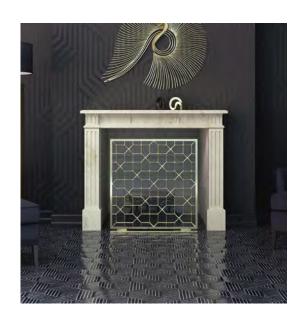

# FIREPLACES

The replace is the centerpiece of a home and central to the legacy of MATERIAL Bespoke Stone + Tile. Whether selecting from our vast and growing library of designs, or creating something entirely custom, we can create the perfect addition to any home or project.

Traditional or contemporary—indoors or out—MATERIAL crafts mantles and fireplace surrounds to suit any need. Add a subtle elegance with the Trenton in Primavera Travertine (bottom right) or opt for a dramatic statement piece like the Organic in Breccia Neo Marble (below). Whatever the style, our North American based, generational artisans hand carve every piece, including coordinating elements like hearths and trims, ensuring each project is more than a fireplace; it is a work of art