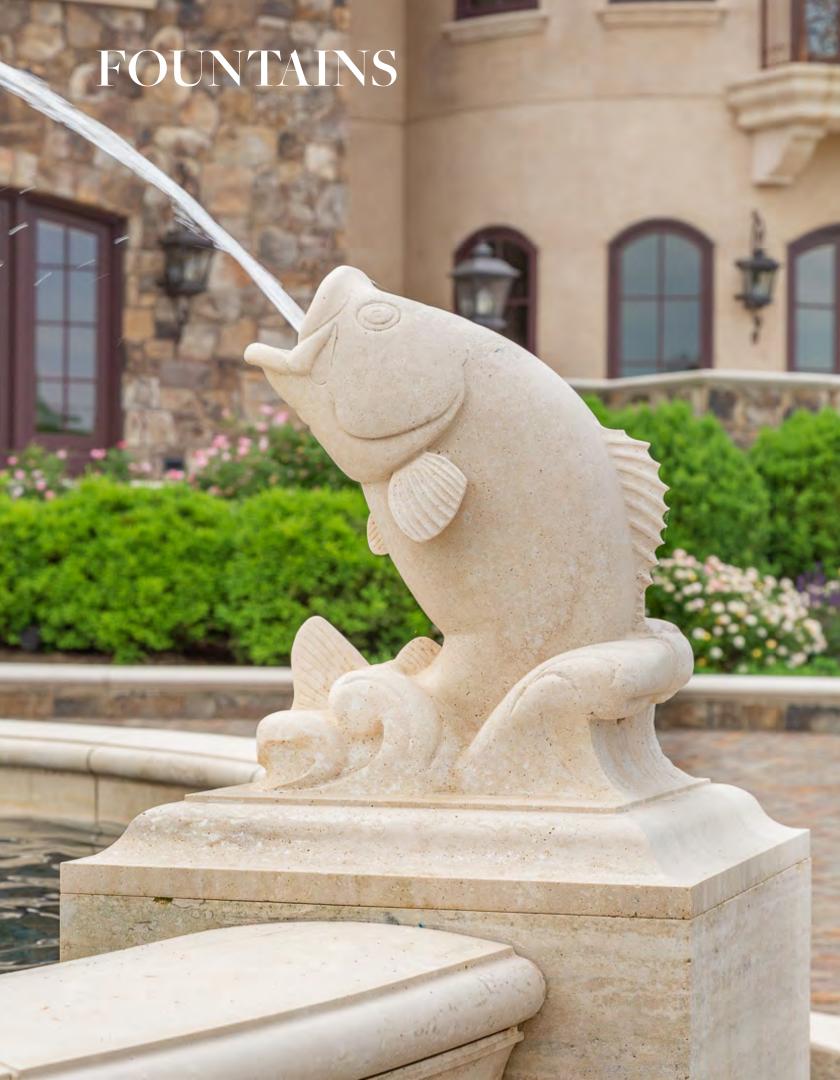

From an intimate water feature in a personal sanctuary, to a grand and ornate centerpiece to enthrall guests, a natural stone fountain connects us with nature and offers unrivaled beaut .

MATERIAL custom carves each piece to match your personal style and existing architecture, ensuring every fountain fits seamlessly within its surroundings, whatever they may be. And with four architectural finishes and over 35 stone colors, MATERIAL makes it simple to create something entirely your own.