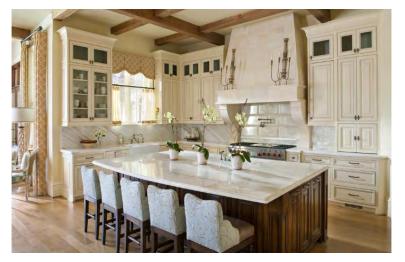

The timeless beauty of a natural stone kitchen hood is undeniable; they add warmth and character to any kitchen, and provide a focal point for the space. With the ability to carve custom designs, MATERIAL creates hoods to perfectly suit any project—from a modern, minimal interior to a rustic, outdoor kitchen—and with the durability of natural stone, your kitchen hood will impress for years to come.

Whether the elegant white Danby Marble or dynamic Sedona Travertine, our natural stone experts can assist in selecting the perfect stone based on your personal style and the specifics of the project. Visit a showroom or our website to see how MATERIAL can help bring your dream kitchen to life.