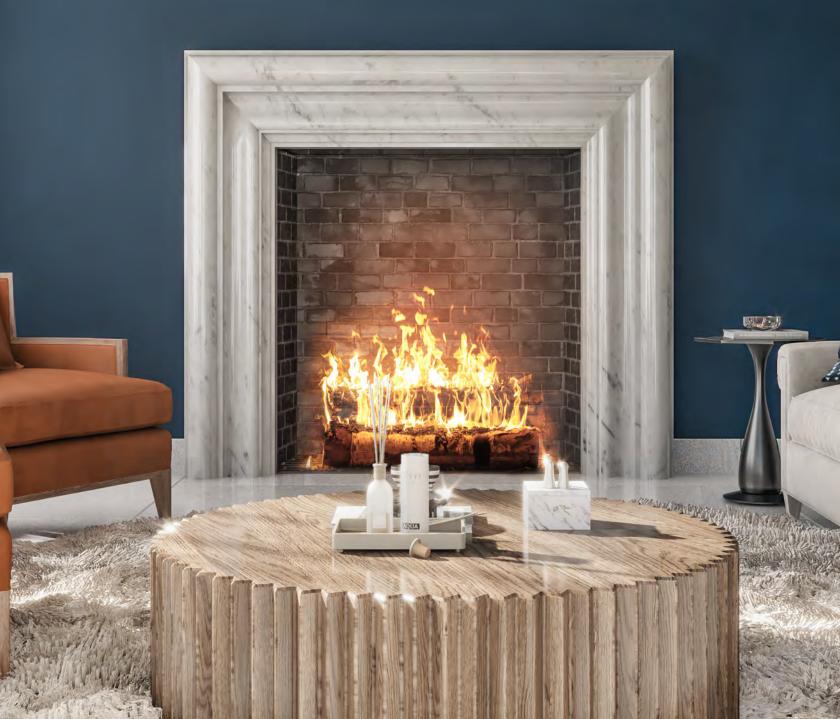

# FIREPLACES

The replace is the centerpiece of a home and central to the legacy of MATERIAL Bespoke Stone + Tile. Whether selecting from our vast and growing library of designs, or creating something entirely custom, we can create the perfect addition to any home or project.

Traditional or contemporary—indoors or out—MATERIAL crafts mantles and fireplace surrounds to suit any need. Add a subtle elegance with the Trenton in Primavera Travertine (bottom right) or opt for a dramatic statement piece like the Organic in Breccia Neo Marble (below). Whatever the style, our North American based, generational artisans hand carve every piece, including coordinating elements like hearths and trims, ensuring each project is more than a fireplace; it is a work of art