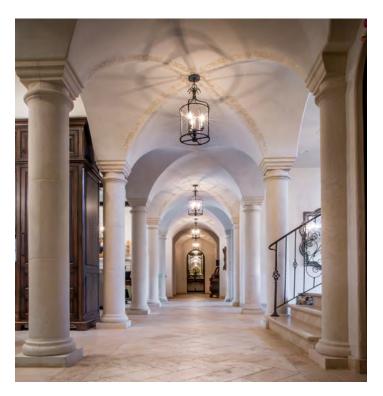

More than merely structural elements, columns and pilasters give the appearance of higher ceilings and evoke a sense of grandeur and opulence. Whether surrounding an outdoor living area or flanking a interior hall, these architectural elements provide both form and function.

At MATERIAL, our generational artisans hand-carve every column from only the most exceptional natural stone available, ensuring your project is built to stand the test of time.

Often overlooked but capable of making a bold statement in a project, staircases offer anothe opportunity to personalize your home. Natural stone staircases offer a luxurious and strikin option, bringing both beauty and durability.