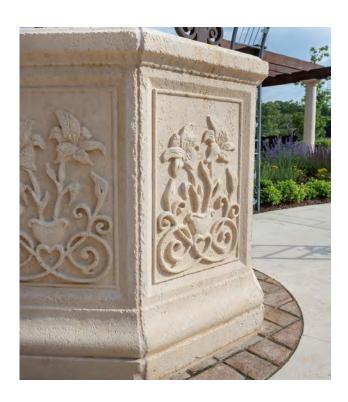

From an intimate water feature in a personal sanctuary, to a grand and ornate centerpiece to enthrall guests, a natural stone fountain connects us with nature and offers unrivaled beaut .

MATERIAL custom carves each piece to match your personal style and existing architecture, ensuring every fountain fits seamlessly within its surroundings, whatever they may be. And with four architectural finishes and over 35 stone colors, MATERIAL makes it simple to create something entirely your own.