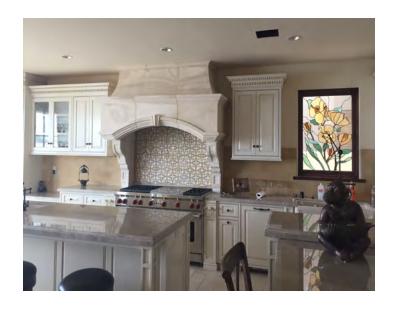

The timeless beauty of a natural stone kitchen hood is undeniable; they add warmth and character to any kitchen, and provide a focal point for the space. With the ability to carve custom designs, MATERIAL creates hoods to perfectly suit any project—from a modern, minimal interior to a rustic, outdoor kitchen—and with the durability of natural stone, your kitchen hood will impress for years to come.

Whether the elegant white Danby Marble or dynamic Sedona Travertine, our natural stone experts can assist in selecting the perfect stone based on your personal style and the specifics of the project. Visit a showroom or our website to see how MATERIAL can help bring your dream kitchen to life.