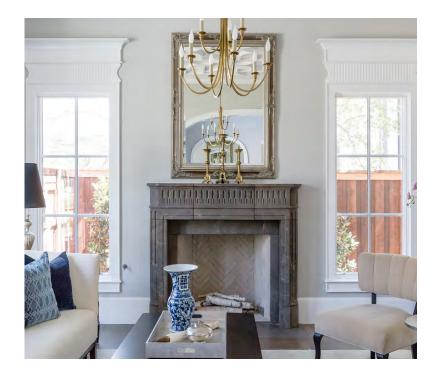

# FIREPLACES

The replace is the centerpiece of a home and central to the legacy of MATERIAL Bespoke Stone + Tile. Whether selecting from our vast and growing library of designs, or creating something entirely custom, we can create the perfect addition to any home or project.

Traditional or contemporary—indoors or out—MATERIAL crafts mantles and fireplace surrounds to suit any need. Add a subtle elegance with the Trenton in Primavera Travertine (bottom right) or opt for a dramatic statement piece like the Organic in Breccia Neo Marble (below). Whatever the style, our North American based, generational artisans hand carve every piece, including coordinating elements like hearths and trims, ensuring each project is more than a fireplace; it is a work of art