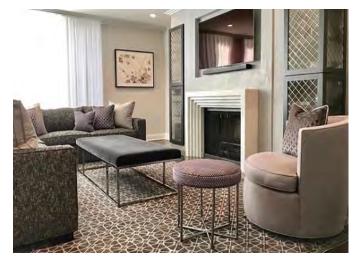

# FIREPLACES

The replace is the centerpiece of a home and central to the legacy of MATERIAL Bespoke Stone + Tile. Whether selecting from our vast and growing library of designs, or creating something entirely custom, we can create the perfect addition to any home or project.

Traditional or contemporary—indoors or out—MATERIAL crafts mantles and fireplace surrounds to suit any need. Add a subtle elegance with the Trenton in Primavera Travertine (bottom right) or opt for a dramatic statement piece like the Organic in Breccia Neo Marble (below). Whatever the style, our North American based, generational artisans hand carve every piece, including coordinating elements like hearths and trims, ensuring each project is more than a fireplace; it is a work of art