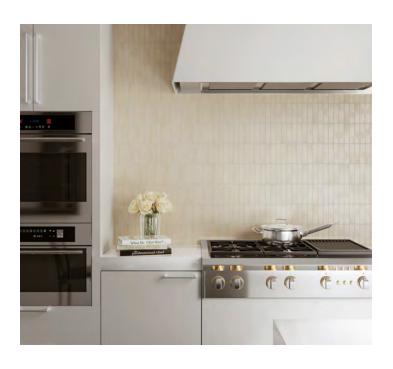

The timeless beauty of a natural stone kitchen hood is undeniable; they add warmth and character to any kitchen, and provide a focal point for the space. With the ability to carve custom designs, MATERIAL creates hoods to perfectly suit any project—from a modern, minimal interior to a rustic, outdoor kitchen—and with the durability of natural stone, your kitchen hood will impress for years to come.

Whether the elegant white Danby Marble or dynamic Sedona Travertine, our natural stone experts can assist in selecting the perfect stone based on your personal style and the specifics of the project. Visit a showroom or our website to see how MATERIAL can help bring your dream kitchen to life.