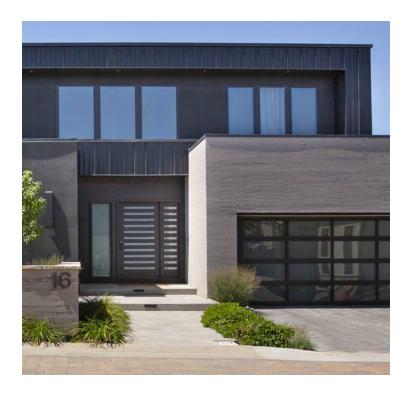

# EXTERIORS

Make your home your own—inside and out. MATERIAL provides a range of exterior cladding and veneer options in nearly every stone offered, ensuring a seamlessly polished result.

Feeling rustic? Consider our chopped stone thin veneer in Maderno Travertine or White Limestone. Prefer a more polished and contemporary look? Exterior cladding in honed Nero Marble is a stunning option. If you can dream it, we can create it.