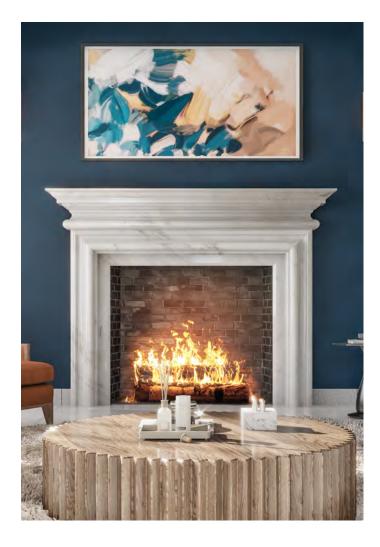

# FIREPLACES

The replace is the centerpiece of a home and central to the legacy of MATERIAL Bespoke Stone + Tile. Whether selecting from our vast and growing library of designs, or creating something entirely custom, we can create the perfect addition to any home or project.

Traditional or contemporary—indoors or out—MATERIAL crafts mantles and fireplace surrounds to suit any need. Add a subtle elegance with the Trenton in Primavera Travertine (bottom right) or opt for a dramatic statement piece like the Organic in Breccia Neo Marble (below). Whatever the style, our North American based, generational artisans hand carve every piece, including coordinating elements like hearths and trims, ensuring each project is more than a fireplace; it is a work of art