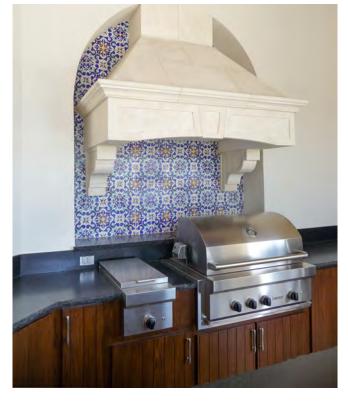

The timeless beauty of a natural stone kitchen hood is undeniable; they add warmth and character to any kitchen, and provide a focal point for the space. With the ability to carve custom designs, MATERIAL creates hoods to perfectly suit any project—from a modern, minimal interior to a rustic, outdoor kitchen—and with the durability of natural stone, your kitchen hood will impress for years to come.

Whether the elegant white Danby Marble or dynamic Sedona Travertine, our natural stone experts can assist in selecting the perfect stone based on your personal style and the specifics of the project. Visit a showroom or our website to see how MATERIAL can help bring your dream kitchen to life.