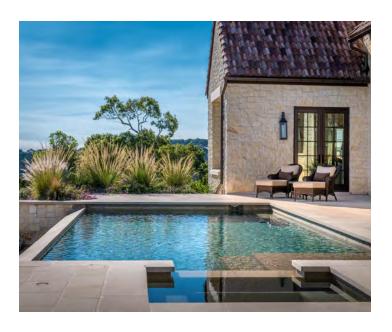

The charm of a natural stone pool is captivating and adds beauty and character to any outdoor space. MATERIAL designs pool pavers and copings that will tie in your home's exterior and pool elements, creating the perfect lounging area for any outdoor space. With the durability of natural stone your outdoor space will be enjoyed for years to come. Our natural stone experts can assist in selecting the perfect stone based on your personal style and the specifics of the project