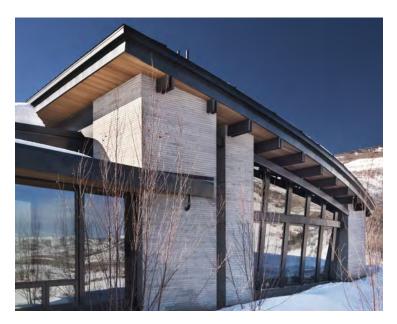

# EXTERIORS

Make your home your own—inside and out. MATERIAL provides a range of exterior cladding and veneer options in nearly every stone offered, ensuring a seamlessly polished result.

Feeling rustic? Consider our chopped stone thin veneer in Maderno Travertine or White Limestone. Prefer a more polished and contemporary look? Exterior cladding in honed Nero Marble is a stunning option. If you can dream it, we can create it.