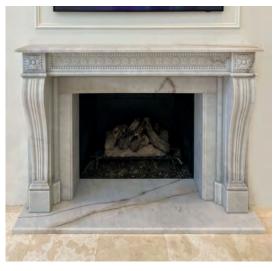

# FIREPLACES

The replace is the centerpiece of a home and central to the legacy of MATERIAL Bespoke Stone + Tile. Whether selecting from our vast and growing library of designs, or creating something entirely custom, we can create the perfect addition to any home or project.

Traditional or contemporary—indoors or out—MATERIAL crafts mantles and fireplace surrounds to suit any need. Add a subtle elegance with the Trenton in Primavera Travertine (bottom right) or opt for a dramatic statement piece like the Organic in Breccia Neo Marble (below). Whatever the style, our North American based, generational artisans hand carve every piece, including coordinating elements like hearths and trims, ensuring each project is more than a fireplace; it is a work of art