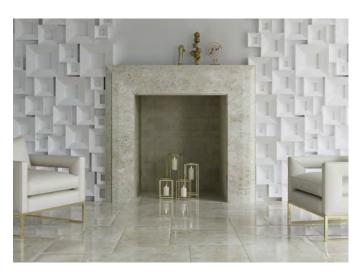

# FIREPLACES

The replace is the centerpiece of a home and central to the legacy of MATERIAL Bespoke Stone + Tile. Whether selecting from our vast and growing library of designs, or creating something entirely custom, we can create the perfect addition to any home or project.

Traditional or contemporary—indoors or out—MATERIAL crafts mantles and fireplace surrounds to suit any need. Add a subtle elegance with the Trenton in Primavera Travertine (bottom right) or opt for a dramatic statement piece like the Organic in Breccia Neo Marble (below). Whatever the style, our North American based, generational artisans hand carve every piece, including coordinating elements like hearths and trims, ensuring each project is more than a fireplace; it is a work of art