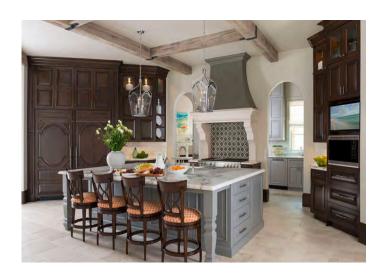

The timeless beauty of a natural stone kitchen hood is undeniable; they add warmth and character to any kitchen, and provide a focal point for the space. With the ability to carve custom designs, MATERIAL creates hoods to perfectly suit any project—from a modern, minimal interior to a rustic, outdoor kitchen—and with the durability of natural stone, your kitchen hood will impress for years to come.

Whether the elegant white Danby Marble or dynamic Sedona Travertine, our natural stone experts can assist in selecting the perfect stone based on your personal style and the specifics of the project. Visit a showroom or our website to see how MATERIAL can help bring your dream kitchen to life.