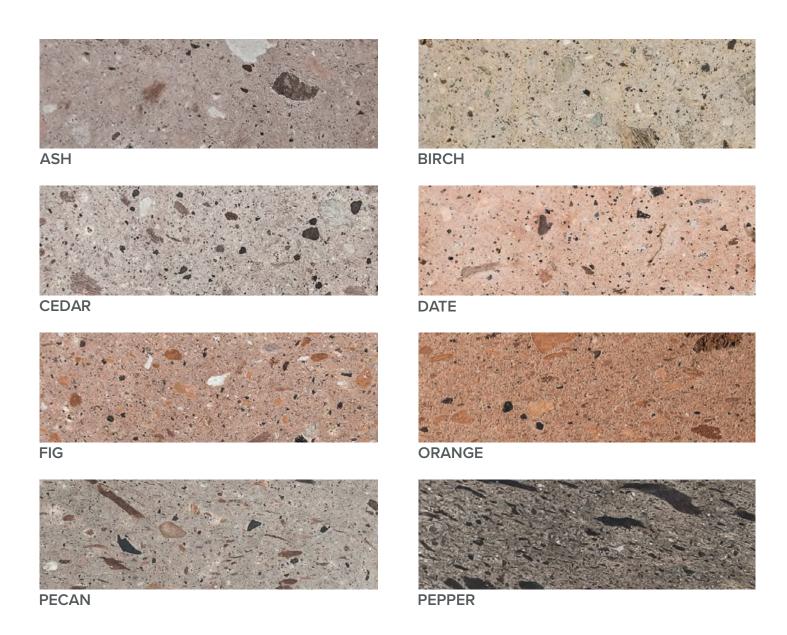

## STONE OPTIONS

| TRAVERTINE COLOR PALETTE | 6  |
|--------------------------|----|
| LIMESTONE COLOR PALETTE  | 7  |
| MARBLE COLOR PALETTE     | 8  |
| ADOQUIN COLOR PALETTE    | 10 |
| EUROPEAN COLOR PALETTE   | 11 |
| STONE FINISHES           | 12 |
| FIREPLACES               | 14 |
| KITCHEN HOODS            | 18 |
| TILE                     | 22 |
| MOSAICS                  | 26 |
| MOULDINGS                | 30 |
| WINDOW + DOOR SURROUNDS  | 32 |
| COLUMNS                  | 34 |
| STAIRCASES + BALUSTRADES | 36 |
| POOL COPING + PAVERS     | 38 |
| FOUNTAINS                | 40 |
| EXTERIORS                | 42 |