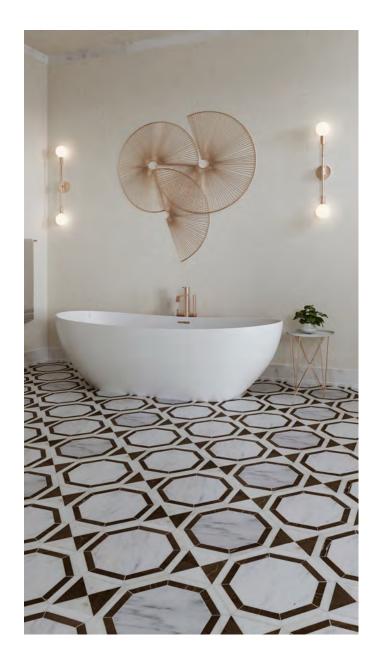

When it comes to tile, your options are virtually endless. MATERIAL creates custom-cut natural stone tile from over 35 stone colors and offers a wide range of finish options, from highly polished to rough and rustic. Want something even more unique? Our Pacific Rim collection offers dynamic patterns etched into four stunning natural stones.

Whether you opt for a classic aesthetic or a unique approach, our natural stone experts can help you choose the best tile for your project to create a dazzling yet functional work of art.

Mosaics come in innumerable sizes, shapes, and styles. At MATERIAL, we create custom blends of natural stone colors and finishes t produce something entirely your own. Choose from our collection of classic patterns or explore our signature designs and opt for something more unique.

Most combinations work beautifully with floo or wall installation, and because they are fully customizable, MATERIAL's mosaic offering provide a beautiful focal point for your home. Whatever you envision, we can provide.