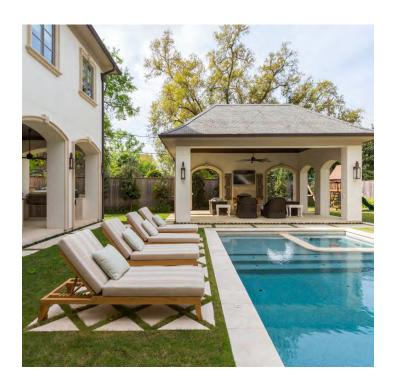

The charm of a natural stone pool is captivating and adds beauty and character to any outdoor space. MATERIAL designs pool pavers and copings that will tie in your home's exterior and pool elements, creating the perfect lounging area for any outdoor space. With the durability of natural stone your outdoor space will be enjoyed for years to come. Our natural stone experts can assist in selecting the perfect stone based on your personal style and the specifics of the project