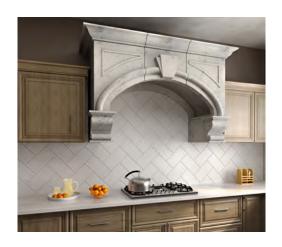

The timeless beauty of a natural stone kitchen hood is undeniable; they add warmth and character to any kitchen, and provide a focal point for the space. With the ability to carve custom designs, MATERIAL creates hoods to perfectly suit any project—from a modern, minimal interior to a rustic, outdoor kitchen—and with the durability of natural stone, your kitchen hood will impress for years to come.

Whether the elegant white Danby Marble or dynamic Sedona Travertine, our natural stone experts can assist in selecting the perfect stone based on your personal style and the specifics of the project. Visit a showroom or our website to see how MATERIAL can help bring your dream kitchen to life.