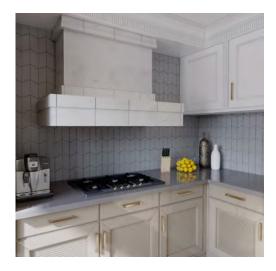

The timeless beauty of a natural stone kitchen hood is undeniable; they add warmth and character to any kitchen, and provide a focal point for the space. With the ability to carve custom designs, MATERIAL creates hoods to perfectly suit any project—from a modern, minimal interior to a rustic, outdoor kitchen—and with the durability of natural stone, your kitchen hood will impress for years to come.

Whether the elegant white Danby Marble or dynamic Sedona Travertine, our natural stone experts can assist in selecting the perfect stone based on your personal style and the specifics of the project. Visit a showroom or our website to see how MATERIAL can help bring your dream kitchen to life.