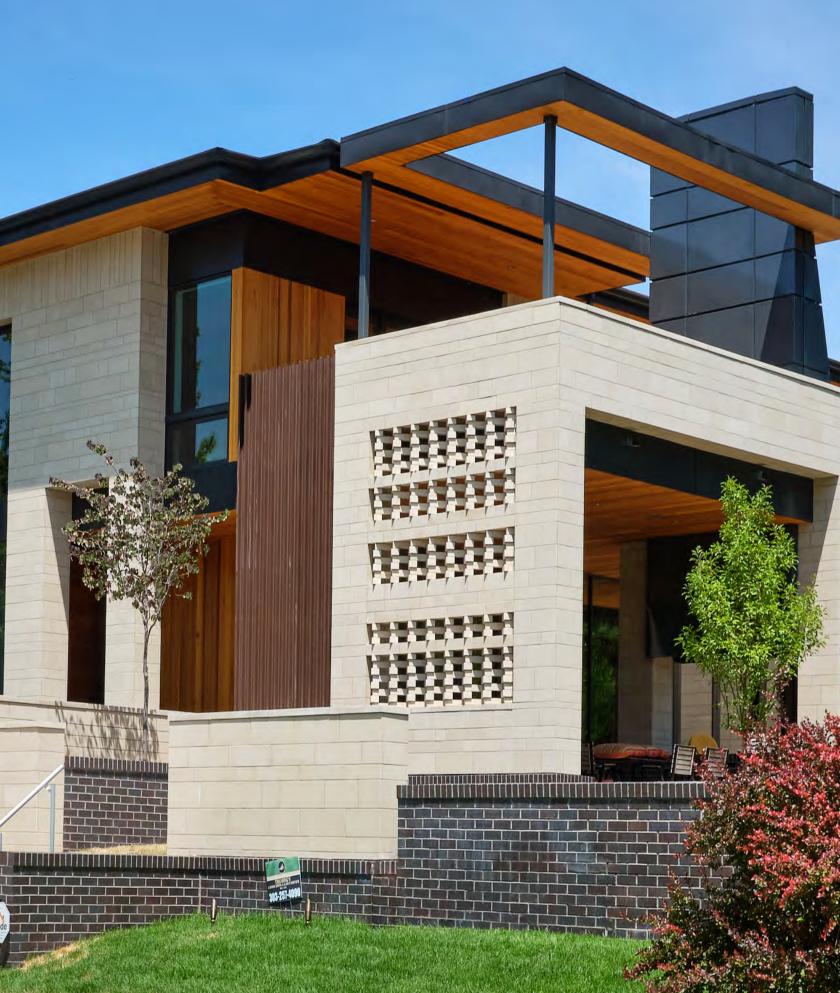

# EXTERIORS

Make your home your own—inside and out. MATERIAL provides a range of exterior cladding and veneer options in nearly every stone offered, ensuring a seamlessly polished result.

Feeling rustic? Consider our chopped stone thin veneer in Maderno Travertine or White Limestone. Prefer a more polished and contemporary look? Exterior cladding in honed Nero Marble is a stunning option. If you can dream it, we can create it.