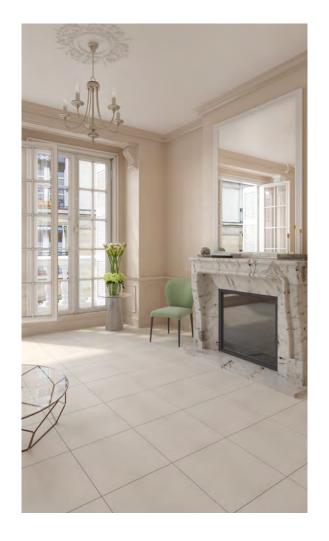

# FIREPLACES

The replace is the centerpiece of a home and central to the legacy of MATERIAL Bespoke Stone + Tile. Whether selecting from our vast and growing library of designs, or creating something entirely custom, we can create the perfect addition to any home or project.

Traditional or contemporary—indoors or out—MATERIAL crafts mantles and fireplace surrounds to suit any need. Add a subtle elegance with the Trenton in Primavera Travertine (bottom right) or opt for a dramatic statement piece like the Organic in Breccia Neo Marble (below). Whatever the style, our North American based, generational artisans hand carve every piece, including coordinating elements like hearths and trims, ensuring each project is more than a fireplace; it is a work of art