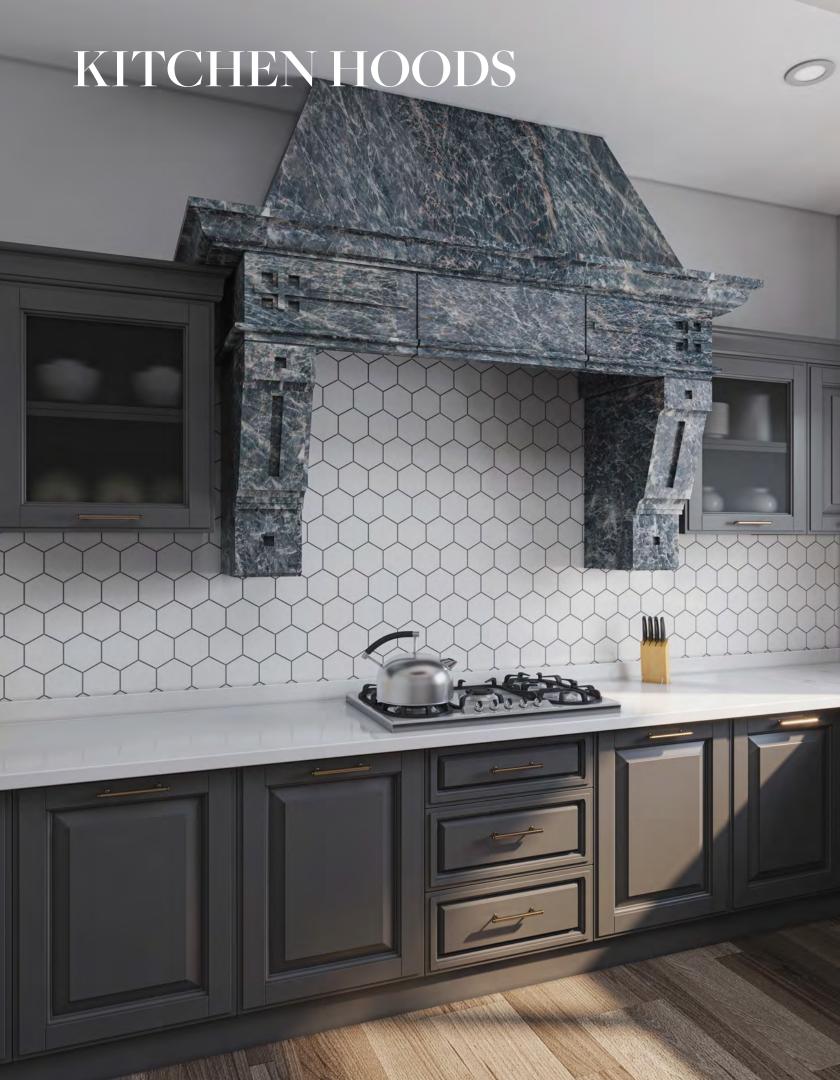

The timeless beauty of a natural stone kitchen hood is undeniable; they add warmth and character to any kitchen, and provide a focal point for the space. With the ability to carve custom designs, MATERIAL creates hoods to perfectly suit any project—from a modern, minimal interior to a rustic, outdoor kitchen—and with the durability of natural stone, your kitchen hood will impress for years to come.

Whether the elegant white Danby Marble or dynamic Sedona Travertine, our natural stone experts can assist in selecting the perfect stone based on your personal style and the specifics of the project. Visit a showroom or our website to see how MATERIAL can help bring your dream kitchen to life.