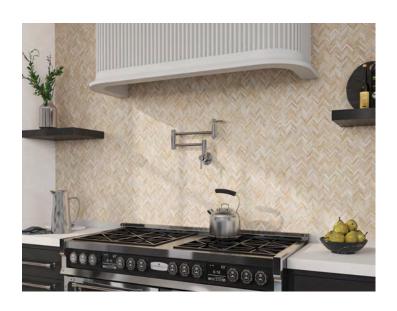

When it comes to tile, your options are virtually endless. MATERIAL creates custom-cut natural stone tile from over 35 stone colors and offers a wide range of finish options, from highly polished to rough and rustic. Want something even more unique? Our Pacific Rim collection offers dynamic patterns etched into four stunning natural stones.

Whether you opt for a classic aesthetic or a unique approach, our natural stone experts can help you choose the best tile for your project to create a dazzling yet functional work of art.

Mosaics come in innumerable sizes, shapes, and styles. At MATERIAL, we create custom blends of natural stone colors and finishes t produce something entirely your own. Choose from our collection of classic patterns or explore our signature designs and opt for something more unique.