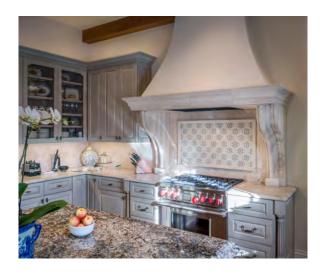

The timeless beauty of a natural stone kitchen hood is undeniable; they add warmth and character to any kitchen, and provide a focal point for the space. With the ability to carve custom designs, MATERIAL creates hoods to perfectly suit any project—from a modern, minimal interior to a rustic, outdoor kitchen—and with the durability of natural stone, your kitchen hood will impress for years to come.

Whether the elegant white Danby Marble or dynamic Sedona Travertine, our natural stone experts can assist in selecting the perfect stone based on your personal style and the specifics of the project. Visit a showroom or our website to see how MATERIAL can help bring your dream kitchen to life.