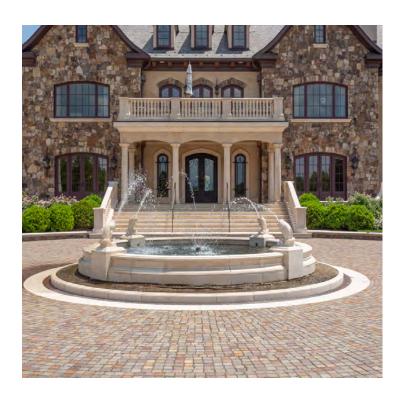

From an intimate water feature in a personal sanctuary, to a grand and ornate centerpiece to enthrall guests, a natural stone fountain connects us with nature and offers unrivaled beaut .

MATERIAL custom carves each piece to match your personal style and existing architecture, ensuring every fountain fits seamlessly within its surroundings, whatever they may be. And with four architectural finishes and over 35 stone colors, MATERIAL makes it simple to create something entirely your own.