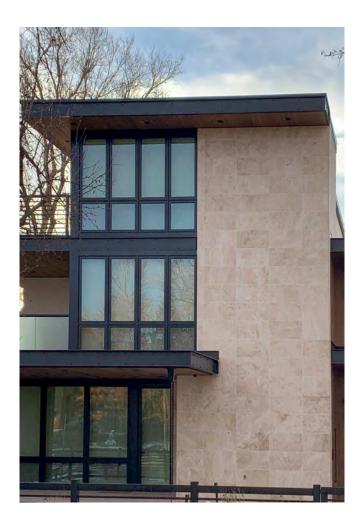

# EXTERIORS

Make your home your own—inside and out. MATERIAL provides a range of exterior cladding and veneer options in nearly every stone offered, ensuring a seamlessly polished result.

Feeling rustic? Consider our chopped stone thin veneer in Maderno Travertine or White Limestone. Prefer a more polished and contemporary look? Exterior cladding in honed Nero Marble is a stunning option. If you can dream it, we can create it.