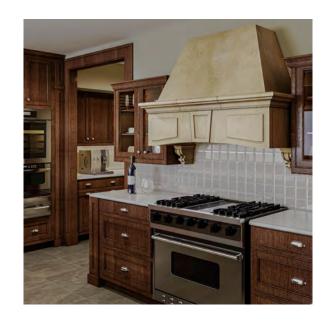

The timeless beauty of a natural stone kitchen hood is undeniable; they add warmth and character to any kitchen, and provide a focal point for the space. With the ability to carve custom designs, MATERIAL creates hoods to perfectly suit any project—from a modern, minimal interior to a rustic, outdoor kitchen—and with the durability of natural stone, your kitchen hood will impress for years to come.

Whether the elegant white Danby Marble or dynamic Sedona Travertine, our natural stone experts can assist in selecting the perfect stone based on your personal style and the specifics of the project. Visit a showroom or our website to see how MATERIAL can help bring your dream kitchen to life.