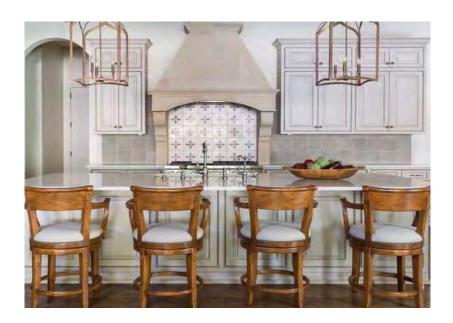

The timeless beauty of a natural stone kitchen hood is undeniable; they add warmth and character to any kitchen, and provide a focal point for the space. With the ability to carve custom designs, MATERIAL creates hoods to perfectly suit any project—from a modern, minimal interior to a rustic, outdoor kitchen—and with the durability of natural stone, your kitchen hood will impress for years to come.

Whether the elegant white Danby Marble or dynamic Sedona Travertine, our natural stone experts can assist in selecting the perfect stone based on your personal style and the specifics of the project. Visit a showroom or our website to see how MATERIAL can help bring your dream kitchen to life.