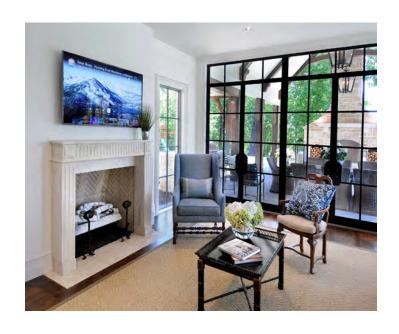

# FIREPLACES

The replace is the centerpiece of a home and central to the legacy of MATERIAL Bespoke Stone + Tile. Whether selecting from our vast and growing library of designs, or creating something entirely custom, we can create the perfect addition to any home or project.

Traditional or contemporary—indoors or out—MATERIAL crafts mantles and fireplace surrounds to suit any need. Add a subtle elegance with the Trenton in Primavera Travertine (bottom right) or opt for a dramatic statement piece like the Organic in Breccia Neo Marble (below). Whatever the style, our North American based, generational artisans hand carve every piece, including coordinating elements like hearths and trims, ensuring each project is more than a fireplace; it is a work of art