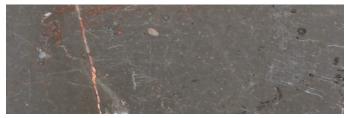

# MARBLE COLOR PALETTE

**ARGENTO** 

**BRECCIA AZUL** 

**BRECCIA NERO** 

**CALAGLIO** 

**DANBY** 

**GRIGIO** 

**BIANCO** 

**BRECCIA FIORE** 

**BRECCIA NUVOLE** 

CARRARA

**DOURDAN** 

**MENORCA** 