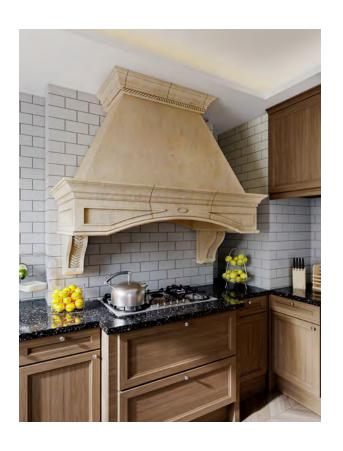

The timeless beauty of a natural stone kitchen hood is undeniable; they add warmth and character to any kitchen, and provide a focal point for the space. With the ability to carve custom designs, MATERIAL creates hoods to perfectly suit any project—from a modern, minimal interior to a rustic, outdoor kitchen—and with the durability of natural stone, your kitchen hood will impress for years to come.

Whether the elegant white Danby Marble or dynamic Sedona Travertine, our natural stone experts can assist in selecting the perfect stone based on your personal style and the specifics of the project. Visit a showroom or our website to see how MATERIAL can help bring your dream kitchen to life.