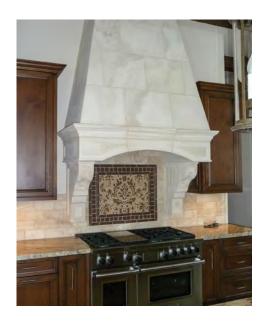

The timeless beauty of a natural stone kitchen hood is undeniable; they add warmth and character to any kitchen, and provide a focal point for the space. With the ability to carve custom designs, MATERIAL creates hoods to perfectly suit any project—from a modern, minimal interior to a rustic, outdoor kitchen—and with the durability of natural stone, your kitchen hood will impress for years to come.

Whether the elegant white Danby Marble or dynamic Sedona Travertine, our natural stone experts can assist in selecting the perfect stone based on your personal style and the specifics of the project. Visit a showroom or our website to see how MATERIAL can help bring your dream kitchen to life.