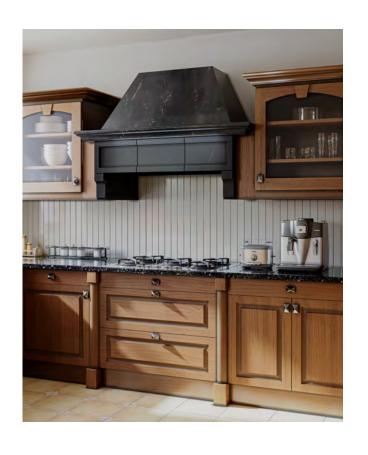

The timeless beauty of a natural stone kitchen hood is undeniable; they add warmth and character to any kitchen, and provide a focal point for the space. With the ability to carve custom designs, MATERIAL creates hoods to perfectly suit any project—from a modern, minimal interior to a rustic, outdoor kitchen—and with the durability of natural stone, your kitchen hood will impress for years to come.

Whether the elegant white Danby Marble or dynamic Sedona Travertine, our natural stone experts can assist in selecting the perfect stone based on your personal style and the specifics of the project. Visit a showroom or our website to see how MATERIAL can help bring your dream kitchen to life.