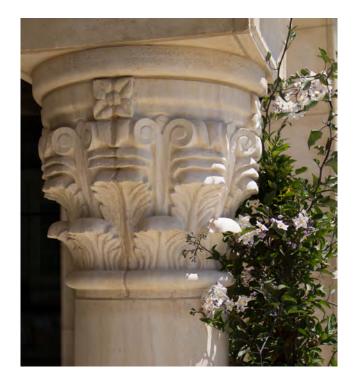

More than merely structural elements, columns and pilasters give the appearance of higher ceilings and evoke a sense of grandeur and opulence. Whether surrounding an outdoor living area or flanking a interior hall, these architectural elements provide both form and function.

At MATERIAL, our generational artisans hand-carve every column from only the most exceptional natural stone available, ensuring your project is built to stand the test of time.

Often overlooked but capable of making a bold statement in a project, staircases offer anothe opportunity to personalize your home. Natural stone staircases offer a luxurious and strikin option, bringing both beauty and durability.