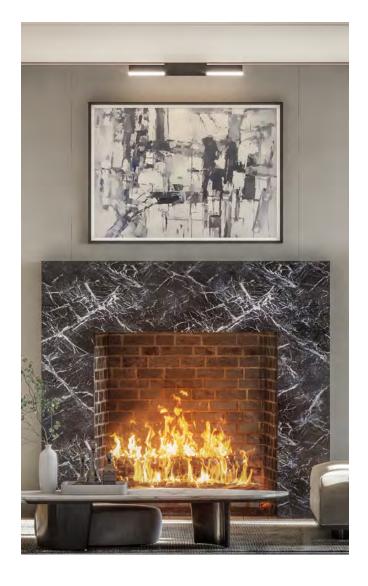

# FIREPLACES

The replace is the centerpiece of a home and central to the legacy of MATERIAL Bespoke Stone + Tile. Whether selecting from our vast and growing library of designs, or creating something entirely custom, we can create the perfect addition to any home or project.

Traditional or contemporary—indoors or out—MATERIAL crafts mantles and fireplace surrounds to suit any need. Add a subtle elegance with the Trenton in Primavera Travertine (bottom right) or opt for a dramatic statement piece like the Organic in Breccia Neo Marble (below). Whatever the style, our North American based, generational artisans hand carve every piece, including coordinating elements like hearths and trims, ensuring each project is more than a fireplace; it is a work of art