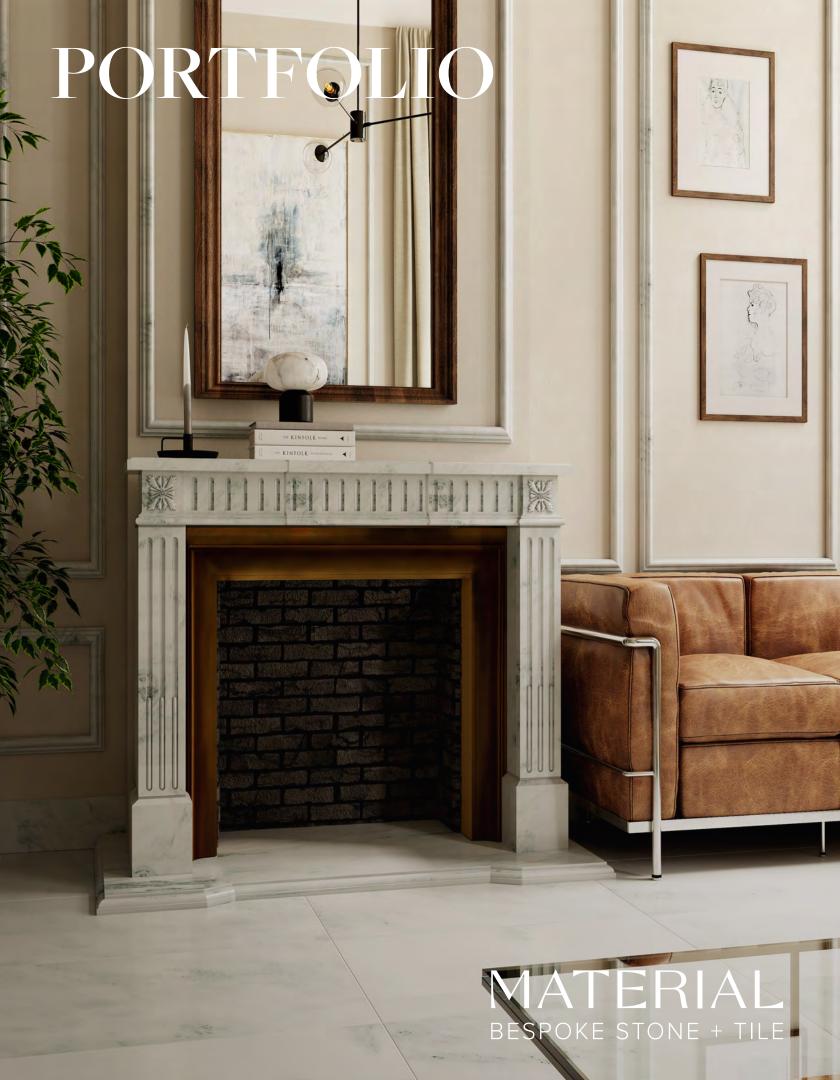

# FIREPLACES

The replace is the centerpiece of a home and central to the legacy of MATERIAL Bespoke Stone + Tile. Whether selecting from our vast and growing library of designs, or creating something entirely custom, we can create the perfect addition to any home or project.

Traditional or contemporary—indoors or out—MATERIAL crafts mantles and fireplace surrounds to suit any need. Add a subtle elegance with the Trenton in Primavera Travertine (bottom right) or opt for a dramatic statement piece like the Organic in Breccia Neo Marble (below). Whatever the style, our North American based, generational artisans hand carve every piece, including coordinating elements like hearths and trims, ensuring each project is more than a fireplace; it is a work of art