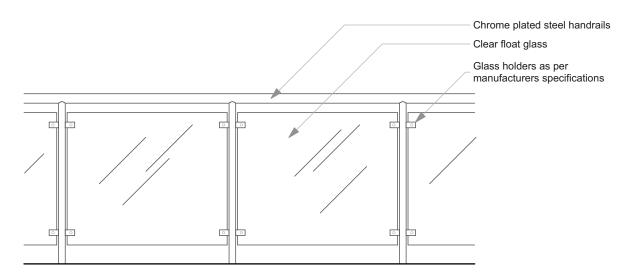

Note: This drawings is to act only as a reference. Final details as per manufacturers specifications. Sample to be approved by architect.

Detail 1:20

professional house plans

www.maramani.com / info@maramani.com

## Stairs and Baluster

Drawing Subset Name

## **Glass Balustrade**

Drawing Scale

M.11.2 1:20