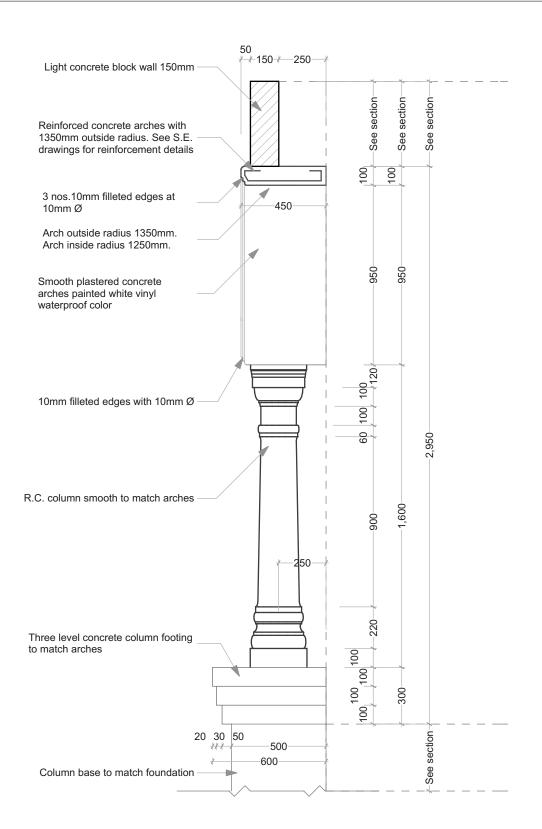

## **Beams and Column**

Drawing Subset Name

## Classic Column with arch

Drawing Scale M.10.31:20

www.maramani.com / info@maramani.com