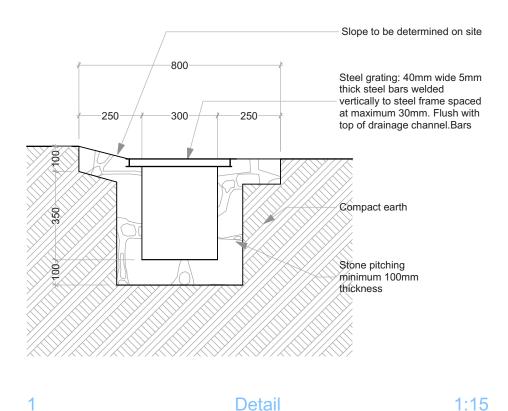

## Landscaping

Drawing Subset Name

## Storm water drain with steel grating

Drawing Scale M.08.11:15