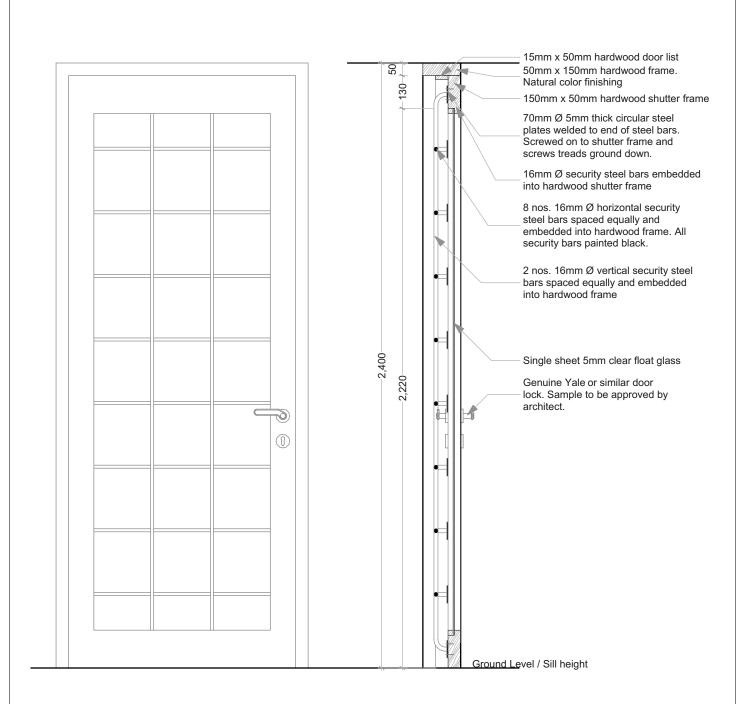

**Detail Category** 

Doors

Drawing Subset Name

Timber and glass door

Drawing Scale

M.05.11:15