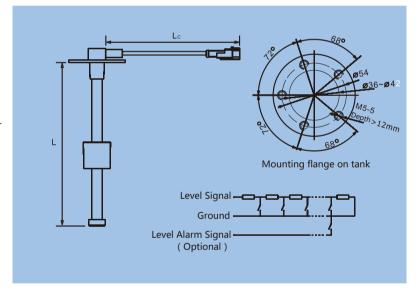

## Single Tube Sensors

- Material: The main body is made of stainless steel 316 or stainless steel 304.
- Length range: 100 ~ 2000 mm. It also can be customized according to your requirements.
- Mounting: SAE standard 5 holes, other mounting methods available.
- Accessories :
  - -5 x M5 screws
  - -2 mm thick NBR gasket. If installing on a gas tank, we recommend the optional 2mm thick FPM gasket.
- Protection rank: IP67

- Utilizing magnetic field to control the reed on-off switch, the product features a long service life and protection against vibration.
- Rated power : 125mW
- Rated current for alarm switch: 500mA
- Wire: PVC material (PA corrugated pipe cover is optional)
- Connector: Delphi, Tyco, or others are available according to customer's requirements.
- Output signal :
  - Resistance control signal,  $0\sim190\Omega$ ,  $240\sim33\Omega$ , or customized as required; You can also choose current control signal,  $0\sim20mA$ ,  $4\sim20mA$  or Voltage control signal,  $0.5\sim4.5$ VDC,  $0\sim5$ VDC.
- Resolution range: 10~40mm
- Operating temperature : -40°C ~+85°C