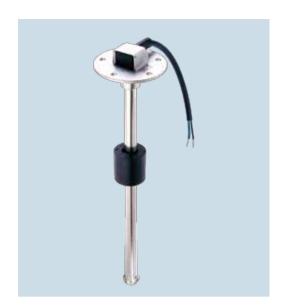

## S5 Series

## Single Tube Sensors

- Material: The main body is made of stainless steel 316 or stainless steel 304.
- Length range: 100 ~ 2000 mm. It also can be customized according to your requirements.
- Mounting: SAE standard 5 holes, other mounting methods available.
- Accessories :
  - -5 x M5 screws
  - -2 mm thick NBR gasket. If installing on a gas tank, we recommend the optional 2mm thick FPM gasket.
- Protection rank: IP67

- Utilizing magnetic field to control the reed on-off switch, the product features a long service life and protection against vibration.
- Rated power : 125mW
- Rated current for alarm switch: 500mA
- Wire: PVC material (PA corrugated pipe cover is optional)
- Connector: Delphi, Tyco, or others are available according to customer's requirements.
- Output signal :
  - Resistance control signal,  $0\sim190\Omega$ ,  $240\sim33\Omega$ , or customized as required; You can also choose current control signal,  $0\sim20mA$ ,  $4\sim20mA$  or Voltage control signal,  $0.5\sim4.5$ VDC,  $0\sim5$ VDC.
- Resolution range: 10~40mm
- Operating temperature : -40°C ~+85°C