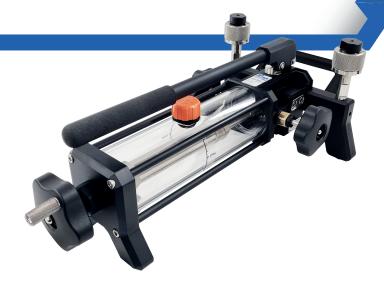

# **PTP-H100**

Hydraulic High Pressure Calibration Test Pump

**PTP-H100** hydraulic (Oil & Water) high pressure calibration test pump is a hand operated pressure pump designed to generate and control to 100 MPa (15,000 psi). This pump incorporates a large reservoir (475 cc) and a dual-piston system which is ideal for filling large volume workload with the hand pump and providing smooth increase and decrease of pressure with the fine adjustment for high pressure calibration and test.

#### 01 Features

- $\cdot\,$  Portable at 3.9 kg with handle for mobile use
- · Max 100 MPa(15,000 psi) pressure generation
- $\cdot\,$  Using dual piston to fill large volume systems
- · Quick adaptor for easy connection (Hand-tight)
- $\cdot$  475 cc large reservoir volume
- · External reservoir (Optional)
- · Liquid to Liquid 22cc separator (Optional)