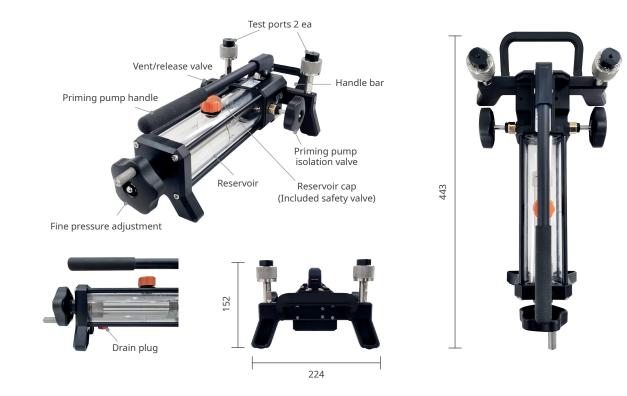

# **PTP-H100**

Hydraulic High Pressure Calibration Test Pump

**PTP-H100** hydraulic (Oil & Water) high pressure calibration test pump is a hand operated pressure pump designed to generate and control to 100 MPa (15,000 psi). This pump incorporates a large reservoir (475 cc) and a dual-piston system which is ideal for filling large volume workload with the hand pump and providing smooth increase and decrease of pressure with the fine adjustment for high pressure calibration and test.

#### 01 Features

- $\cdot\,$  Portable at 3.9 kg with handle for mobile use
- · Max 100 MPa(15,000 psi) pressure generation
- $\cdot\,$  Using dual piston to fill large volume systems
- · Quick adaptor for easy connection (Hand-tight)
- $\cdot$  475 cc large reservoir volume
- · External reservoir (Optional)
- · Liquid to Liquid 22cc separator (Optional)

#### 02 Use

- $\cdot$  Portable pressure calibration & test
- $\cdot$  Simple calibration for common calibration lab
- $\cdot\,$  Pressure generating and controlling for pressure test lab

- Easy maintenance Repair check valves with Allen wrench only
- $\cdot\,$  Isolation valve & Check valve Stable pressure and leak tight
- $\cdot\,$  Safety valve in reservoir to prevent damage
- $\cdot\,$  Clear reservoir to check the level of contamination
- $\cdot$  Use water or oil for media
- $\cdot\,$  Remove the drain plug to easy drain and replace the contaminated media
- · Fast & easy pressure generation with less pump stroke
  - · Large volume pressure calibration & test
  - High pressure calibration & test
  - · Burst, leak and pressure-resistant test

| 03 | Specifications |
|----|----------------|
|    | -              |

| Pressure generation<br>& control | Priming pump                                                      | 0 ~ 100 MPa (15,000 psi), Lever type hand pump                                          |
|----------------------------------|-------------------------------------------------------------------|-----------------------------------------------------------------------------------------|
|                                  |                                                                   | Dual piston cylinder system                                                             |
|                                  |                                                                   | 4 cc / stroke                                                                           |
|                                  | Fine controls                                                     | VAC ~ 100 MPa (15,000 psi), Volume Adjustable, Fine controls piston volume 1.3 ml       |
|                                  | Media                                                             | Mineral oil or deionized water (Oil is default media liquid, Available to order water)  |
| Test ports                       | Test ports quantity                                               | 2 test ports, 1/4 " PF(G) Female Hand-tight quick connectors (Included Plugs 2ea)       |
|                                  | Adaptors 1 (Optional)                                             | 1/8 " , 1/4 " , 3/8 " , 1/2 " PT/PF & NPT Female set (Hand-tight quick connectors) 8 ea |
|                                  | Adaptors 2 (Optional)                                             | M14 x 1.5, M20 x 1.5 Female Metric set (Hand-tight quick connectors) 2 ea               |
|                                  | Adaptors 3 (Optional)                                             | High pressure Cone type 9/16 " UNF Female 1 ea                                          |
| Materials                        | Base                                                              | Aluminum                                                                                |
|                                  | Piston, Volume Adjustable,<br>Test Port, Valve pins, Check valves | SUS 304                                                                                 |
|                                  | O-Ring                                                            | Viton, Teflon, Aluminum brass alloy                                                     |
|                                  | Reservoir                                                         | Acrylic                                                                                 |
| Size                             | Dimensions                                                        | 443 mm D x 224 mm W x 152 mm H                                                          |
|                                  | Weight                                                            | 3.9 kg                                                                                  |
|                                  | Reservoir volume                                                  | 475 cc                                                                                  |