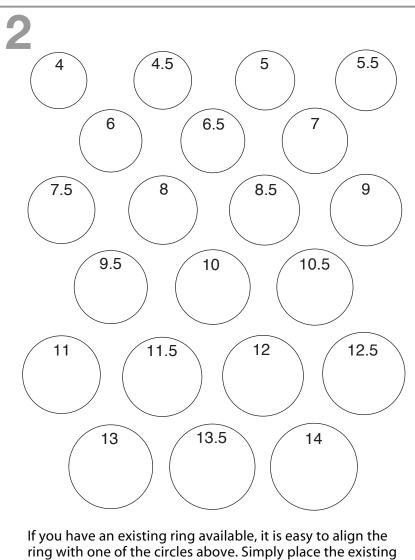

ring with one of the circles above. Simply place the existing ring with the inside edge of the ring fitting against the matching circle.

## To measure your finger using the reference chart below:

- 1. Wrap a string around your finger.
- 2. Find the length of string that wraps around your finger exactly one time.
- 3. Measure that length of string against the closest circumference below.