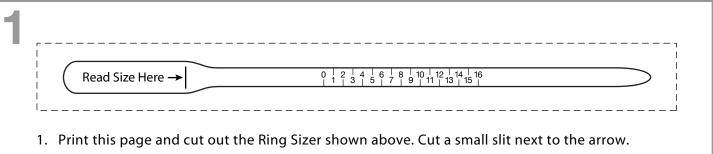

## Vale Jewelry Ring Sizer

**Three Methods to Size Your Ring** 

- 2. Place the Ring Sizer around your finger, then slip the pointed end through slit with the numbers facing out.
- 3. Tighten the Ring Sizer by pulling the pointed end toward your finger. The fit should be snug but comfortable
- 4. Simply read the number pointed to by the arrow next to "Read Size Here".

ring with one of the circles above. Simply place the existing ring with the inside edge of the ring fitting against the matching circle.