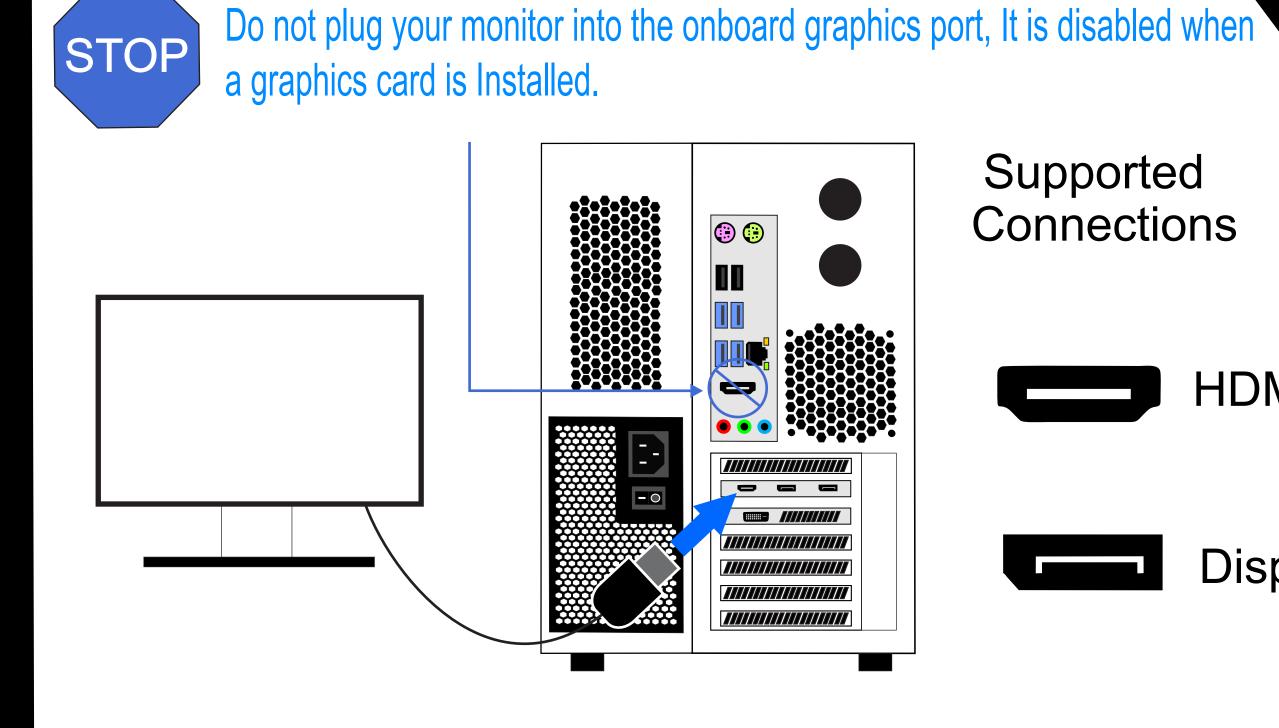

# XONAZ XERRA GAMING PC GUIDE

## 1. Unpack Your New PC



- Remove the thumb screws holding the glass panel on.
- Remove the glass panel.
- C. Remove the info sheet covering the protective foam.
- Remove the protective foam from the inside of the PC (carefully as to not dislodge any wires).

## 4. Connect The Power Cable



#### 5. Power On Your New PC

PRESS THE **POWER BUTTON**  Please do not power off your PC during the initial setup process.

# 2. Connect Peripherals



#### 3. Connect Your Monitor



Supported Connections

**HDMI** 

Display Port



### 6. Finish

#### WAIT FOR WINDOWS TO LOAD

Follow the on-screen instruction to complete your installation, setup your login, and configure your privacy settings.