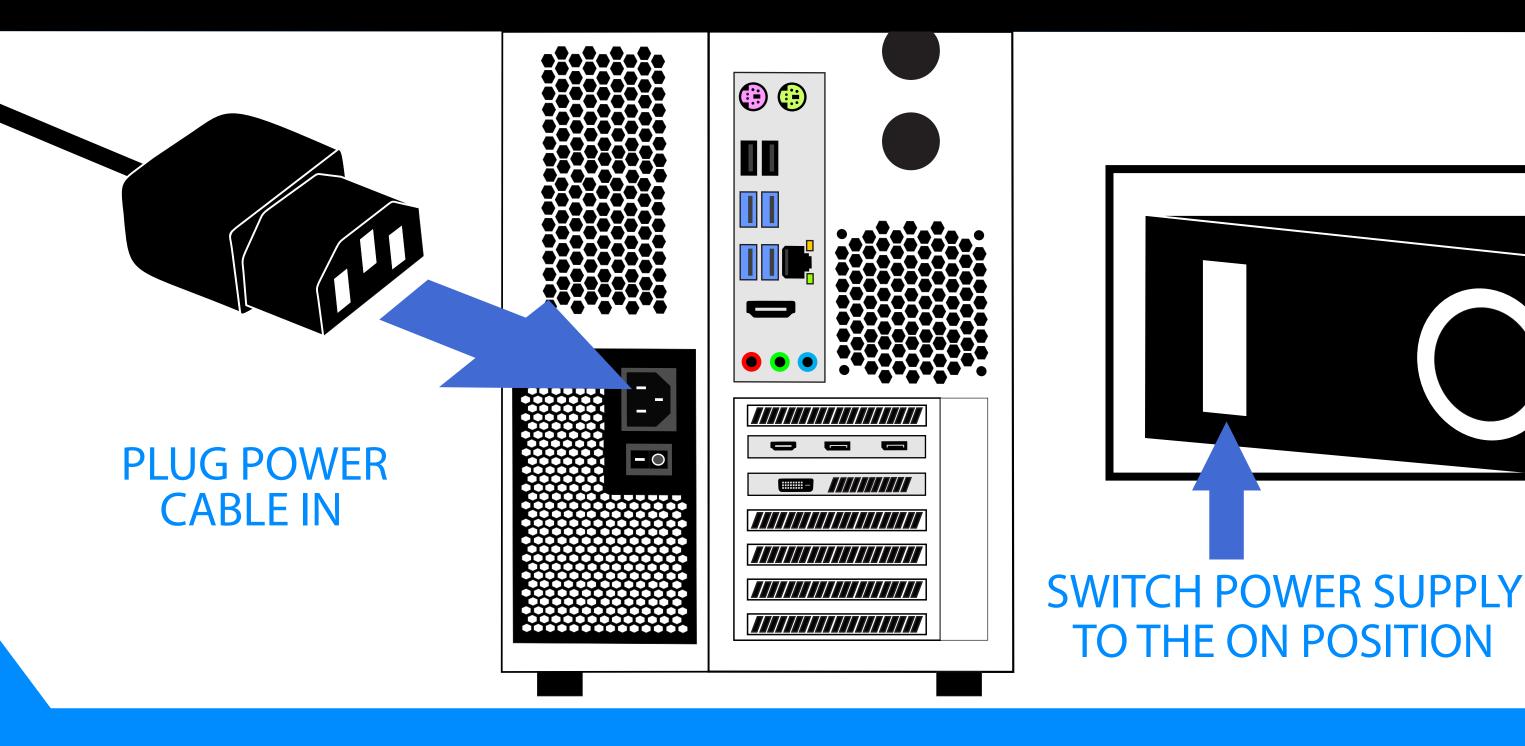

## 4. Connect The Power Cable

#### 5. Power On Your New PC

PRESS THE **POWER BUTTON**  Please do not power off your PC during the initial setup process.