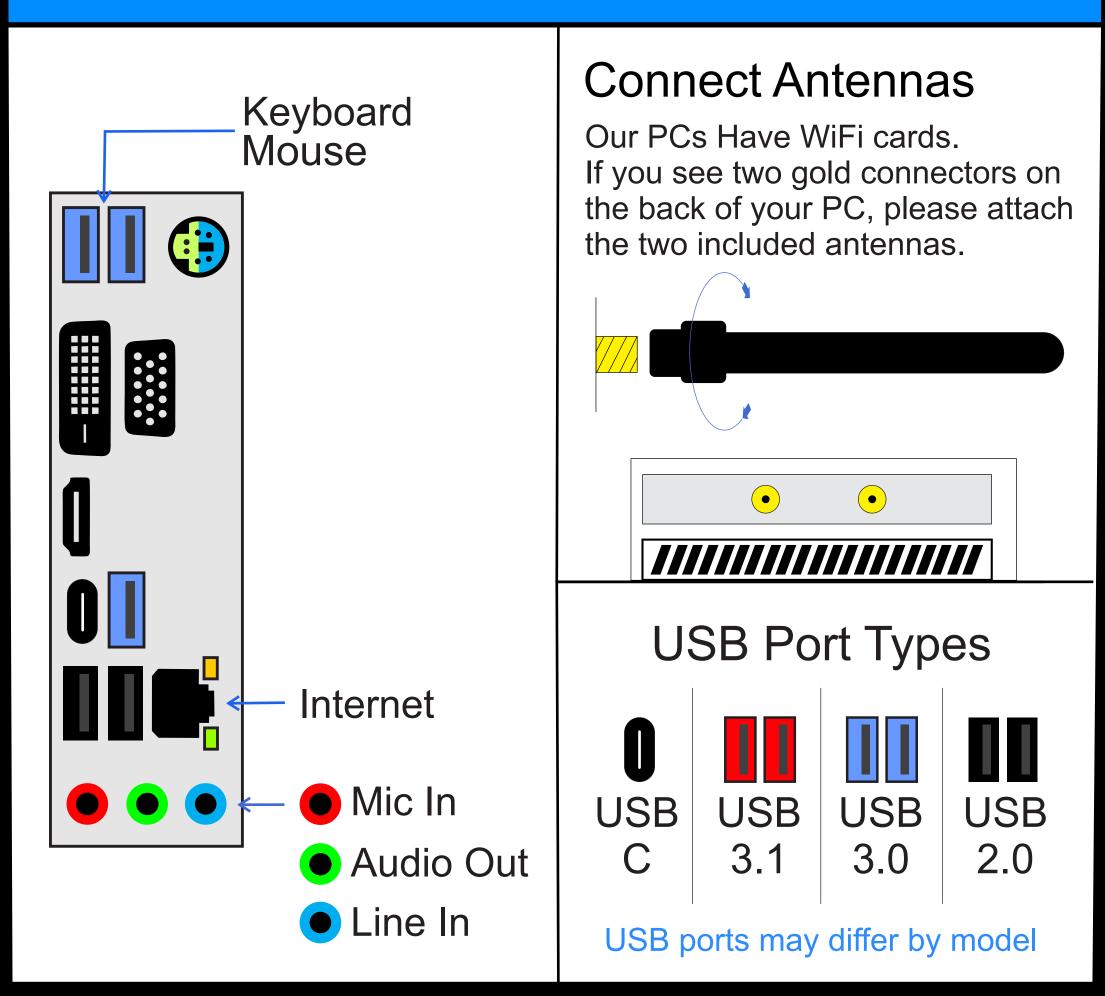

# XONAZ XERRA GAMING PC GUIDE

## 1. Unpack Your New PC



- Remove the thumb screws holding the glass panel on.
- Remove the glass panel.
- C. Remove the info sheet covering the protective foam.
- Remove the protective foam from the inside of the PC (carefully as to not dislodge any wires).

## 4. Connect The Power Cable



#### 5. Power On Your New PC

PRESS THE **POWER BUTTON**  Please do not power off your PC during the initial setup process.

# 2. Connect Peripherals



#### 3. Connect Your Monitor



Supported Connections

**HDMI** 

Display Port



### 6. Finish

#### WAIT FOR WINDOWS TO LOAD

Follow the on-screen instruction to complete your installation, setup your login, and configure your privacy settings.