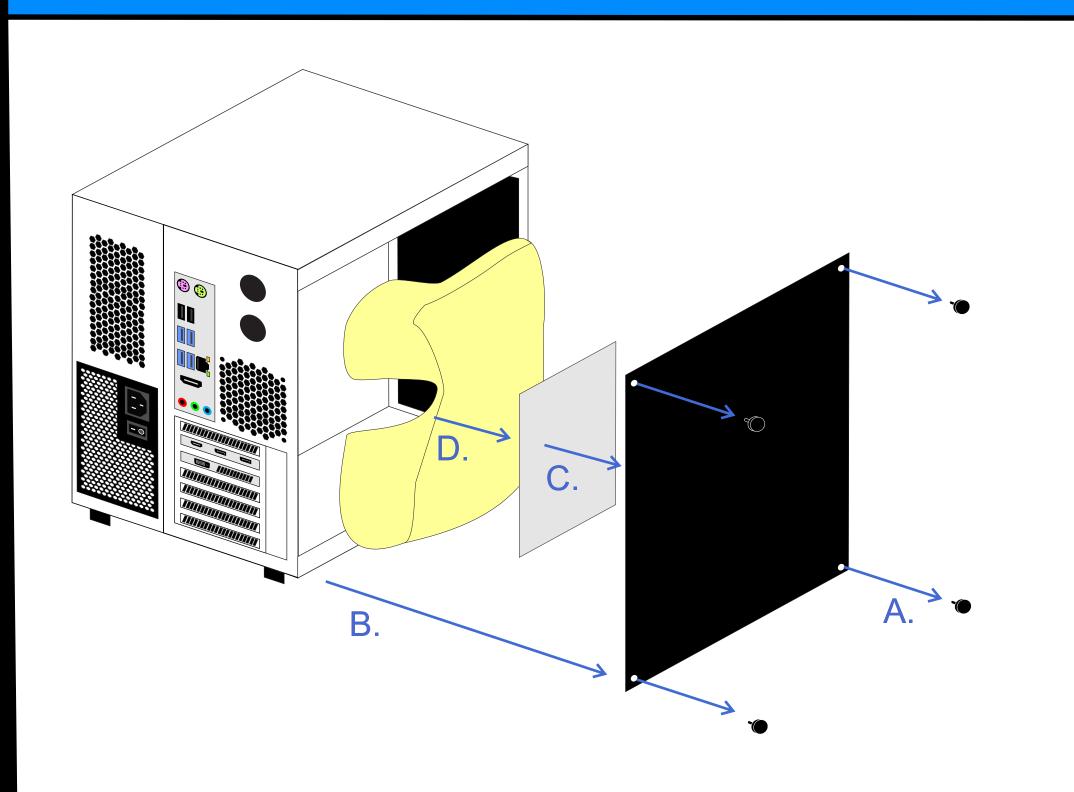

## 1. Unpack Your New PC

- Remove the thumb screws holding the glass panel on.
- Remove the glass panel.
- C. Remove the info sheet covering the protective foam.
- Remove the protective foam from the inside of the PC (carefully as to not dislodge any wires).