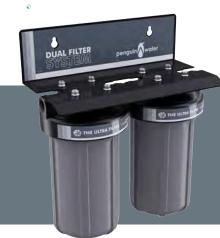

*The Ultra Filter Series** is a comprehensive line of cartridge filters designed to provide high-quality water filtration solutions for residential and commercial applications.

Our filters stand out from the competition because they use a double O-ring seal **to ensure 100% filtration,** rather than relying on an open-ended cartridge that depends on friction to stay in place.



50 40 25 8 2 02

50 Micron – Human Hair 40 Micron – Dust 25 Micron – Postage Stamp 8 Micron – Red Blood Cells 2 Micron – Spider Web 0.2 Micron – Bacteria



## **Versatile Solutions**

- No Wasted Water
- No Electricity
- Quick ChangeSmall Footprint

## Available Cartridges



Scale



**Tannin** 





рН Correction



Virus and **Cysts** 



**Disinfection** 



Deionization



Sand, Silt, Sediment



Chemicals



Dual Filtration Configuration

10" 5-12

20" 12-20