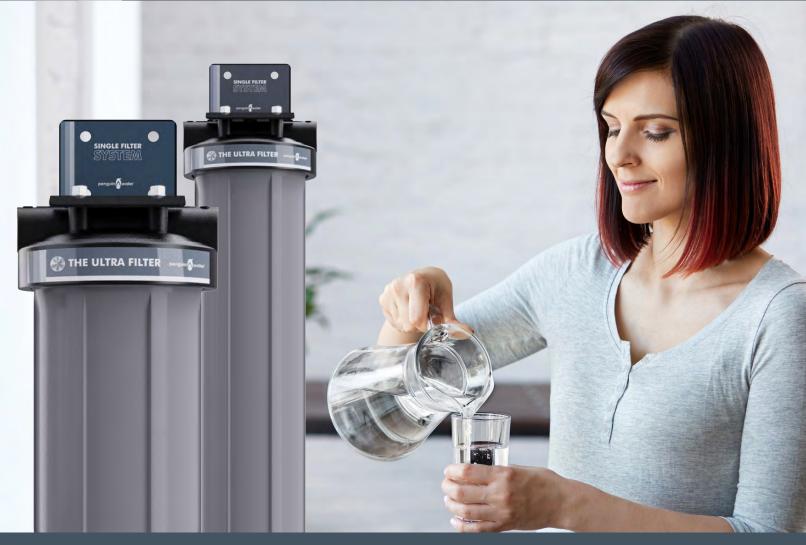

## Penguin Water Ultra Filter Cartridge Solutions

penguinwater.com

**The Ultra Filter Series** is a comprehensive line of cartridge filters designed to provide high-quality water filtration solutions for residential and commercial applications.

Our filters stand out from the competition because they use a double O-ring seal **to ensure 100% filtration,** rather than relying on an open-ended cartridge that depends on friction to stay in place.