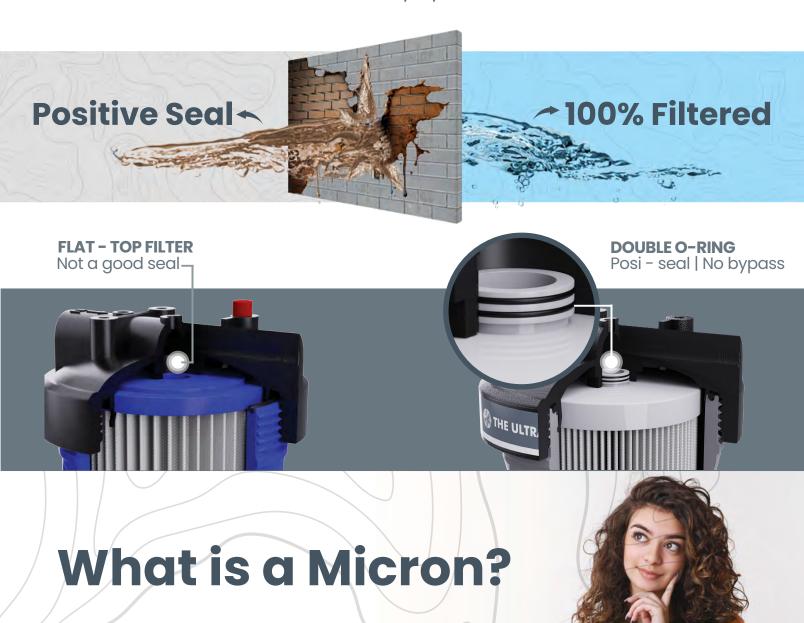

Our filters stand out from the competition because they use a double O-ring seal **to ensure 100% filtration,** rather than relying on an open-ended cartridge that depends on friction to stay in place.

50 40 25 8 2 02

50 Micron – Human Hair 40 Micron – Dust 25 Micron – Postage Stamp 8 Micron – Red Blood Cells 2 Micron – Spider Web 0.2 Micron – Bacteria