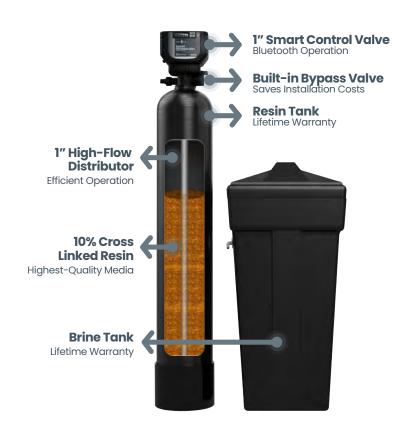

Sparkling clean dishes and laundry

- The Penguin Control Valve is made of rugged, indestructible Noryl™, which handles high flow rates without dropping household water pressures – like when showers, toilets, and faucets are all in use at the same time.
- The Penguin Smart Meter measures the actual gallons used and only regenerates when needed, saving thousands of dollars in salt and wasted water.
- Advanced Smart Technology