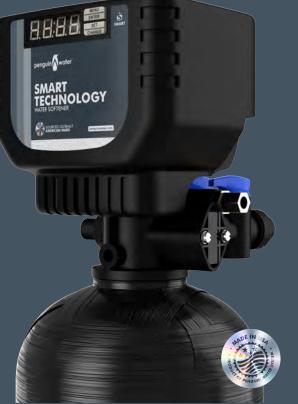

Setup Control View History Modify Setting

Monitor Water Usage

The Penguin Water Systems Smart Tech Water Softener is designed and manufactured here in the USA, ensuring top-notch quality and reliability. We use only the best materials and cutting-edge technology to deliver the best possible water-softening experience.

Sparkling clean dishes and laundry

- The Penguin Control Valve is made of rugged, indestructible Noryl™, which handles high flow rates without dropping household water pressures – like when showers, toilets, and faucets are all in use at the same time.
- The Penguin Smart Meter measures the actual gallons used and only regenerates when needed, saving thousands of dollars in salt and wasted water.
- Advanced Smart Technology