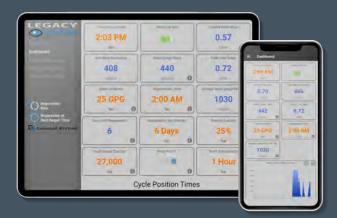

  Electronics record all operations, including gallons per day, total gallons, peak flow rates, and total regenerations. Time and history are held in memory and protected by a built-in battery backup. When the system is regenerating, if the power goes out, the battery puts it back into service and does not waste water or salt.