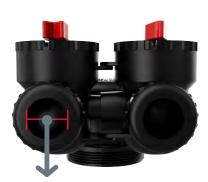

4

Disinfection By Products Our water filtration system not only removes the chemicals but also targets disinfection byproducts that are harmful to your health.

1" Full Flow Valve Body Minimal Pressure Loss 25 GPM Peak Flows