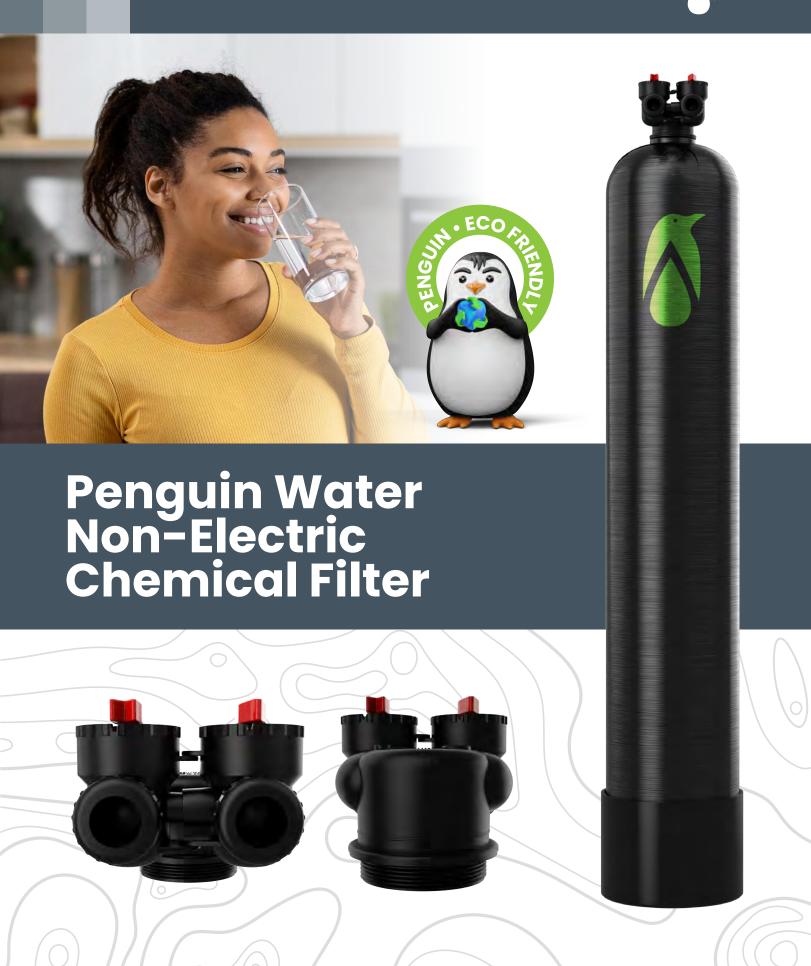

Removes the chemicals while leaving the minerals.

You drink more water when it tastes great

Harsh chemicals like chlorine and chloramine irritate the skin and dry out your hair.

3

With the chemical contaminants removed, chemicals will not be vaporized or atomized into the air from the water supply.

## **FEEL GOOD ABOUT THE PROCESS**

- Built to be Eco-Friendly and Carbon Neutral
- Removes Harsh Chemicals
- Beneficial Minerals Remain
- Wastes Zero Water
- Uses Zero Electricity