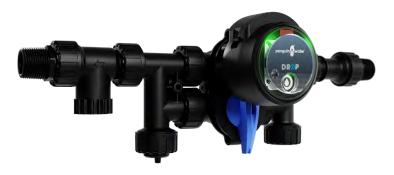

## DROP Home Protection Valve

If you currently do not require or own a water treatment system yet desire to upgrade to DROP monitoring capabilities, the Home Protection Valve offers a fitting solution. This add-on valve offers all the monitoring and shut-off features of the DROP Softener in one comprehensive package.