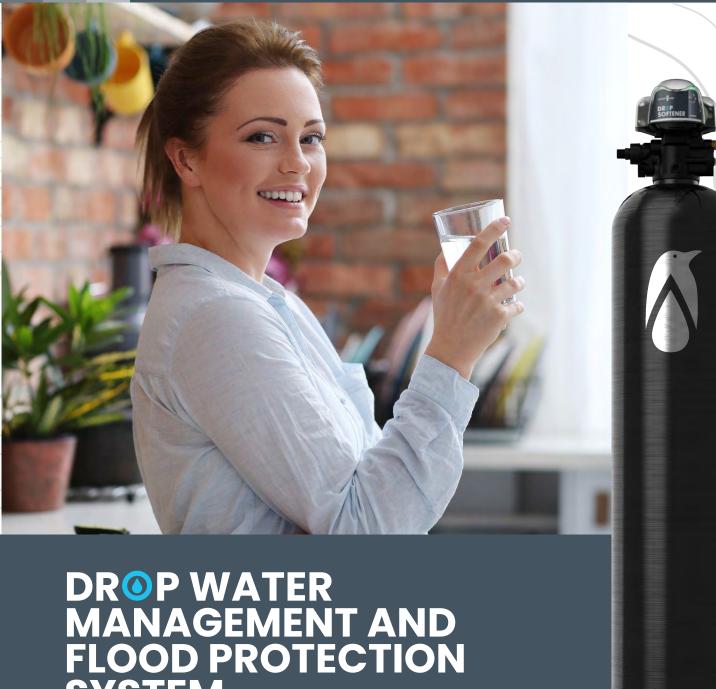

DROP WATER
MANAGEMENT AND
FLOOD PROTECTION
SYSTEM

The DROP Water Management System is a private ecosystem for your water supply. Its leak detection and valve control give you peace of mind, and the intuitive user interface lets you stay on top of your water usage anywhere in the world.