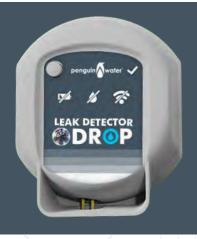

## **DROP Leak Detector**

Never worry again about returning home to frozen pipes, comically high water bills or a pond where your kitchen used to be. **DROP Leak Detectors** provide critical data to the DROP water management system to help protect your home from water damage. DROP Leak Detectors sense water in the area and continuously monitor the temperature. The leak detectors can be independently configured to automatically shut off the home water supply when the temperature falls below a user-designated level or provide notification of the condition.