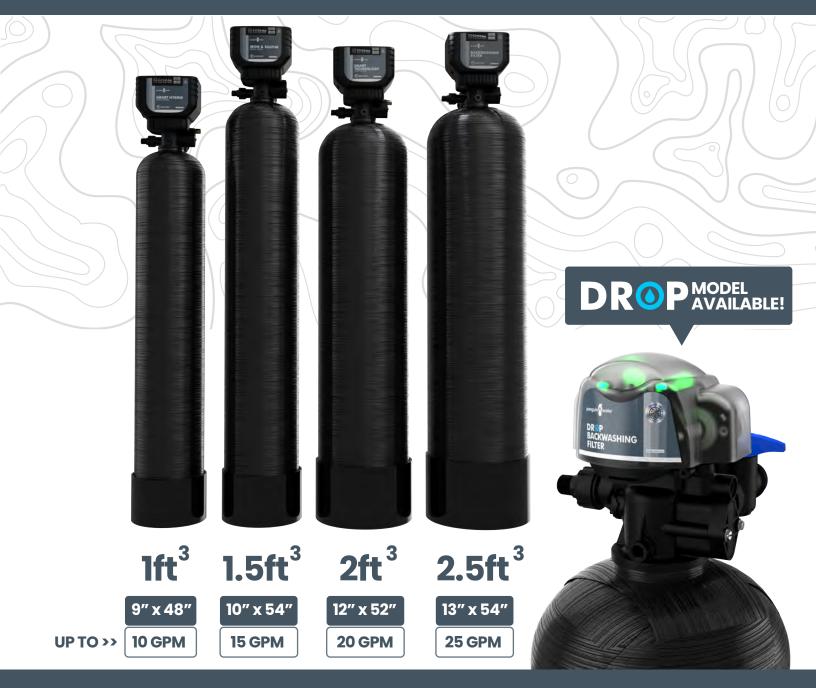

the trapped contaminants. The waste is then drained, and the filter resumes its regular operation. This process occurs without any intervention from the user, ensuring low maintenance and hassle-free operation.





#### **AVAILABLE MEDIAS**

- 1 GAC
- 2 FilterAg Plus
- 3 KDF-55
- 4 Catalytic Carbon
- 5 Calcite
- 6 MagOx
- 7 Greensand
- 8 Bone Char



We understand that every water supply is different, we recommend speaking with a Penguin Water specialist before applying one of our filters. Our team is knowledgeable about our products and can help you choose the best filter for your needs.

#### **ADDRESSES**

- Harmful Chemicals
- Pharmaceuticals
- Disinfection by products
- Acidic Water
- Iron and Sulfur
- Sediment
- Fluoride
- Many More

### **Residential And Light Commercial Models**



# KEY FEATURES







Legacy View Control and Monitoring