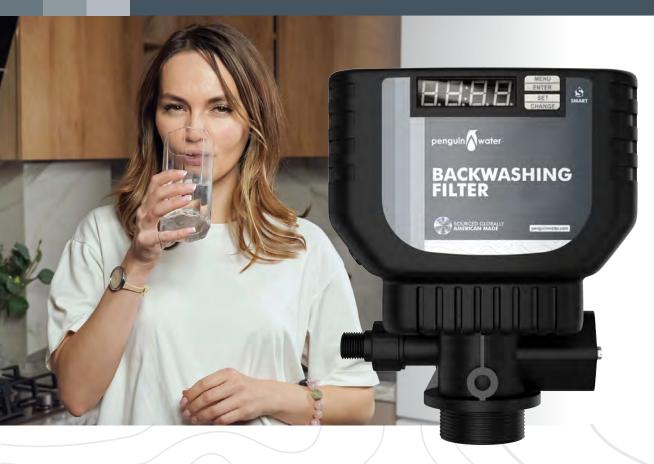

BACKWASHING FILTER



### **Penguin Water**

BACK WASHING FILTERS

Residential and Light Commercial Models

## Filter Solutions

Our filters offer a range of options to fit your specific needs and are designed to ensure that your water is clean, pure, and refreshing. With a 10-year warranty on valves and electronics, you can trust that our filters are built to last.

As water flows through the filter, contaminants are trapped in the media bed. The filter automatically initiates a backwash cycle, reversing the flow of water and dislodging the trapped contaminants. The waste is then drained, and the filter resumes its regular operation. This process occurs without any intervention from the user, ensuring low maintenance and hassle-free operation.





#### **AVAILABLE MEDIAS**

- 1 GAC
- 2 FilterAg Plus
- 3 KDF