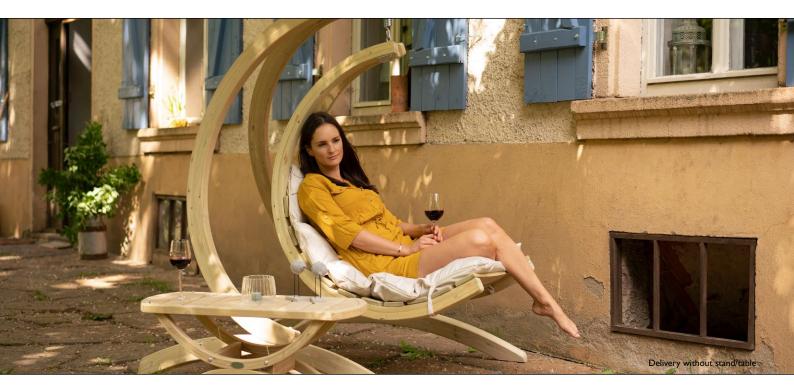

## The stylish swing chair

Swing Chair combines maximum swinging comfort with modern, stylish design as an eye-catcher for the home. The stylishly curved seating surface is exactly adapted to the body and allows you to comfortably lean back, relax and enjoy.

Swing Chair is carefully hand-made from weatherproofed spruce. The high-quality lamination provides maximum stability and safety.

The extra-thick, water repellent and extra quick-drying mattress is the guarantee of perfect relaxation. The extremely resistant Agora fabric cover is as soft as cotton, very resistant to light and the weather, water-repellent, mould resistant, insensitive to dirt and easy to look after.

Swing Chair can be used as a perfectly balanced swing chair in the AMAZONAS "Globo Stand" frame (not included) or for gentle swinging suspended from a tree or the ceiling. Includes a spiral spring.

All of the raw materials that are used originate from Europe, where they have undergone environmentally friendly further processing.