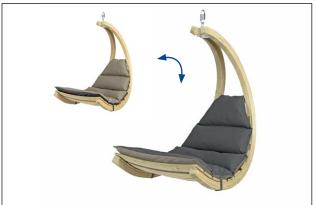

Swing Chair anthracite can be used on both sides - in grey or taupe.

(agora)

**☆**TuvaTextil

Removable filling

Spiral spring included