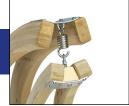

Swing Chair is carefully hand-made from weatherproofed spruce. The high-quality lamination provides maximum stability and safety.

The extra-thick, water repellent and extra quick-drying mattress is the guarantee of perfect relaxation. The extremely resistant Agora fabric cover is as soft as cotton, very resistant to light and the weather, water-repellent, mould resistant, insensitive to dirt and easy to look after.

- Material: Wood: spruce, impregnated in a dipping bath, high quality layered gluing

Fittings: stainless metal (galvanised)

Cushion - cover: 100% solution dyed acrylic (light fastness: 7/8)

Cushion filling specifications: 100% polypropylene (material) / 100% polyester (filling)