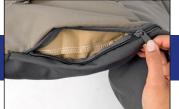

Swing Chair anthracite can be used on both sides - in grey or taupe.

(agora)

**☆**TuvaTextil

Removable filling

Spiral spring included