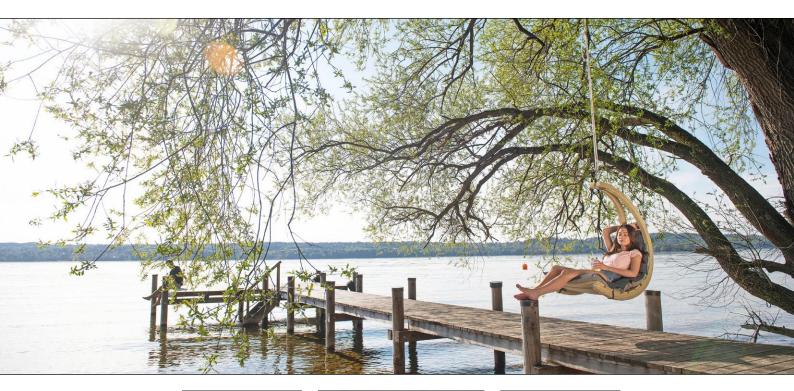

## The stylish swing chair

Swing Chair combines maximum swinging comfort with modern, stylish design as an eye-catcher for the home. The stylishly curved seating surface is exactly adapted to the body and allows you to comfortably lean back, relax and enjoy.

Swing Chair is carefully hand-made from weatherproofed spruce. The high-quality lamination provides maximum stability and safety.

The extra-thick, water repellent and extra quick-drying mattress is the guarantee of perfect relaxation. The extremely resistant Agora fabric cover is as soft as cotton, very resistant to light and the weather, water-repellent, mould resistant, insensitive to dirt and easy to look after.

Swing Chair can be used as a perfectly balanced swing chair in the AMAZONAS "Globo Stand" frame (not included) or for gentle swinging suspended from a tree or the ceiling. Includes a spiral spring.

All of the raw materials that are used originate from Europe, where they have undergone environmentally friendly further processing.