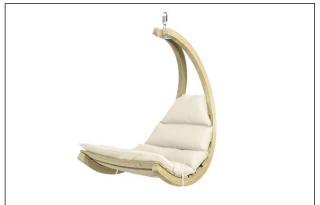

Swing Chair is carefully hand-made from weatherproofed spruce. The high-quality lamination provides maximum stability and safety.

The extra-thick, water repellent and extra quick-drying mattress is the guarantee of perfect relaxation. The extremely resistant Agora fabric cover is as soft as cotton, very resistant to light and the weather, water-repellent, mould resistant, insensitive to dirt and easy to look after.

Swing Chair can be used as a perfectly balanced swing chair in the AMAZONAS "Globo Stand" frame (not included) or for gentle swinging suspended from a tree or the ceiling. Includes a spiral spring.

All of the raw materials that are used originate from Europe, where they have undergone environmentally friendly further processing.