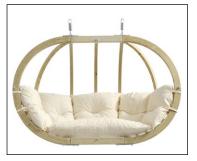

## **GLOBO ROYAL CHAIR**

Natura • AZ-2030850 EAN 4030454004244

Verde • AZ-2030844 EAN 4030454006934

Anthracite • AZ-2030840 EAN 4030454006545

(agoia)

**S**TUVATEXTI

WWW.AMAZONAS.EU

## **GLOBO ROYAL CHAIR**

A hanging chair of quality, made from weather-resistant treated spruce. The high-class laminated gluing makes it particularly stable and secure.

The extra-thick, water-repellent and rapidly drying upholstery is your guarantee of perfect relaxation. The extremely resistant Agora fabric cover is as soft as cotton, very resistant to light and the weather (light fastness 7/8), water-repellent, mould resistant, insensitive to dirt and easy to look after.