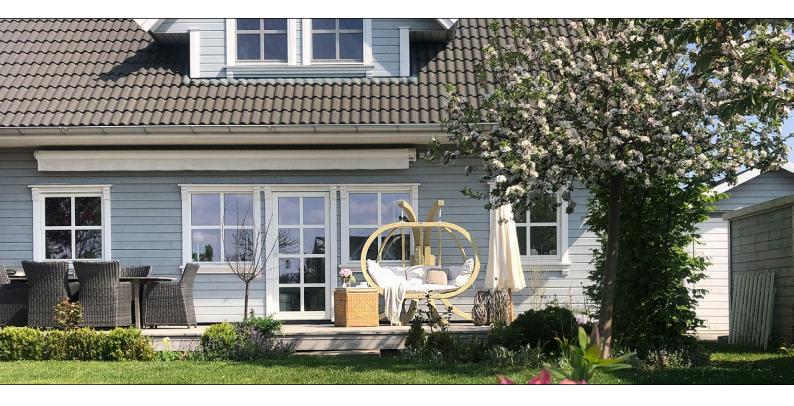

## **GLOBO ROYAL CHAIR**

A hanging chair of quality, made from weather-resistant treated spruce. The high-class laminated gluing makes it particularly stable and secure.

The extra-thick, water-repellent and rapidly drying upholstery is your guarantee of perfect relaxation. The extremely resistant Agora fabric cover is as soft as cotton, very resistant to light and the weather (light fastness 7/8), water-repellent, mould resistant, insensitive to dirt and easy to look after.

Comes with 2 spiral springs. Globo Royal Chair can be combined with the Globo Royal Stand frame (not included in the delivery specifications).

All the raw materials used come from Europe, and have been processed in Europe in environmentally friendly ways. AMAZONAS uses FSC<sup>™</sup>-certified wood from sustainable European state forests for the manufacture of their products.