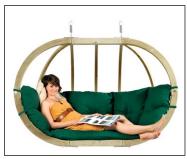

## **GLOBO ROYAL CHAIR**

Natura • AZ-2030850 EAN 4030454004244

Verde • AZ-2030844 EAN 4030454006934

Anthracite • AZ-2030840 EAN 4030454006545

(agoia)

**S**TUVATEXTI

WWW.AMAZONAS.EU

## **GLOBO ROYAL CHAIR**

A hanging chair of quality, made from weather-resistant treated spruce. The high-class laminated gluing makes it particularly stable and secure.

The extra-thick, water-repellent and rapidly drying upholstery is your guarantee of perfect relaxation. The extremely resistant Agora fabric cover is as soft as cotton, very resistant to light and the weather (light fastness 7/8), water-repellent, mould resistant, insensitive to dirt and easy to look after.