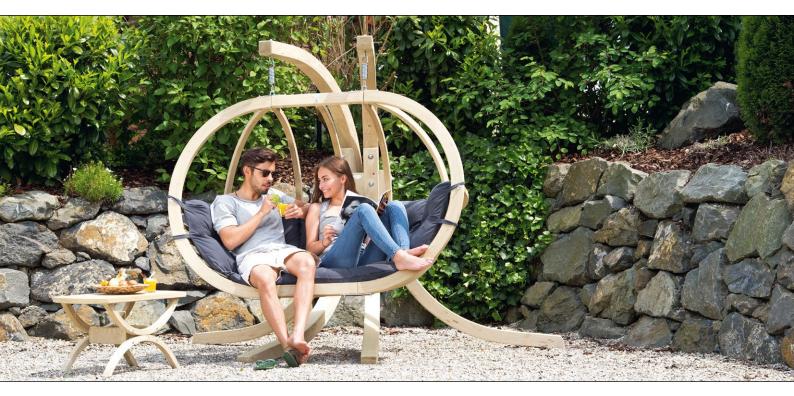

## **GLOBO ROYAL CHAIR**

Natura • AZ-2030850 EAN 4030454004244

Verde • AZ-2030844 EAN 4030454006934

Anthracite • AZ-2030840 EAN 4030454006545

(agoia)

**S**TUVATEXTI

WWW.AMAZONAS.EU

## **GLOBO ROYAL CHAIR**

A hanging chair of quality, made from weather-resistant treated spruce. The high-class laminated gluing makes it particularly stable and secure.

The extra-thick, water-repellent and rapidly drying upholstery is your guarantee of perfect relaxation. The extremely resistant Agora fabric cover is as soft as cotton, very resistant to light and the weather (light fastness 7/8), water-repellent, mould resistant, insensitive to dirt and easy to look after.

Comes with 2 spiral springs. Globo Royal Chair can be combined with the Globo Royal Stand frame (not included in the delivery specifications).

All the raw materials used come from Europe, and have been processed in Europe in environmentally friendly ways. AMAZONAS uses FSC<sup>™</sup>-certified wood from sustainable European state forests for the manufacture of their products.