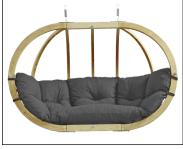

## **GLOBO ROYAL CHAIR**

Natura • AZ-2030850 EAN 4030454004244

Verde • AZ-2030844 EAN 4030454006934

Anthracite • AZ-2030840 EAN 4030454006545

(agoia)

**S**TUVATEXTI

WWW.AMAZONAS.EU

## **GLOBO ROYAL CHAIR**

A hanging chair of quality, made from weather-resistant treated spruce. The high-class laminated gluing makes it particularly stable and secure.

The extra-thick, water-repellent and rapidly drying upholstery is your guarantee of perfect relaxation. The extremely resistant Agora fabric cover is as soft as cotton, very resistant to light and the weather (light fastness 7/8), water-repellent, mould resistant, insensitive to dirt and easy to look after.

Comes with 2 spiral springs. Globo Royal Chair can be combined with the Globo Royal Stand frame (not included in the delivery specifications).

All the raw materials used come from Europe, and have been processed in Europe in environmentally friendly ways. AMAZONAS uses FSC<sup>™</sup>-certified wood from sustainable European state forests for the manufacture of their products.