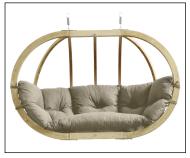

## **GLOBO ROYAL CHAIR**

Natura • AZ-2030850 EAN 4030454004244

Verde • AZ-2030844 EAN 4030454006934

Anthracite • AZ-2030840 EAN 4030454006545

(agoia)

**S**TUVATEXTI

WWW.AMAZONAS.EU

## **GLOBO ROYAL CHAIR**

A hanging chair of quality, made from weather-resistant treated spruce. The high-class laminated gluing makes it particularly stable and secure.

The extra-thick, water-repellent and rapidly drying upholstery is your guarantee of perfect relaxation. The extremely resistant Agora fabric cover is as soft as cotton, very resistant to light and the weather (light fastness 7/8), water-repellent, mould resistant, insensitive to dirt and easy to look after.