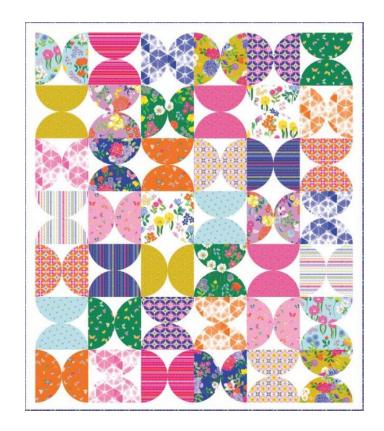

## **Reverie Class**

## Items Needed:

10" Stacker/ Layer Cake

2½ yards Background

½ yard Binding

Pattern- Reverie by Cotton and Joy

Ruler- Modern Curves