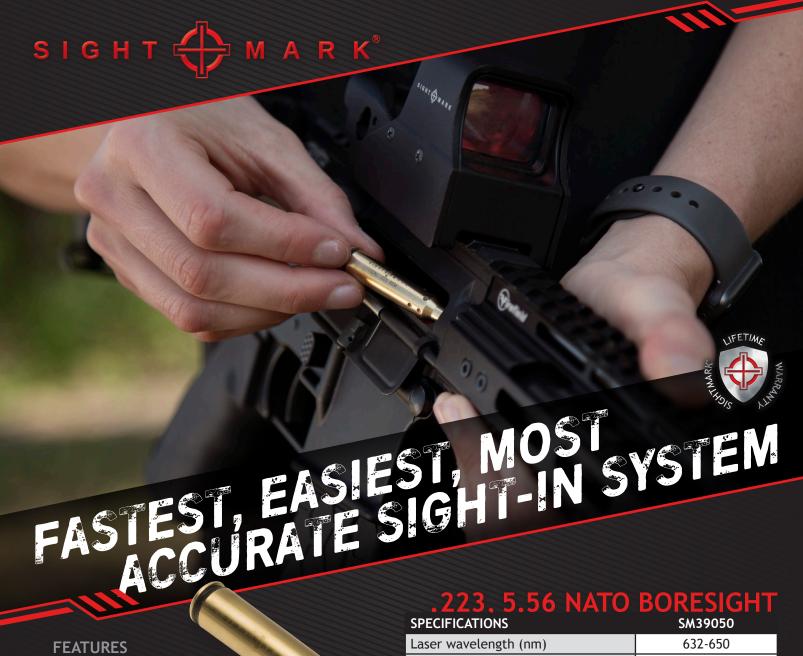

- In-chamber boresight
- Rechargeable
- Auto-activation
- Calibrated for precision
- Durable brass construction
- Saves costs on ammo

| SPECIFICATIONS                | SM39050               |
|-------------------------------|-----------------------|
| Laser wavelength (nm)         | 632-650               |
| Output power (mW)             | <5                    |
| Battery type                  | internal rechargeable |
| Battery life (hours)          | 1                     |
| Full recharge time (hours)    | 1                     |
| Range for sighting (yards)    | 15-100                |
| Dot size (inches @ 100 yards) | 2                     |
| Operation                     | auto-activation       |
| Construction                  | brass                 |

Accudot .223/5.56 NATO Red Laser Boresights provide the most efficient way to accurately sight-in your firearm. Featuring a rechargeable, internal Lithium-Ion supercapacitor and auto-activating on, Accudots conserve battery life and eliminate purchasing hard-to-find batteries. Constructed of durable brass, Accudots feature a calibrated diode for increased accuracy and ability to get on paper with your first shot. Accudot Red Laser Boresights include recharging dock, USB cable, wall adapter and carrying case.