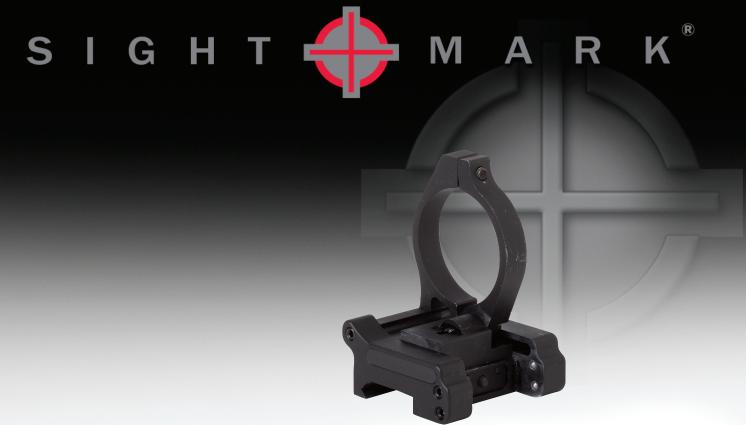

## PVS-14 Slide to Side Quick Detach Weapon Mount

## **FEATURES**

- Slide-to-side action
- Quick detach weaver mount
- Made from durable aluminum
- Fits 30mm magnifiers

The Sightmark PVS-14 Slide to Side Mount is designed to be mounted to the PVS-14 night vision monocular and provide the shooter with versatility of adapting to light and dark shooting environments. When the shooter does not need the PVS-14 to engage targets in lit environments, the slide-to-side mount is pushed to the side and down. This removes the PVS-14 from view of the optical weapon sight, but still makes it easily accessible when needed. The Slide to Side mount attaches onto the PVS-14 objective lens lock ring, allowing the objective lens to rotate freely for focusing. The Sightmark mount is constructed from aluminum, making it highly durable and a vital accessory for any PVS-14 user. Sightmark - Make Your Mark!