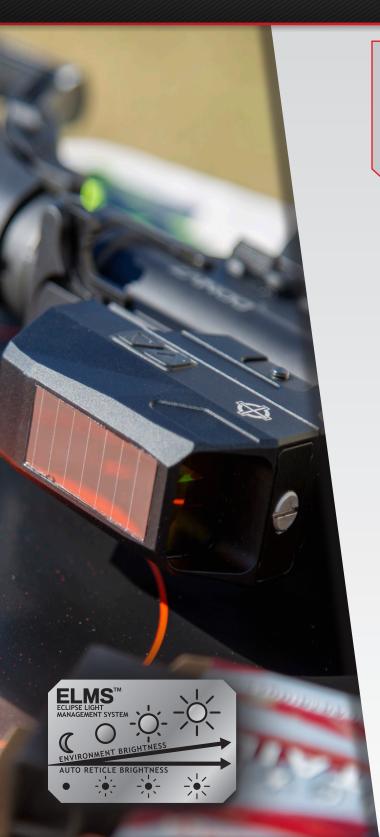

## SIGHT MARK®

Combining state-of-the-art solar cell technology with proven battery power, our brand new solar red dots feature a dual power system to keep your red dot powered at anytime, anywhere. And forget messing with reticle brightness - an innovative Eclipse Light Management System auto dims and brightens the red dot reticle based on your environment.

- SOLAR PANEL FOR INFINITE DAYLIGHT USE
- UP TO 400,000 HOURS BATTERY LIFE
- COMPACT, ENCLOSED SIGHT DESIGN
- FULL METAL CONSTRUCTION
- INCLUDES LOW AND COWITNESS MOUNTS

| SPECIFICATIONS                | SM26030             |
|-------------------------------|---------------------|
| Reticle type                  | 2 MOA dot           |
| Reticle color                 | Red                 |
| Magnification (x)             | 1                   |
| Objective lens aperture (mm)  | 28                  |
| Elevation adjustment (MOA)    | 120                 |
| Windage adjustment (MOA)      | 160                 |
| Adjustment value (one click=) | 1/2 MOA             |
| IP rating (waterproof)        | IP67                |
| Battery type                  | 2x AAA              |
| Battery life (high/low)       | 800 / 400,000 hours |
| Length (in/mm)                | 3.23 / 82           |
| Width (in/mm)                 | 1.37 / 35           |
| Height (in/mm)                | 1.98 / 50           |
| Weight (oz)                   | 7.3                 |