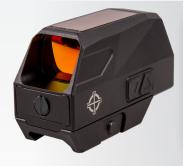

## SIGHT MARK®

Combining state-of-the-art solar cell technology with proven battery power, our brand new solar red dots feature a dual power system to keep your red dot powered at anytime, anywhere. And forget messing with reticle brightness - an innovative Eclipse Light Management System auto dims and brightens the red dot reticle based on your environment.

- SOLAR PANEL FOR INFINITE DAYLIGHT USE
- UP TO 400,000 HOURS BATTERY LIFE
- COMPACT, ENCLOSED SIGHT DESIGN
- FULL METAL CONSTRUCTION
- INCLUDES LOW AND COWITNESS MOUNTS

| SPECIFICATIONS                | SM26030             |
|-------------------------------|---------------------|
| Reticle type                  | 2 MOA dot           |
| Reticle color                 | Red                 |
| Magnification (x)             | 1                   |
| Objective lens aperture (mm)  | 28                  |
| Elevation adjustment (MOA)    | 120                 |
| Windage adjustment (MOA)      | 160                 |
| Adjustment value (one click=) | 1/2 MOA             |
| IP rating (waterproof)        | IP67                |
| Battery type                  | 2x AAA              |
| Battery life (high/low)       | 800 / 400,000 hours |
| Length (in/mm)                | 3.23 / 82           |
| Width (in/mm)                 | 1.37 / 35           |
| Height (in/mm)                | 1.98 / 50           |
| Weight (oz)                   | 7.3                 |