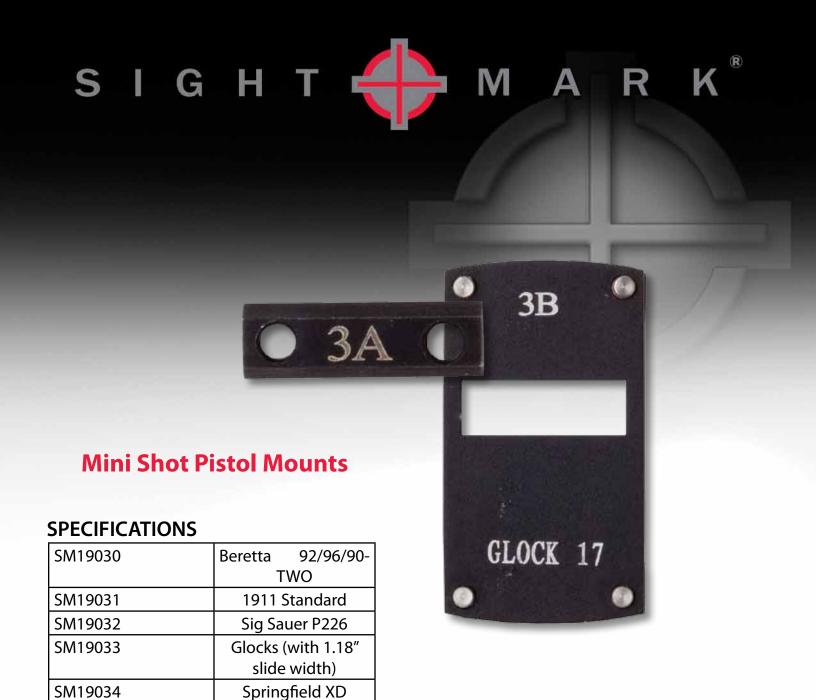

The Mini Shot Pistol Mount offers the ability to mount the Mini Shot to the rear sight of the pistol, utilizing the existing rear sight holes. This offers the shooter the ability to acquire a target and fire using two eyes open technique and giving you the tactical advantage of being able to identify additional targets in the process.

Smith & Wesson M&P HK USP

The pistol mount is easy to use once installed and features a mounting base and dovetail, providing stabilization for the optic ensuring effective shots on target every time. The pistol mount is constructed from aluminum making the unit highly durable and lightweight, able to withstand both the tactical and training environments of tomorrow.

SM19035

SM19036