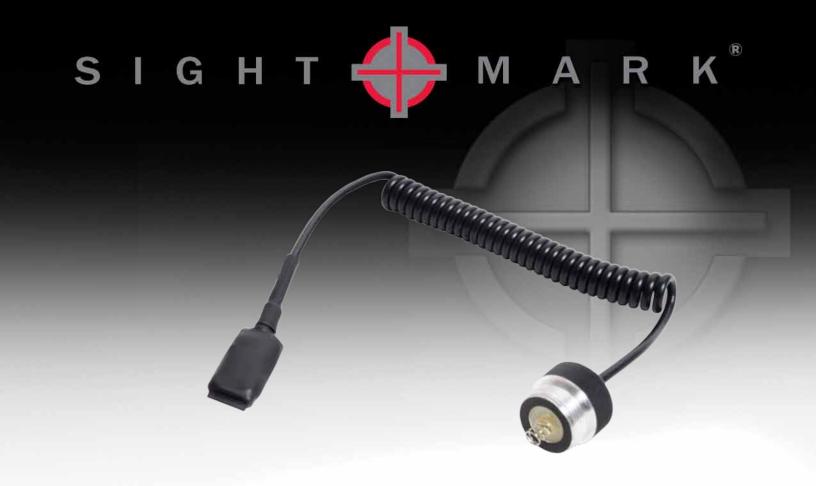

## **FEATURES**

Momentary on/off function

Saves battery life

The **Sightmark AAT5G Pressure Pad** provides the shooter with convenience and allows the shooter to absorb all the benefits of the AAT "The Brick" green laser designator. Simply attach the end of the pressure pad to the laser designator and run the chord along the magazine or quad rail. With the Sightmark AAT5G Pressure Pad, the shooter can keep their hands on the gun while perfecting his or her shot.

The shooter simply stays focused on the target, squeezes the pressure pad to turn the laser on and off while lining up the shot, and fires. By squeezing the pressure pad on and off, the shooter can save battery life and keep his or her attention focused on the target. The Sightmark AAT5G Pressure Pad is protected by the Sightmark Limited Lifetime Warranty and the quality that comes with the Sightmark name. Sightmark-Make Your Mark!