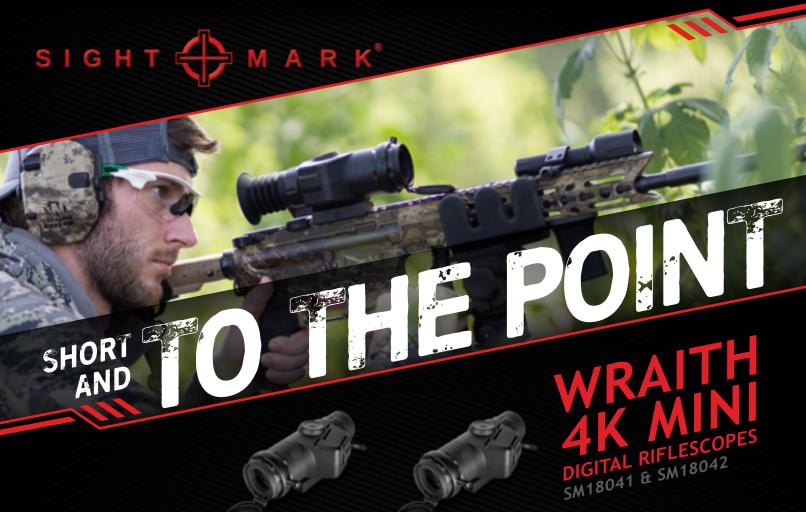

| SPECIFICATIONS               | SM18041                                                                                                                | SM18042                                   |
|------------------------------|------------------------------------------------------------------------------------------------------------------------|-------------------------------------------|
| Sensor Resolution            | 4K (3840x2160)                                                                                                         | 4K (3840x2160)                            |
| Display Resolution           | 1280x720                                                                                                               | 1280x720                                  |
| Magnification                | 2-16x                                                                                                                  | 4-32x                                     |
| Objective Lens               | 32mm                                                                                                                   | 32mm                                      |
| Mount type                   | Picatinny                                                                                                              | Picatinny                                 |
| Night Vision Detection Range | 300 Yds                                                                                                                | 300 Yds                                   |
| Field of View, Ft @ 100 Yds  | 40                                                                                                                     | 21                                        |
| IR Illuminator               | LED                                                                                                                    | LED                                       |
| IR Wavelength                | 850nm                                                                                                                  | 850nm                                     |
| Video/Audio Recording        | Yes                                                                                                                    | Yes                                       |
| Battery                      | 2x CR123A                                                                                                              | 2x CR123A                                 |
| Battery Life                 | 3.6 Hrs Video<br>4.4 Hrs Preview (IR off)                                                                              | 3.6 Hrs Video<br>4.4 Hrs Preview (IR off) |
| Waterproof Rating            | IPX6                                                                                                                   | IPX6                                      |
| Dimensions                   | 6.29 x 3.03 x 2.91in                                                                                                   | 6.29 x 3.03 x 2.91in                      |
| Weight                       | 21.6 oz                                                                                                                | 21.6 oz                                   |
| Included Accessories         | IR flashlight with adjustable picatinny mount, flip up lens covers, focus throw lever, eye cup, fixed picatinny mount. |                                           |

## **FEATURES**

- 4K DIGITAL IMAGING
- DAY/NIGHT VISION MODES
- WATER RESISTANT
- ENHANCED 8X OPTICAL ZOOM
- AUTO ADJUSTING INTEGRATED IR
- COMPACT SIZE