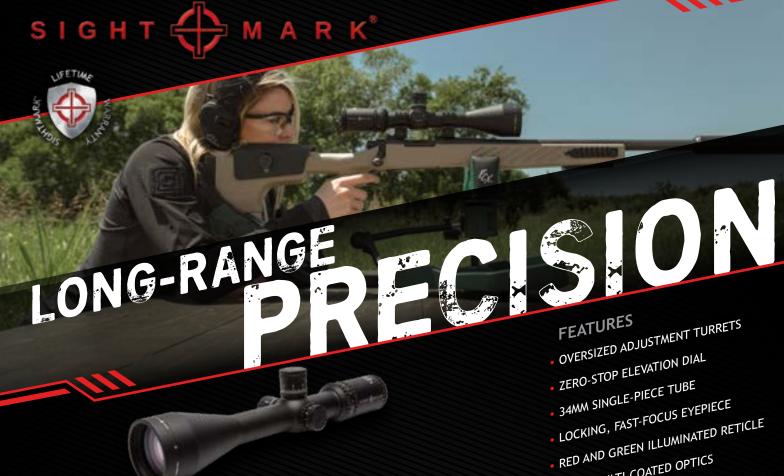

- FULLY MULTI-COATED OPTICS
- SCRATCH-RESISTANT LENSES
- 4:1 ZOOM RATIO
- AIRCRAFT-GRADE ALUMINUM
- HARD-ANODIZED FINISH
- SHOCKPROOF, FOGPROOF, WATERPROOF

F-CLASS **MOA DOT RED/GREEN** 

In the search for the perfect long-range precision optic, look no further than the Sightmark Latitude Competition Series Riflescopes. The Latitude is jam-packed with features found on scopes twice its price, including oversized adjustment turrets, a zero stop elevation dial and a locking, fast focus eyepiece. The Latitude's 34mm single-piece tube is ideal for long-distance shooting and is able to withstand up to .50 BMG caliber recoil. Its reticle can be illuminated red or green in low-light conditions. IP67 waterproof and fogproof, the Latitude offers protection from the elements with fully multi-coated optics. The Latitude comes with sunshade, CR2032 battery and manual.