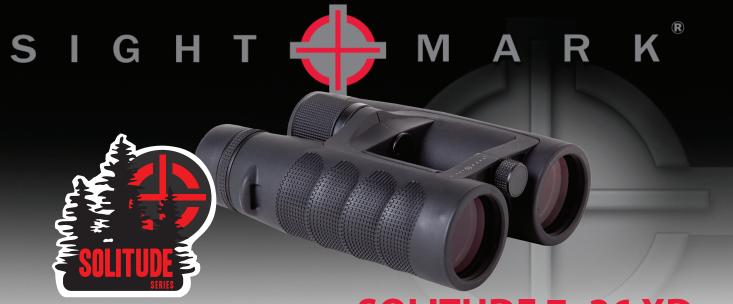

# **SOLITUDE 7x36 XD**

### **INCLUDED**

- Nylon carrying case
- Neck strap
- Lens covers
- Shoulder harness

The **Sightmark Solitude 7x36 XD binocular** features phase corrected, fully broad band multi-coated optics, which provides maximum light transmission and optimal brightness, so any outdoorsman or sports aficionado can explore and enjoy his or her surroundings to the fullest. Its distinguishing features are its XD, extra low dispersion glass, which provides high light transmission, giving high resolution, contrast and color fidelity and its magnesium bridge makes the unit lightweight, noncorrosive and durable.

With its smaller objective lens, the Solitude 7x36 XD binocular is more compact and lighter weight, for easier transportation. Featuring Bak-4 roof prisms, the Solitude 7x36XD binocular is equipped with superior glass for a clearer and better quality image. The Bak-4 roof prism system features a straight through light system, which achieves better light transmission and allows for a more compact design. From early dawn to late dusk, the optimum color fidelity and clarity of image enhances any viewing experience, while a generously long eye relief provides comfortable viewing. The twist up eye cups on the Sightmark Solitude 7x36 XD binocular provides a custom fit and helps correct eye relief, even for individuals who wear eye glasses.

The Sightmark Solitude 7x36 XD binocular boasts a rugged, yet lightweight, rubber armored body that is nitrogen filled and O-ring sealed making it waterproof and fog proof. Featuring dust proof construction, the Sightmark Solitude 7x36 XD binocular is highly durable for a lifetime of use.