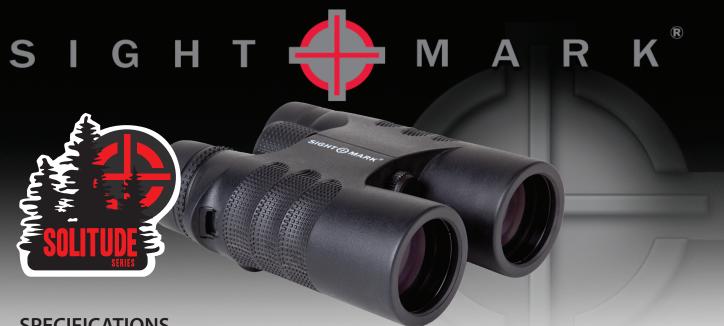

## **SOLITUDE 10x42 BINOCULAR**

## **FEATURES**

- Bak-4 roof prisms
- Fully multi-coated optics
- Waterproof, fogproof and dustproof
- Rubber armor
- Twist-up eyecups

Featuring Bak-4 roof prisms, the Solitude 10x42 binocular is equipped with superior glass for a clearer and better quality image. The Bak-4 roof prism system features a straight through light system, which achieves better light transmission and allows for a more compact design. From early dawn to late dusk, the optimum color fidelity and clarity of image enhances any viewing experience, while a generously long eye relief provides comfortable viewing.

The twist up eye cups on the Sightmark Solitude 10x42 binocular provides a custom fit and helps correct eye relief, even for individuals who wear eye glasses.

The Sightmark Solitude 10x42 binocular boasts a rugged, yet lightweight, rubber armored body that is nitrogen filled and O-ring sealed making it waterproof and fog proof. Featuring dust proof construction, the Sightmark Solitude 10x42 binocular is highly durable for a lifetime of use.