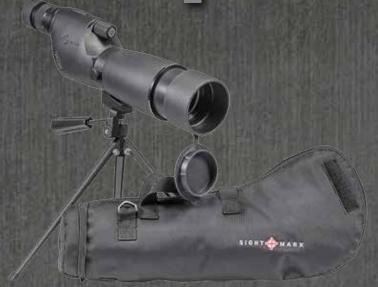

## Solitude 20-60x60SE Spotting Scope Kit

## **SPECIFICATIONS**

| Magnification, x                | 20 - 60                              |
|---------------------------------|--------------------------------------|
| Objective lens, mm              | 60                                   |
| Field of view,<br>(ft @1000yds) | 107.4 - 52.5                         |
| Field of View,<br>(degrees)     | 2.05 - 1                             |
| Close focus range               | 14 / 4.2                             |
| Exit pupil diameter,<br>mm      | 3-1                                  |
| Eye relief, in/mm               | .655 / 15.3 - 14                     |
| Dimensions, in/mm               | 13.9 x 3.2 x 4.7 /<br>353 x 81 x 120 |
| Weight, oz                      | 36.6                                 |

## **FEATURES**

- Fully multi-coated optics
- 100% reflective advanced aluminum prism coatings
- Porro prism optical system
- Straight eyepiece design
- 🐥 Twist-up eyecup
- Built-in sunshade
- Rotatable tripod ring
- Waterproof and fogproof

## **INCLUDED**

- Carry case
- 🐥 Table top tripod
- 🐥 Built-in sunshade
- Built-in objective lens cap
- Eyepiece cover

The Solitude 20-60x60SE Spotting Scope Kit is ideal for a wide range of applications including target shooting, long-distance game tracking, police surveillance, or sniper spotting. Built with quality materials in a variety of ranges, Sightmark spotting scopes are designed with comfortable eye-relief for long periods of use.