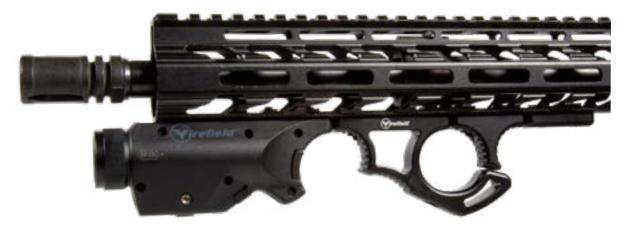

# RIVAL XL FOREGRIP

# Flashlight Red Laser Combo - MLOK

## **FEATURES**

- Compact and lightweight
- Ambidextrous digital switch
- 5mW red laser
- Windage and elevation adjustable
- Quick target acquisition
- 300 yards visibility at night
- Up to 20 yards visibility in daylight
- Utilizes the MLOK system for mounting