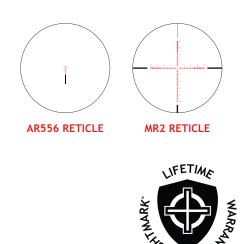

## ORE TO YOUR SUCCES

| SPECIFICATIONS                        | Sightmark CORE 2.0<br>TX 1-4x24 AR 556 | Sightmark CORE 2.0<br>TX 4-16x44 MR2 |
|---------------------------------------|----------------------------------------|--------------------------------------|
| Magnification (x)                     | 1-4                                    | 4-16                                 |
| Objective Lens Diameter (mm)          | 24                                     | 44                                   |
| FOV, ft @ 100yds                      | 105.8' - 26.2'                         | 26.2' - 6.55'                        |
| Eye Relief (in)                       | 3.7"                                   | 3.7"                                 |
| Parallax setting (yds)                | 100                                    | 20 - ∞                               |
| Reticle illumination y/n, color, type | Yes, Red,<br>Etched AR 556             | Yes, Red,<br>Etched MR2              |
| Adjustment value                      | 1/2 MOA                                | .1 MRAD                              |
| Adjustment range w/e                  | 140 MOA                                | 24 MRAD                              |
| Focal plane                           | Second                                 | Second                               |
| Tube diameter (mm)                    | 30                                     | 30                                   |
| Lens coating                          | Fully Multi-Coated                     | Fully Multi-Coated                   |
| Battery type                          | CR2032                                 | CR2032                               |
| Battery life (hrs)                    | 80 - 1000                              | 80 - 1000                            |
| Material                              | Aluminum 6061-T6                       | Aluminum 6061-T6                     |
| Length (in)                           | 10"                                    | 14.2"                                |
| Waterproof Rating                     | IPX7 Water &<br>Dustproof              | IPX7 Water &<br>Dustproof            |
| Weight (oz)                           | 18.8                                   | 24.8                                 |
| Lens Covers Included                  | Yes                                    | Yes                                  |
| Scope Rings Included                  | Yes                                    | Yes                                  |