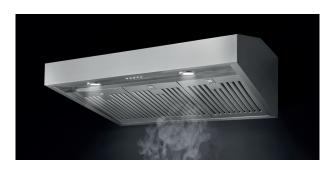

## **Family Line: Professional Wall Mount Hoods**

36" Professional Model / 600 CFM / 4 Speeds /  $2 \times 2W$  LED / Push Button Controlled / 3 Baffle Filters

| FEATURES                      |                                             |
|-------------------------------|---------------------------------------------|
| Туре                          | Wall Mounted Professional - St.steel color  |
| Aspiration system             | Ducted out                                  |
| Suction power                 | 600 cfm                                     |
| Number of blowers             | 1                                           |
| Speeds                        | 3 + booster                                 |
| Booster                       | Yes                                         |
| Lighting                      | 2 x 2W LED                                  |
| Grease filters                | 3 x SS Baffle filters                       |
| Controls                      | Square push buttons - white retrolluminated |
| Air outlet size               | Ø150 mm - 6" (top or back exit available)   |
| Plug                          | Yes - 3 prong                               |
| Cable length                  | 59 1/16"                                    |
| Maximum power                 | 354 W                                       |
| Motor power                   | 350W                                        |
| Voltage/frequency             | 120V / 60Hz                                 |
| Warranty                      | 2 years parts & labor                       |
| DIMENSIONS                    |                                             |
| HxWxD                         | 18" x 36" x 24"                             |
| H x W x D including packaging | 29" 59/64 x 38" 37/64 x 26" 49/64           |
|                               |                                             |

Performance and design should never be compromised.

Forza's ventilation hoods are radically designed with dynamic lines and a contemporary aesthetic that dispose of heat and odors found in any busy kitchen.