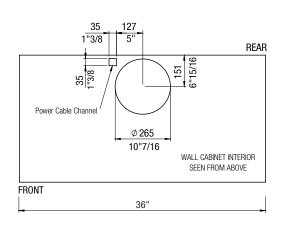

|                                             |
| HxWxD                         | 18" x 36" x 24"                             |
| H x W x D including packaging | 29" 59/64 x 38" 37/64 x 26" 49/64           |
|                               |                                             |



Performance and design should never be compromised.

Forza's ventilation hoods are radically designed with dynamic lines and a contemporary aesthetic that dispose of heat and odors found in any busy kitchen.





| OPTIONAL ACCESSORIES |                                    |
|----------------------|------------------------------------|
| FABPK3               | Professional Baffle filter Kit 36" |
| FARK36               | Recirculating Flue Kit             |

## **TECHNICAL DRAWING**