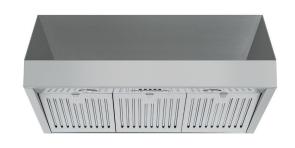

## **Family Line: Professional Wall Mount Hoods**

36" Professional Model / 600 CFM / 4 Speeds /  $2 \times 2W$  LED / Push Button Controlled / 3 Baffle Filters

| FEATURES                      |                                             |
|-------------------------------|---------------------------------------------|
| Туре                          | Wall Mounted Professional - St.steel color  |
| Aspiration system             | Ducted out                                  |
| Suction power                 | 600 cfm                                     |
| Number of blowers             | 1                                           |
| Speeds                        | 3 + booster                                 |
| Booster                       | Yes                                         |
| Lighting                      | 2 x 2W LED                                  |
| Grease filters                | 3 x SS Baffle filters                       |
| Controls                      | Square push buttons - white retrolluminated |
| Air outlet size               | Ø150 mm - 6" (top or back exit available)   |
| Plug                          | Yes - 3 prong                               |
| Cable length                  | 59 1/16"                                    |
| Maximum power                 | 354 W                                       |
| Motor power                   | 350W                                        |
| Voltage/frequency             | 120V / 60Hz                                 |
| Warranty                      | 2 years parts & labor                       |
| DIMENSIONS                    |                                             |
| HxWxD                         | 18" x 36" x 24"                             |
| H x W x D including packaging | 29" 59/64 x 38" 37/64 x 26" 49/64           |
|                               |                                             |