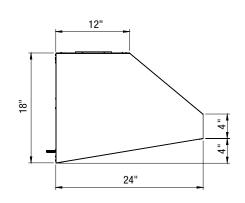

## **TECHNICAL DRAWING**

## **Family Line: Professional Wall Mount Hoods**

36" Professional Model / 600 CFM / 4 Speeds /  $2 \times 2W$  LED / Push Button Controlled / 3 Baffle Filters

| FEATURES                      |                                             |
|-------------------------------|---------------------------------------------|
| Туре                          | Wall Mounted Professional - St.steel color  |
| Aspiration system             | Ducted out                                  |
| Suction power                 | 600 cfm                                     |
| Number of blowers             | 1                                           |
| Speeds                        | 3 + booster                                 |
| Booster                       | Yes                                         |
| Lighting                      | 2 x 2W LED                                  |
| Grease filters                | 3 x SS Baffle filters                       |
| Controls                      | Square push buttons - white retrolluminated |
| Air outlet size               | Ø150 mm - 6" (top or back exit available)   |
| Plug                          | Yes - 3 prong                               |
| Cable length                  | 59 1/16"                                    |
| Maximum power                 | 354 W                                       |
| Motor power                   | 350W                                        |
| Voltage/frequency             | 120V / 60Hz                                 |
| Warranty                      | 2 years parts & labor                       |
| DIMENSIONS                    |                                             |
| HxWxD                         | 18" x 36" x 24"                             |
| H x W x D including packaging | 29" 59/64 x 38" 37/64 x 26" 49/64           |
|                               |                                             |