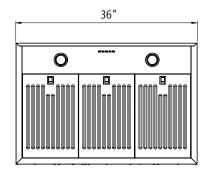

## **TECHNICAL DRAWING**

## **Family Line: Professional Wall Mount Hoods**

36" Professional Model / 600 CFM / 4 Speeds /  $2 \times 2W$  LED / Push Button Controlled / 3 Baffle Filters

| FEATURES                      |                                             |
|-------------------------------|---------------------------------------------|
| Туре                          | Wall Mounted Professional - St.steel color  |
| Aspiration system             | Ducted out                                  |
| Suction power                 | 600 cfm                                     |
| Number of blowers             | 1                                           |
| Speeds                        | 3 + booster                                 |
| Booster                       | Yes                                         |
| Lighting                      | 2 x 2W LED                                  |
| Grease filters                | 3 x SS Baffle filters                       |
| Controls                      | Square push buttons - white retrolluminated |
| Air outlet size               | Ø150 mm - 6" (top or back exit available)   |
| Plug                          | Yes - 3 prong                               |
| Cable length                  | 59 1/16"                                    |
| Maximum power                 | 354 W                                       |
| Motor power                   | 350W                                        |
| Voltage/frequency             | 120V / 60Hz                                 |
| Warranty                      | 2 years parts & labor                       |
| DIMENSIONS                    |                                             |
| HxWxD                         | 18" x 36" x 24"                             |
| H x W x D including packaging | 29" 59/64 x 38" 37/64 x 26" 49/64           |
|                               |                                             |