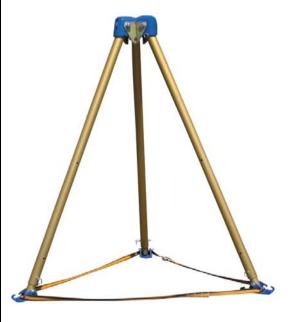

# **Confined Space Tripod**

**#7275** 

### **Features**

- · Adjustable height 6' 11'.
- Tripod head features one integral pulley and three additional anchor-points for use with 3-way SRL's and confined space winches.

### **Material Specifications**

**Head:** Aluminum alloy; Min. 3,600 lbs.

**Legs:** Aluminum - unrated.