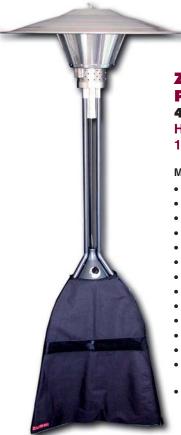

71-12CK

Zubri<sup>™</sup>
Portable Heater
40,000 BTU
Heats approximately
18'-20' wide area!

Model: Z1-12CK

- · Lightweight and portable
- Quiet operation
- Economical to operate
- · No tools necessary to assemble
- · Available in charcoal gray
- Adjustable heat control
- Tip switch
- · Leg stabilizer bracket
- Hard-shell carrying case
- Carrying bag for reflector
- 40,000 BTU
- 7'3" high 49 lbs.
- Utilizes 20 lb. propane tank (not included)
- Outdoor use only