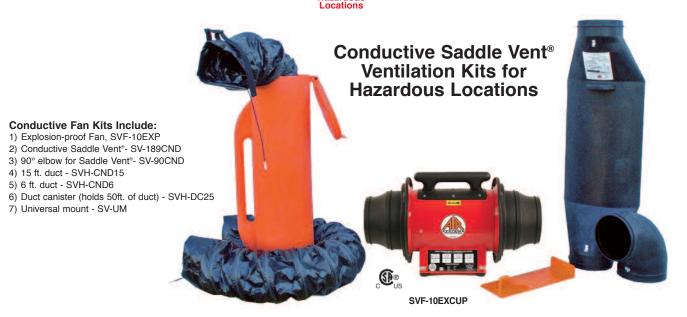

### netzerotools.com Confined Space Ventilation Hazardous Location Ventilators

Saddle Vent<sup>®</sup> Ventilation<sup>™</sup> Technology

| Model No.  | Description                                                                                                        |
|------------|--------------------------------------------------------------------------------------------------------------------|
| SV-CUPCND  | Includes Conductive Saddle Vent® and elbow, 6 and 15 ft Conductive duct, Duct canister, and universal mount        |
| SVF10EXCUP | Explosion-Proof 10" Electric Fan Kit, includes SVF-10EXP fan and SV-CUPCND Conductive Saddle Vent® Ventilation Kit |