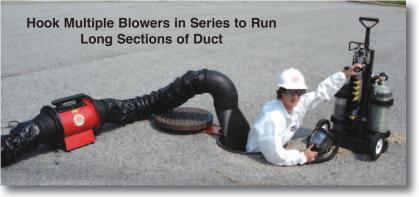

# Inline Axial Fan

The 10" in-line axial fan has been designed to be used as a stand alone fan or it can be attached in series to run long lengths of ventilation duct. Intake and exhaust flanges allow for either 8" or 10" duct to be attached to either end of the blower to achieve positive or negative ventilation. The blower is made of light weight steel and is available in standard electric or explosion-proof electric.