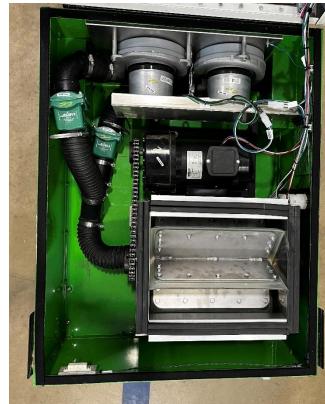

Actual CPO system

THE Portable Insulation Blowing Machine that makes owners of truck-mount systems envious. Dependable Value Reliable Intec

303-833-6644

www.inteccorp.com

Rev: 202221109

#### **Machine Features**

intec FORCE

**GOWIRELESS Long Range** Transmission HP system with extended range & sensitivity.

Hopper holds volumes of insulation

Easy to access components simplifies machine adjustments & routine maintenance

Easy reach & quick pin setting let's you quickly dial in your material flow

Two filters with easy access; runflat recessed wheels