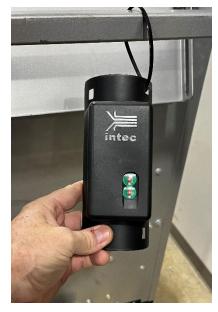

**Ease of Use** – GoWireless industrial wireless remote minimizes set-up & tear down time, easily accessible circuits provide power, portable, fits thru doors.

Intec Quick-Access<sup>TM</sup> - IQ<sub>A</sub><sup>TM</sup> We've made it easy to make machine adjustments, perform routine maintenance,

#### **Specifications**

Weight: 478lbs (217kg)

 Body: Powder-coated steel Hose outlet: 3 inches (7.6cm)

Electrical: 115VAC, 3 - 15amp circuits with

**TURBO FORCE HP2** 

 Industrial Wireless Remote with 250' operating range

#### **Machine Features**

intec FORCE

**GOWIRELESS Long Range** Transmission HP system with extended range & sensitivity.

Hopper holds volumes of insulation

Easy to access components simplifies machine adjustments & routine maintenance