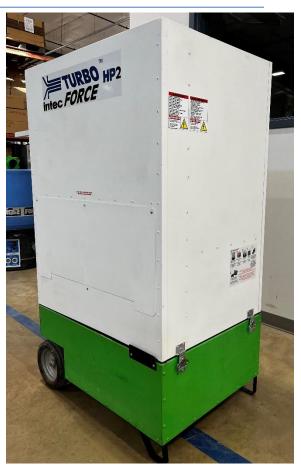

Insulation Blowing Machine

Actual CPO system

THE Portable Insulation Blowing Machine that makes owners of truck-mount systems envious. Dependable Value Reliable Intec

303-833-6644

www.inteccorp.com

Rev: 202221109

#### **Specifications**

Weight: 478lbs (217kg)

 Body: Powder-coated steel Hose outlet: 3 inches (7.6cm)

Electrical: 115VAC, 3 - 15amp circuits with

**TURBO FORCE HP2** 

 Industrial Wireless Remote with 250' operating range