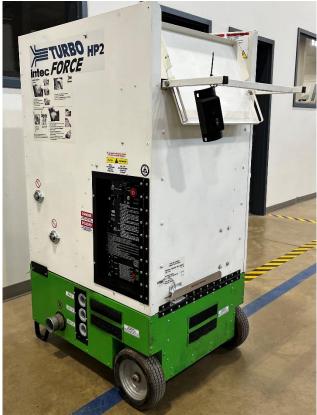

#### **Machine Features**

intec FORCE

**GOWIRELESS Long Range** Transmission HP system with extended range & sensitivity.

Hopper holds volumes of insulation

Easy to access components simplifies machine adjustments & routine maintenance

Easy reach & quick pin setting let's you quickly dial in your material flow

Two filters with easy access; runflat recessed wheels