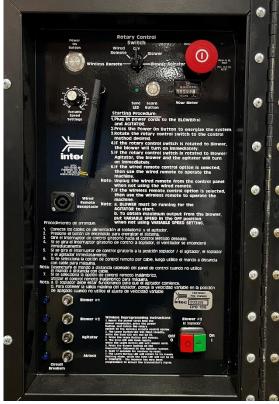

**Ease of Use** – GoWireless industrial wireless remote minimizes set-up & tear down time, easily accessible circuits provide power, portable, fits thru doors.

Intec Quick-Access<sup>TM</sup> - IQ<sub>A</sub><sup>TM</sup> We've made it easy to make machine adjustments, perform routine maintenance,

#### **Machine Features**

intec FORCE

**GOWIRELESS Long Range** Transmission HP system with extended range & sensitivity.

Hopper holds volumes of insulation

Easy to access components simplifies machine adjustments & routine maintenance