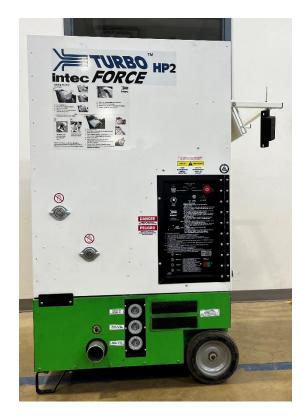

#### **Specifications**

Weight: 478lbs (217kg)

 Body: Powder-coated steel Hose outlet: 3 inches (7.6cm)

Electrical: 115VAC, 3 - 15amp circuits with

**TURBO FORCE HP2** 

 Industrial Wireless Remote with 250' operating range

 Blower(s): 115 VAC – 15 amp, two-stage generate exceptionally high pressure

• Agitator motor: : ½ hp, 115VAC, 7.1 amp

Airlock motor: ½ hp, 115VAC, 7.1 amp

Hopper: 15 cubic feet

Warranty: 90 day, limited.

#### **Machine Features**

intec FORCE

**GOWIRELESS Long Range** Transmission HP system with extended range & sensitivity.

Hopper holds volumes of insulation

Easy to access components simplifies machine adjustments & routine maintenance

Easy reach & quick pin setting let's you quickly dial in your material flow

Two filters with easy access; runflat recessed wheels