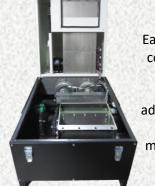

**Ease of Use** – GoWireless industrial wireless remote minimizes set-up & tear down time, easily accessible circuits provide power, portable, fits thru doors.

Intec Quick-Access<sup>TM</sup> - IQ<sub>A</sub><sup>TM</sup> We've made it easy to make machine adjustments, perform routine maintenance,

#### **Machine Features**

intec FORCE

**GOWIRELESS Long Range** Transmission HP system with extended range & sensitivity.

Hopper holds volumes of insulation

Easy to access components simplifies machine adjustments & routine maintenance