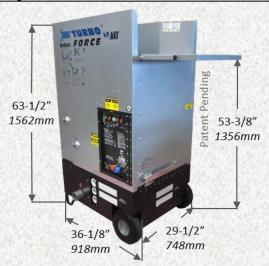

#### **Specifications**

Weight: 478lbs (217kg)

 Body: Powder-coated steel Hose outlet: 3 inches (7.6cm)

Electrical: 115VAC, 3 - 15amp circuits with

**TURBO FORCE HP2** 

 Industrial Wireless Remote with 250' operating range

 Blower(s): 115 VAC – 15 amp, two-stage generate exceptionally high pressure

• Agitator motor: : ½ hp, 115VAC, 7.1 amp

Airlock motor: ½ hp, 115VAC, 7.1 amp

Hopper: 15 cubic feet

Warranty: 90 day, limited.