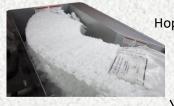

for dense pack, blow behind netting, and attics while meeting manufacturer's coverage charts. 15 cu foot hopper holds 2+ bags cellulose or 1 bag fiberglass enhancing crew sequencing.

Application versatility - Choose your product, choose your installation type – this system can do it all (attics, walls, & fireproofing).

#### **Machine Features**

intec FORCE

**GOWIRELESS Long Range** Transmission HP system with extended range & sensitivity.

Hopper holds volumes of insulation

Easy to access components simplifies machine adjustments & routine maintenance