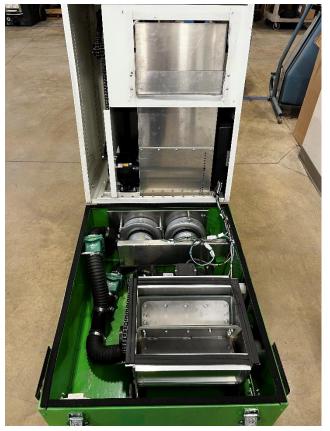

#### **Machine Features**

intec FORCE

**GOWIRELESS Long Range** Transmission HP system with extended range & sensitivity.

Hopper holds volumes of insulation

Easy to access components simplifies machine adjustments & routine maintenance

Easy reach & quick pin setting let's you quickly dial in your material flow

Two filters with easy access; runflat recessed wheels