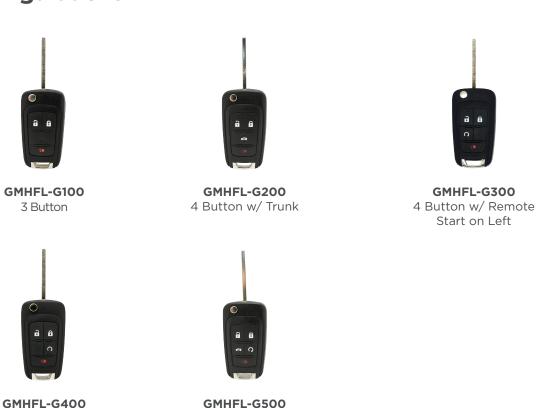

## **Configurations**

4 Button w/ Remote

Start on Right

5 Button w/ Trunk and

Remote Start