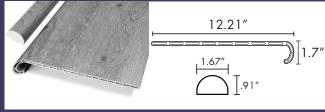

### **STAIR TREAD COMBO**

Available For: Prime X, Prime XL/XXL, Pinnacle

Trim pieces are 94" in length\*. The trim will be packaged & shipped in a corrugated tube for protection. Each tube shipped will assess a \$25 shipping & handling fee via UPS Ground. Please refer to your price matrix for SKU ID.