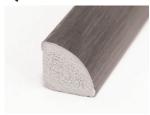

# **COORDINATING TRIM OPTIONS**

TRUCOR® moldings are 100% waterproof and can be installed in kitchens, bathrooms, and any other areas of the home.

The trim and transitions are designed with the same high definition film used in the floor for the the best possible coordination, and its durable vinyl wear layer protects from stains or scuffs.

- Prime
- Prime X

- Prime XL/XXL
- Pinnacle

TX101

#### **REDUCER**





## **QUARTER ROUND**





#### **THRESHOLD**





#### T MOLD





#### 4" FLUSH STAIR NOSE



### **STAIR TREAD COMBO**

Available For: Prime X, Prime XL/XXL, Pinnacle



Trim pieces are 94" in length\*. The trim will be packaged & shipped in a corrugated tube for protection. Each tube shipped will assess a \$25 shipping & handling fee via UPS Ground. Please refer to your price matrix for SKU ID.