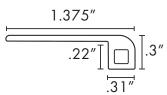

# **COORDINATING TRIM OPTIONS**

TRUCOR® moldings are 100% waterproof and can be installed in kitchens, bathrooms, and any other areas of the home.

The trim and transitions are designed with the same high definition film used in the floor for the the best possible coordination, and its durable vinyl wear layer protects from stains or scuffs.

- Prime
- Prime X

- Prime XL/XXL
- Pinnacle

TX101

#### **REDUCER**





## **QUARTER ROUND**





#### **THRESHOLD**





#### T MOLD





#### 4" FLUSH STAIR NOSE



### **STAIR TREAD COMBO**

Available For: Prime X, Prime XL/XXL, Pinnacle



Trim pieces are 94" in length\*. The trim will be packaged & shipped in a corrugated tube for protection. Each tube shipped will assess a \$25 shipping & handling fee via UPS Ground. Please refer to your price matrix for SKU ID.