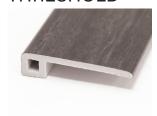

# **COORDINATING TRIM OPTIONS**

TRUCOR® moldings are 100% waterproof and can be installed in kitchens, bathrooms, and any other areas of the home.

The trim and transitions are designed with the same high definition film used in the floor for the the best possible coordination, and its durable vinyl wear layer protects from stains or scuffs.

- Prime
- Prime X

- Prime XL/XXL
- Pinnacle

TX101

#### **REDUCER**





## **QUARTER ROUND**





#### **THRESHOLD**





#### T MOLD





#### 4" FLUSH STAIR NOSE



### **STAIR TREAD COMBO**

Available For: Prime X, Prime XL/XXL, Pinnacle



Trim pieces are 94" in length\*. The trim will be packaged & shipped in a corrugated tube for protection. Each tube shipped will assess a \$25 shipping & handling fee via UPS Ground. Please refer to your price matrix for SKU ID.