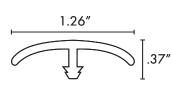

# **COORDINATING TRIM OPTIONS**

TRUCOR® moldings are 100% waterproof and can be installed in kitchens, bathrooms, and any other areas of the home.

The trim and transitions are designed with the same high definition film used in the floor for the the best possible coordination, and its durable vinyl wear layer protects from stains or scuffs.

- Prime
- Prime X

- Prime XL/XXL
- Pinnacle

TX101

#### **REDUCER**





## **QUARTER ROUND**





#### **THRESHOLD**





#### T MOLD





#### 4" FLUSH STAIR NOSE



### **STAIR TREAD COMBO**

Available For: Prime X, Prime XL/XXL, Pinnacle



Trim pieces are 94" in length\*. The trim will be packaged & shipped in a corrugated tube for protection. Each tube shipped will assess a \$25 shipping & handling fee via UPS Ground. Please refer to your price matrix for SKU ID.