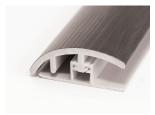

# **COORDINATING TRIM OPTIONS**

TRUCOR® moldings are 100% waterproof and can be installed in kitchens, bathrooms, and any other areas of the home.

The trim and transitions are designed with the same high definition film used in the floor for the the best possible coordination, and its durable vinyl wear layer protects from stains or scuffs.

- Prime
- Prime X

- Prime XL/XXL
- Pinnacle

TX101

#### **REDUCER**





## **QUARTER ROUND**





#### **THRESHOLD**





#### T MOLD





#### 4" FLUSH STAIR NOSE



### **STAIR TREAD COMBO**

Available For: Prime X, Prime XL/XXL, Pinnacle



Trim pieces are 94" in length\*. The trim will be packaged & shipped in a corrugated tube for protection. Each tube shipped will assess a \$25 shipping & handling fee via UPS Ground. Please refer to your price matrix for SKU ID.