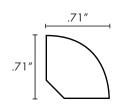

# **COORDINATING TRIM OPTIONS**

TRUCOR® moldings are 100% waterproof and can be installed in kitchens, bathrooms, and any other areas of the home.

The trim and transitions are designed with the same high definition film used in the floor for the the best possible coordination, and its durable vinyl wear layer protects from stains or scuffs.

- Prime
- Prime X

- Prime XL/XXL
- Pinnacle

TX101

#### **REDUCER**





## **QUARTER ROUND**





#### **THRESHOLD**





#### T MOLD





#### 4" FLUSH STAIR NOSE



### **STAIR TREAD COMBO**

Available For: Prime X, Prime XL/XXL, Pinnacle



Trim pieces are 94" in length\*. The trim will be packaged & shipped in a corrugated tube for protection. Each tube shipped will assess a \$25 shipping & handling fee via UPS Ground. Please refer to your price matrix for SKU ID.