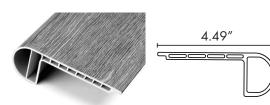

# **COORDINATING TRIM OPTIONS**

TRUCOR® moldings are 100% waterproof and can be installed in kitchens, bathrooms, and any other areas of the home.

The trim and transitions are designed with the same high definition film used in the floor for the the best possible coordination, and its durable vinyl wear layer protects from stains or scuffs.

- Prime
- Prime X

- Prime XL/XXL
- Pinnacle

TX101

#### **REDUCER**





## **QUARTER ROUND**





#### **THRESHOLD**





#### T MOLD





#### 4" FLUSH STAIR NOSE



### **STAIR TREAD COMBO**

Available For: Prime X, Prime XL/XXL, Pinnacle



Trim pieces are 94" in length\*. The trim will be packaged & shipped in a corrugated tube for protection. Each tube shipped will assess a \$25 shipping & handling fee via UPS Ground. Please refer to your price matrix for SKU ID.