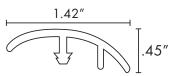

# **COORDINATING TRIM OPTIONS**

TRUCOR® moldings are 100% waterproof and can be installed in kitchens, bathrooms, and any other areas of the home.

The trim and transitions are designed with the same high definition film used in the floor for the the best possible coordination, and its durable vinyl wear layer protects from stains or scuffs.

- Prime
- Prime X

- Prime XL/XXL
- Pinnacle

TX101

#### **REDUCER**





## **QUARTER ROUND**





#### **THRESHOLD**





#### T MOLD





#### 4" FLUSH STAIR NOSE



### **STAIR TREAD COMBO**

Available For: Prime X, Prime XL/XXL, Pinnacle



Trim pieces are 94" in length\*. The trim will be packaged & shipped in a corrugated tube for protection. Each tube shipped will assess a \$25 shipping & handling fee via UPS Ground. Please refer to your price matrix for SKU ID.