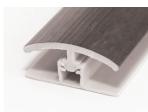

# **COORDINATING TRIM OPTIONS**

TRUCOR® moldings are 100% waterproof and can be installed in kitchens, bathrooms, and any other areas of the home.

The trim and transitions are designed with the same high definition film used in the floor for the the best possible coordination, and its durable vinyl wear layer protects from stains or scuffs.

- Prime
- Prime X

- Prime XL/XXL
- Pinnacle

TX101

#### **REDUCER**





## **QUARTER ROUND**





#### **THRESHOLD**





#### T MOLD





#### 4" FLUSH STAIR NOSE



### **STAIR TREAD COMBO**

Available For: Prime X, Prime XL/XXL, Pinnacle



Trim pieces are 94" in length\*. The trim will be packaged & shipped in a corrugated tube for protection. Each tube shipped will assess a \$25 shipping & handling fee via UPS Ground. Please refer to your price matrix for SKU ID.