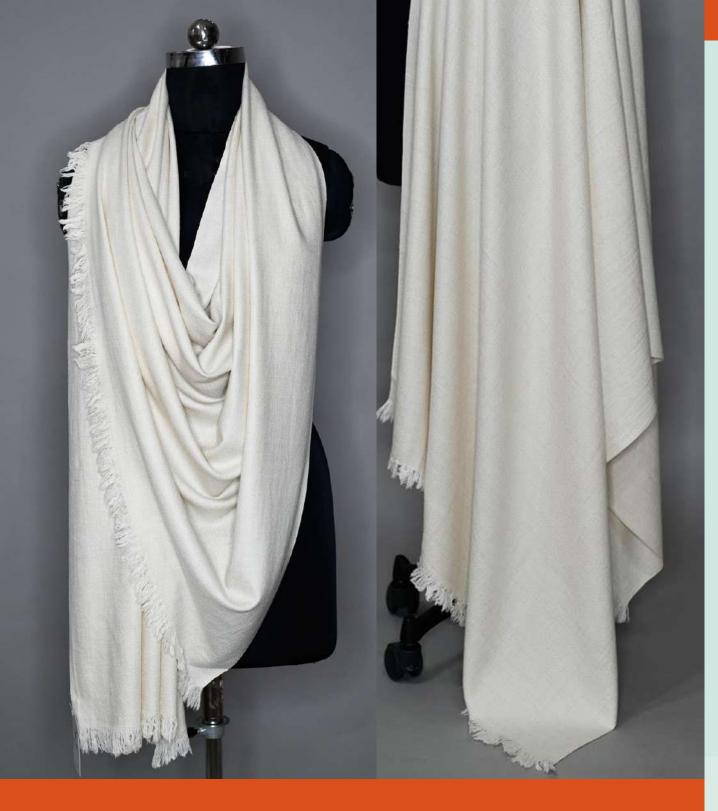

# Manufacturing:

Leh Manali Rd, Thiksey, Nr Thiksey Monestery, Leh Ladakh, India +91-9797062022

Corp O. / Warehouse: #564, Sector 10, Panchkula (HR) 134109 +91-9882222211

Code: LWM800-101

Type: Shawl Wrap

Color: Natural (Non Dyed)

Avl In: White / Beige / Brown

Size: 100 x 200 CM

Material: Cashmere Pashmina

Composition: 100% Pure

Quality: Thick Pashmina

Make: Handspun & Handloom

MOQ: 10 Pc

Delivery Time: 30-45 Days

PP Price: INR 10,800

Email: pashmeeglobal@gmail.com

Code: LWM400-107

Type: Shawl Wrap

Color: Natural (Non Dyed)

Avl In: All Color (Dyeable)

Size: 100 x 200 CM