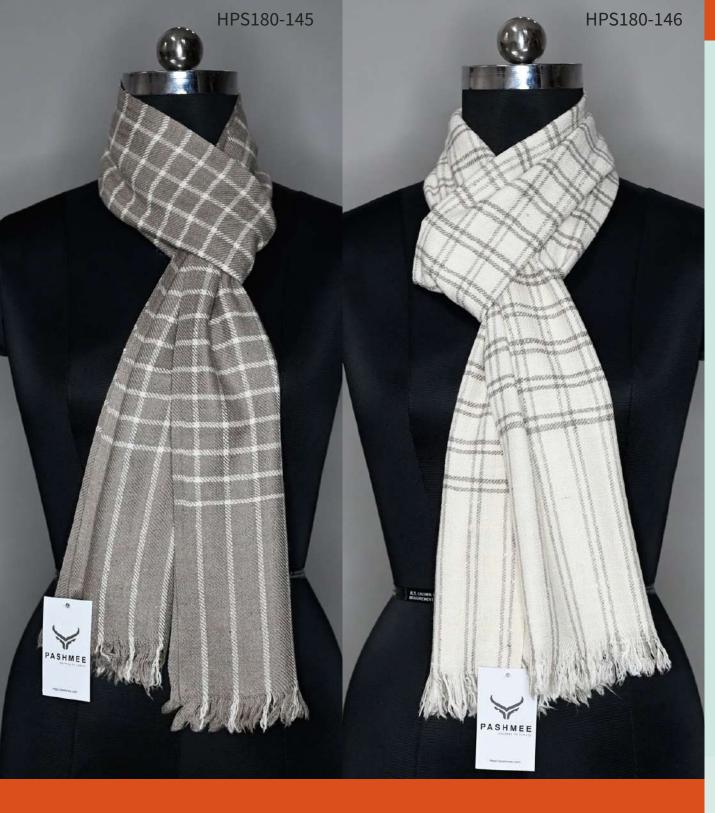

Code: HPS180-145 | HPS180-146

Type: Scarf/Muffler

Color: Natural

Avl In: All Color (Dyeable) / Stripes &

Checks

Size: 35 x 200 CM

Material: Blend Pashmina

Composition: 40% Pashmina, 60%

Fine Wool

Quality: Fine

Make: Machine Spun & HandLoom

MOQ: 20 Pc

Delivery Time: 30-45 Days

PP Price: INR 2500

Email: pashmeeglobal@gmail.com

Code: HPS180-147 | HPS180-148