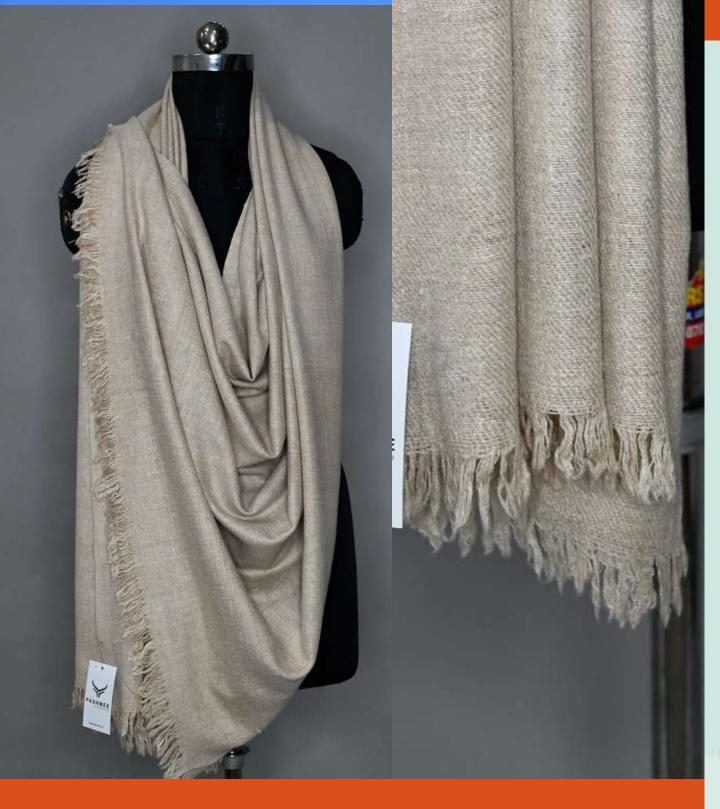

# Manufacturing:

Leh Manali Rd, Thiksey, Nr Thiksey Monestery, Leh Ladakh, India +91-9797062022

Corp O. / Warehouse: #564, Sector 10, Panchkula (HR) 134109 +91-9882222211

Code: LWM800-101

Type: Shawl Wrap

Color: Natural (Non Dyed)

Avl In: White / Beige / Brown

Size: 100 x 200 CM

Material: Cashmere Pashmina

Composition: 100% Pure

Quality: Thick Pashmina

Make: Handspun & Handloom

MOQ: 10 Pc

Delivery Time: 30-45 Days

PP Price: INR 10,800

Email: pashmeeglobal@gmail.com

Code: LWM400-107

Type: Shawl Wrap

Color: Natural (Non Dyed)

Avl In: All Color (Dyeable)

Size: 100 x 200 CM