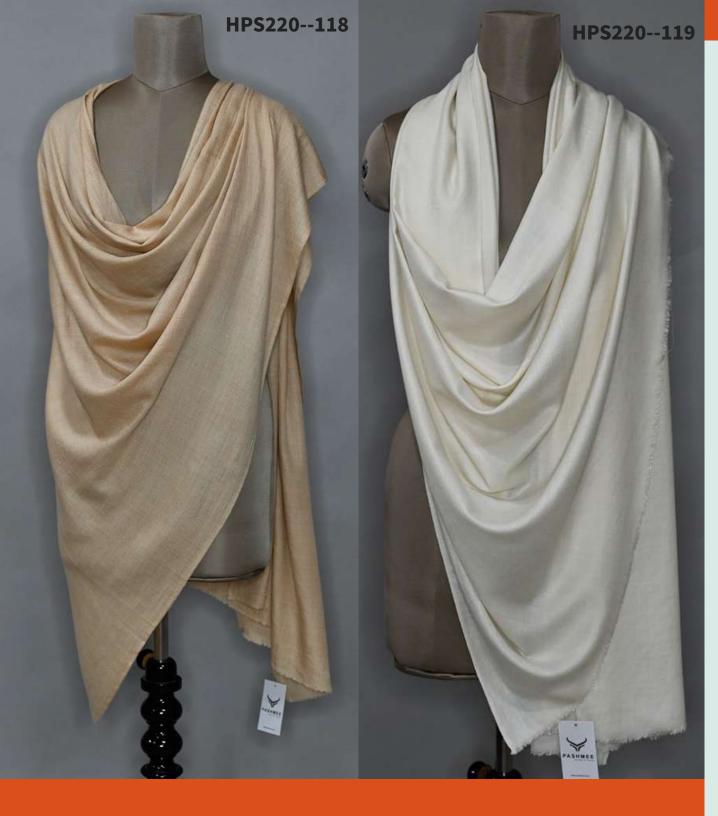

Email: pashmeeglobal@gmail.com

Code: HPS220--118 | HPS220--119

Type: Shawl Wrap

Color: All Color (Dyeable) / Stripes &

Check

Size: 100 x 200 CM

Material: Blend Pashmina

Composition: 40% Pashmina, 50%

Fine Wool, 10% Silk

Quality: Fine

Make: MachineSpun & Power Loom

MOQ: 20 Pc

Delivery Time: 20-30 Days

PP Price: INR 2950

Email: pashmeeglobal@gmail.com

From the high mountains of Laddakh and Kashmir to your doorsteps, Pashmee (Cashmere Looms) bring you the luxurious and the finest variant of spun cashmere, Pashmina.