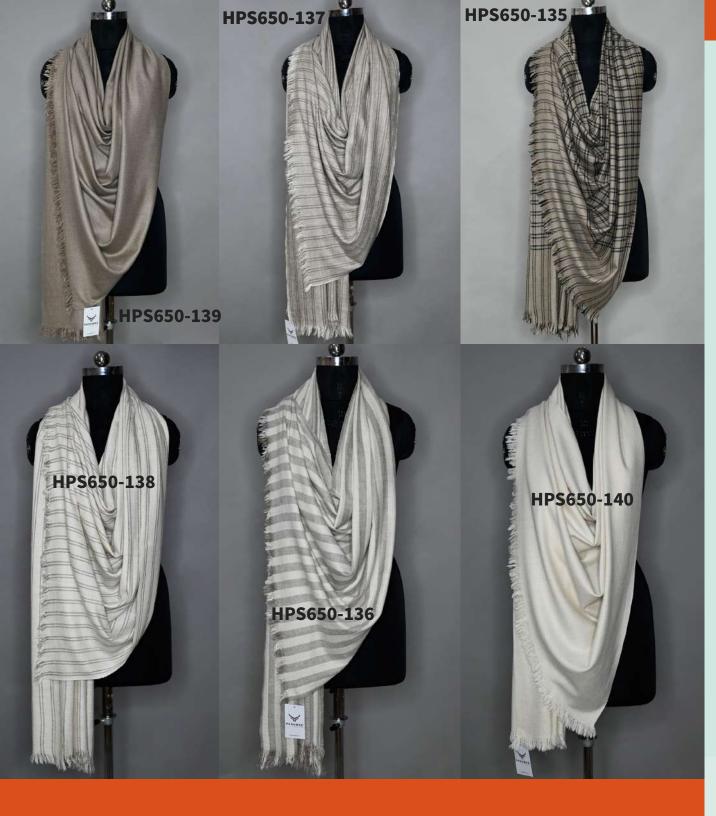

MOQ: 20 Pc

Delivery Time: 30-45 Days

PP Price: INR 2200

Email: pashmeeglobal@gmail.com

Code: HPS650-132

Type: Shawl Wrap

Color: Natural

Avl In: All Color (Dyeable) / Stripes &

Checks

Size: 100 x 200 CM

Material: Pure Pashmina

Composition: 100% Pure

Quality: Ultra Fine Ladakhi

Make: Machine Spun & HandLoom

MOQ: 10 Pc

Delivery Time: 30-45 Days

PP Price: INR 8700

Email: pashmeeglobal@gmail.com

Code: HPS650

Type: Shawl Wrap

Color: Natural

Avl In: All Color (Dyeable) / Stripes &

Checks

Size: 100 x 200 CM

Material: Pure Pashmina

Composition: 100% Pure

Quality: Thick Ladakhi

Make: Machine Spun & Handloom

MOQ: 10 Pc

Delivery Time: 30-45 Days

PP Price: INR 8700

Email: pashmeeglobal@gmail.com