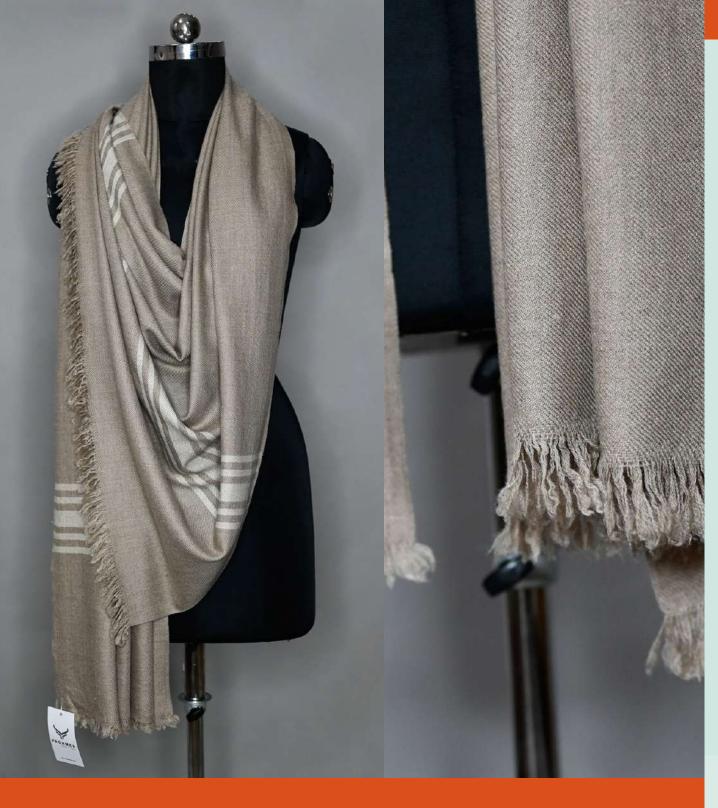

MOQ: 20 Pc

Delivery Time: 30-45 Days

PP Price: INR 2200

Email: pashmeeglobal@gmail.com

Code: HPS650-132

Type: Shawl Wrap

Color: Natural

Avl In: All Color (Dyeable) / Stripes &

Checks

Size: 100 x 200 CM

Material: Pure Pashmina

Composition: 100% Pure

Quality: Ultra Fine Ladakhi

Make: Machine Spun & HandLoom

MOQ: 10 Pc

Delivery Time: 30-45 Days

PP Price: INR 8700

Email: pashmeeglobal@gmail.com

Code: HPS650

Type: Shawl Wrap

Color: Natural

Avl In: All Color (Dyeable) / Stripes &

Checks

Size: 100 x 200 CM

Material: Pure Pashmina

Composition: 100% Pure

Quality: Thick Ladakhi

Make: Machine Spun & Handloom

MOQ: 10 Pc

Delivery Time: 30-45 Days

PP Price: INR 8700

Email: pashmeeglobal@gmail.com