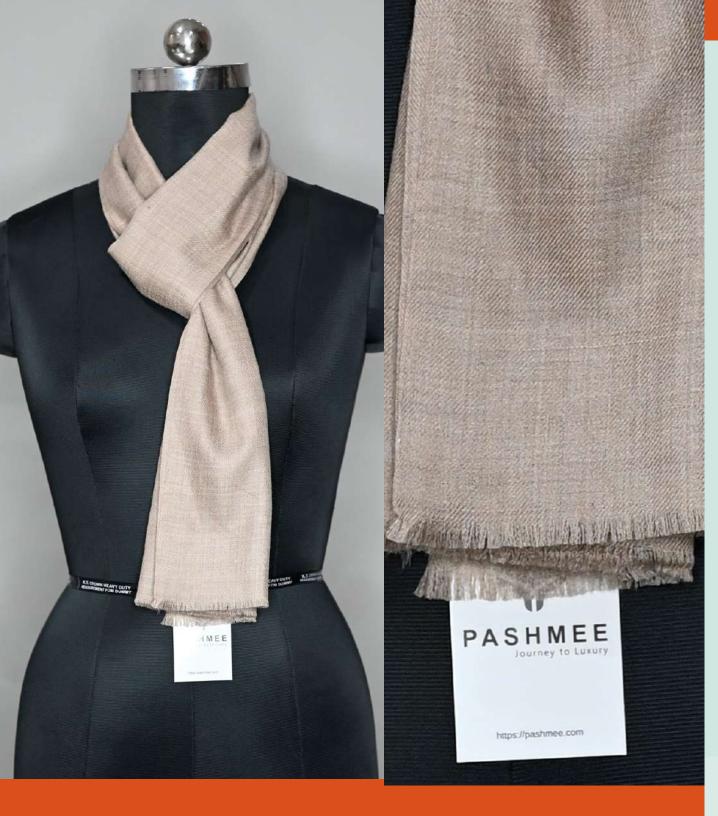

PP Price: INR 10,800

Email: pashmeeglobal@gmail.com

Code: LWM190-112

Type: Muffler/Scarf

Color: White (Natural)

Avl In: All Color (Dyeable)

Size: 35 x 200 CM

Material: Cashmere Pashmina

Composition: 100% Pure

Quality: Fine Pashmina

Make: Machine Spun & Handloom

MOQ: 20 Pc

Delivery Time: 30-45 Days

PP Price: INR 2600

Email: pashmeeglobal@gmail.com

Code: LWM156-116