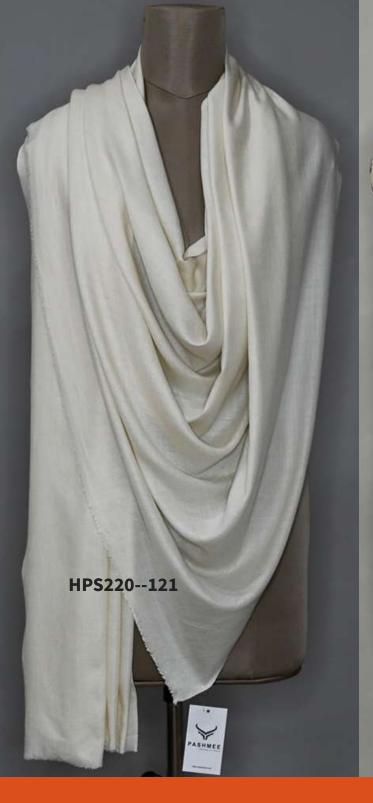

Quality: Fine

Make: MachineSpun & Power Loom

MOQ: 20 Pc

Delivery Time: 20-30 Days

PP Price: INR 2950

Email: pashmeeglobal@gmail.com

Code: HPS220--121 | HPS220--123

Type: Shawl Wrap

Color: All Color (Dyeable) / Stripes &

Check

Size: 100 x 200 CM

Material: Blend Pashmina

Composition: 40% Pashmina, 50%

Fine Wool, 10% Silk

Quality: Fine

Make: MachineSpun & Power Loom

MOQ: 20 Pc

Delivery Time: 20-30 Days

PP Price: INR 2950

Email: pashmeeglobal@gmail.com

Code: LWM800-110

Type: Shawl Wrap

Color: Green

Avl In: All Color (Dyeable)