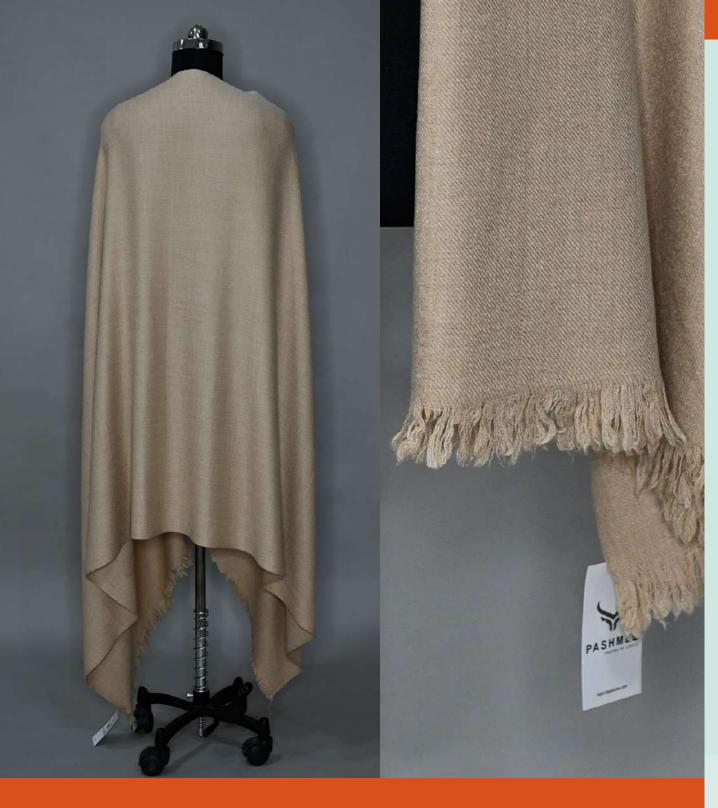

# Manufacturing:

Leh Manali Rd, Thiksey, Nr Thiksey Monestery, Leh Ladakh, India +91-9797062022

Corp O. / Warehouse: #564, Sector 10, Panchkula (HR) 134109 +91-9882222211

Code: LWM800-101

Type: Shawl Wrap

Color: Natural (Non Dyed)

Avl In: White / Beige / Brown

Size: 100 x 200 CM

Material: Cashmere Pashmina

Composition: 100% Pure

Quality: Thick Pashmina

Make: Handspun & Handloom

MOQ: 10 Pc