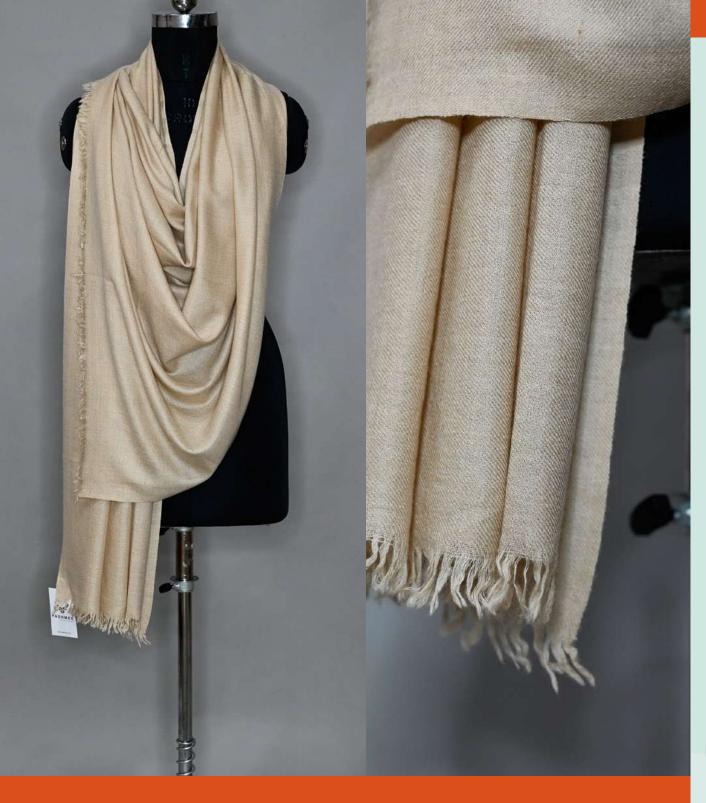

Delivery Time: 30-45 Days

PP Price: INR 10,800

Email: pashmeeglobal@gmail.com

Code: LWM400-107

Type: Shawl Wrap

Color: Natural (Non Dyed)

Avl In: All Color (Dyeable)

Size: 100 x 200 CM

Material: Cashmere Pashmina

Composition: 100% Pure

Quality: Fine Pashmina

Make: Machine Spun & Handloom

MOQ: 10 Pc

Delivery Time: 30-45 Days

PP Price: INR 5400

Email: pashmeeglobal@gmail.com