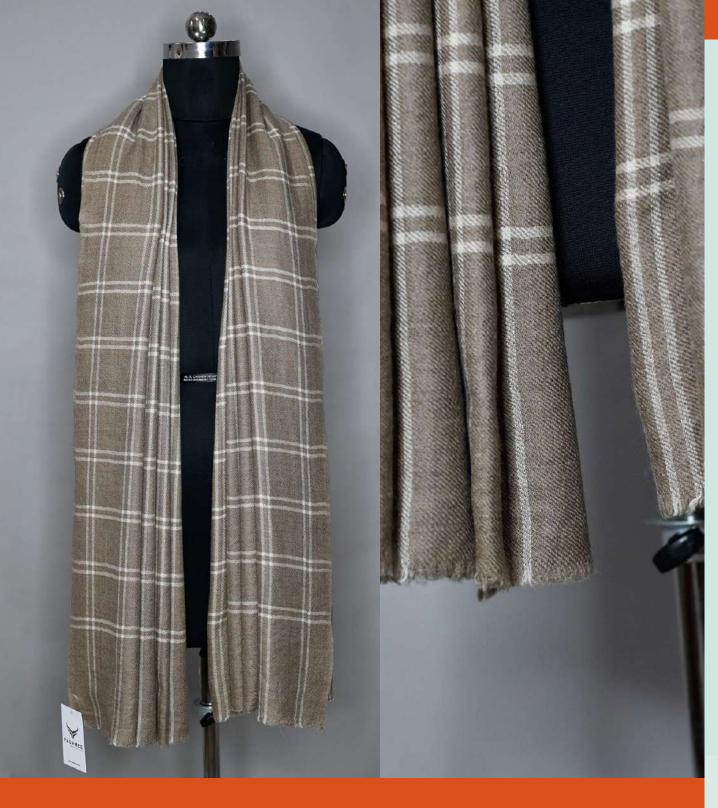

Code: HPS220--124 | HPS220--127

Type: Shawl Wrap

Color: All Color (Dyeable) / Stripes &

Check

Size: 100 x 200 CM

Material: Blend Pashmina

Composition: 40% Pashmina, 50%

Fine Wool, 10% Silk

Quality: Fine

Make: MachineSpun & Power Loom

MOQ: 20 Pc

Delivery Time: 20-30 Days

PP Price: INR 2950

Email: pashmeeglobal@gmail.com

Code: HPS220--121 | HPS220--123

Type: Shawl Wrap

Color: All Color (Dyeable) / Stripes &

Check

Size: 100 x 200 CM

Material: Blend Pashmina

Composition: 40% Pashmina, 50%

Fine Wool, 10% Silk

Quality: Fine

Make: MachineSpun & Power Loom

MOQ: 20 Pc

Delivery Time: 20-30 Days

PP Price: INR 2950

Email: pashmeeglobal@gmail.com

Code: LWM800-110

Type: Shawl Wrap

Color: Green

Avl In: All Color (Dyeable)