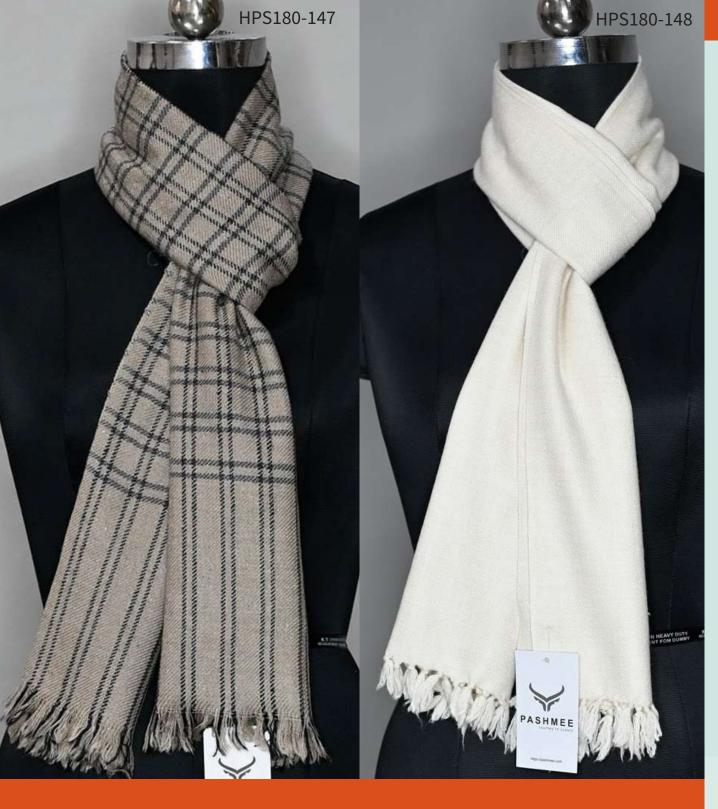

Code: HPS180-145 | HPS180-146

Type: Scarf/Muffler

Color: Natural

Avl In: All Color (Dyeable) / Stripes &

Checks

Size: 35 x 200 CM

Material: Blend Pashmina

Composition: 40% Pashmina, 60%

Fine Wool

Quality: Fine

Make: Machine Spun & HandLoom

MOQ: 20 Pc

Delivery Time: 30-45 Days

PP Price: INR 2500

Email: pashmeeglobal@gmail.com

Code: HPS180-147 | HPS180-148

Type: Scarf/Muffler

Color: Natural

Avl In: All Color (Dyeable) / Stripes &

Checks

Size: 35 x 200 CM

Material: Blend Pashmina

Composition: 40% Pashmina, 60%

Fine Wool

Quality: Fine

Make: Machine Spun & HandLoom

MOQ: 20 Pc

Delivery Time: 30-45 Days

PP Price: INR 2500

Email: pashmeeglobal@gmail.com

Code: HPS180-149 | HPS180-150

Type: Scarf/Muffler