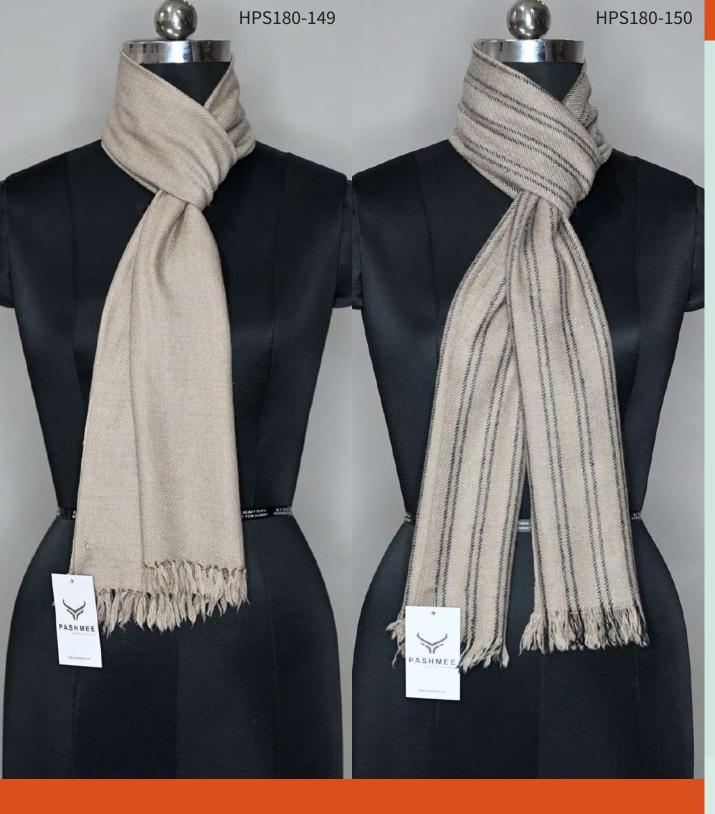

Quality: Fine

Make: Machine Spun & HandLoom

MOQ: 20 Pc

Delivery Time: 30-45 Days

PP Price: INR 2500

Email: pashmeeglobal@gmail.com

Code: HPS180-149 | HPS180-150

Type: Scarf/Muffler

Color: Natural

Avl In: All Color (Dyeable) / Stripes &

Checks

Size: 35 x 200 CM

Material: Blend Pashmina

Composition: 40% Pashmina, 60%

Fine Wool

Quality: Fine

Make: Machine Spun & HandLoom

MOQ: 20 Pc

Delivery Time: 30-45 Days

PP Price: INR 2500

Email: pashmeeglobal@gmail.com

Code: HPS320-153 | HPS320-154

Type: Scarf/Muffler

Color: Multi Stripe