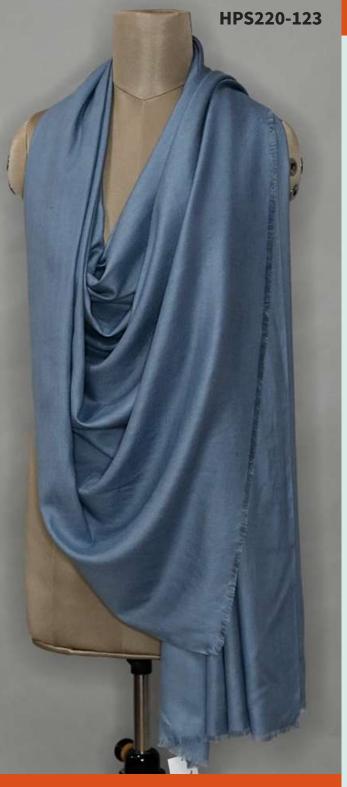

Quality: Fine

Make: MachineSpun & Power Loom

MOQ: 20 Pc

Delivery Time: 20-30 Days

PP Price: INR 2950

Email: pashmeeglobal@gmail.com

Code: HPS220--121 | HPS220--123

Type: Shawl Wrap

Color: All Color (Dyeable) / Stripes &

Check

Size: 100 x 200 CM

Material: Blend Pashmina

Composition: 40% Pashmina, 50%

Fine Wool, 10% Silk

Quality: Fine

Make: MachineSpun & Power Loom

MOQ: 20 Pc

Delivery Time: 20-30 Days

PP Price: INR 2950

Email: pashmeeglobal@gmail.com

Code: LWM800-110

Type: Shawl Wrap

Color: Green

Avl In: All Color (Dyeable)