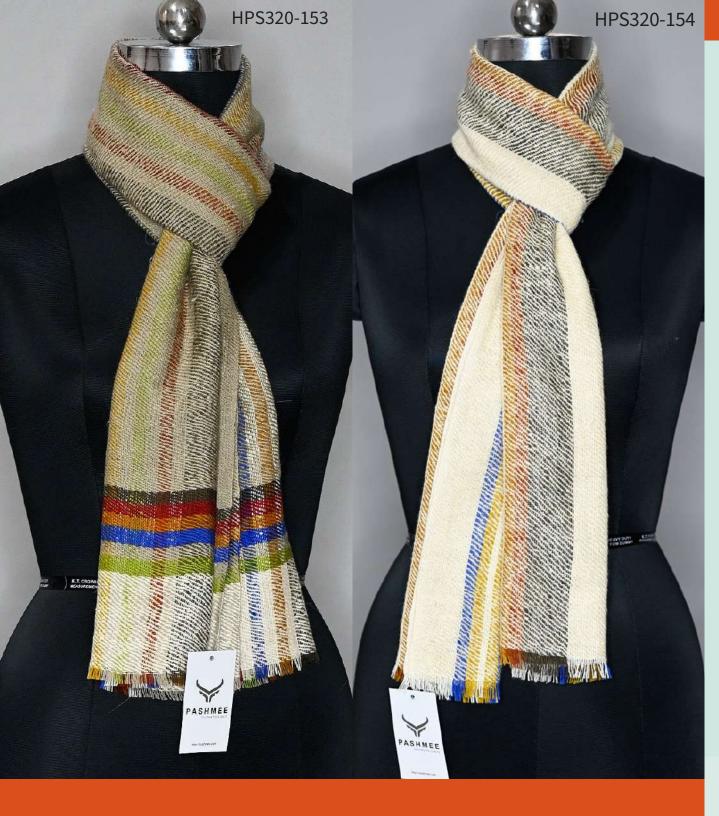

Make: Machine Spun & HandLoom

MOQ: 20 Pc

Delivery Time: 30-45 Days

PP Price: INR 2500

Email: pashmeeglobal@gmail.com

Code: HPS320-153 | HPS320-154

Type: Scarf/Muffler

Color: Multi Stripe

Size: 35 x 200 CM

Material: 100% Pure Pashmina

Composition: Pashmina

Quality: Thick & Smooth

Make: Handspun & Handloom

MOQ: 10 Pc

Delivery Time: 30-45 Days

PP Price: INR 4400