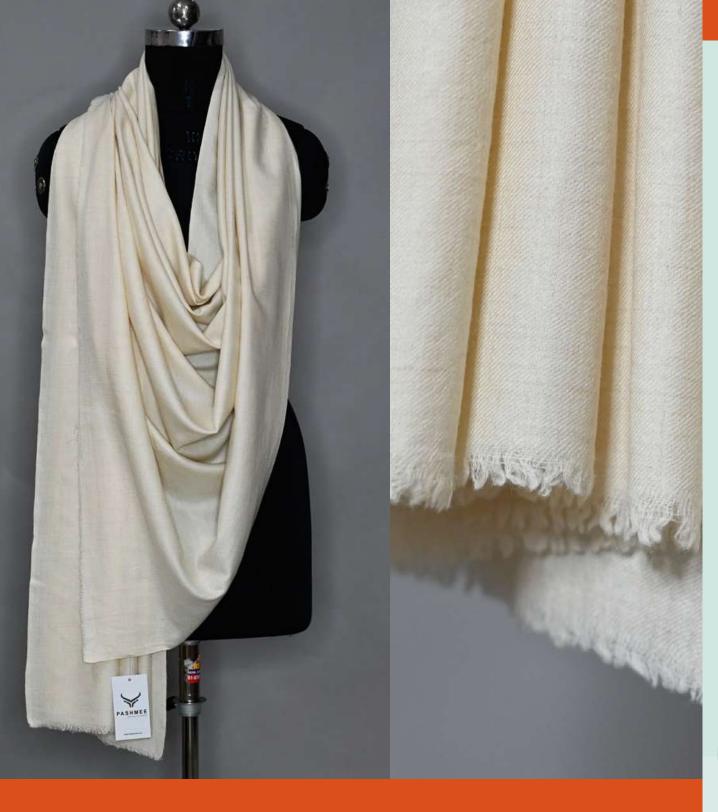

Delivery Time: 30-45 Days

PP Price: INR 10,800

Email: pashmeeglobal@gmail.com

Code: LWM400-107

Type: Shawl Wrap

Color: Natural (Non Dyed)

Avl In: All Color (Dyeable)

Size: 100 x 200 CM

Material: Cashmere Pashmina

Composition: 100% Pure

Quality: Fine Pashmina

Make: Machine Spun & Handloom

MOQ: 10 Pc

Delivery Time: 30-45 Days

PP Price: INR 5400

Email: pashmeeglobal@gmail.com