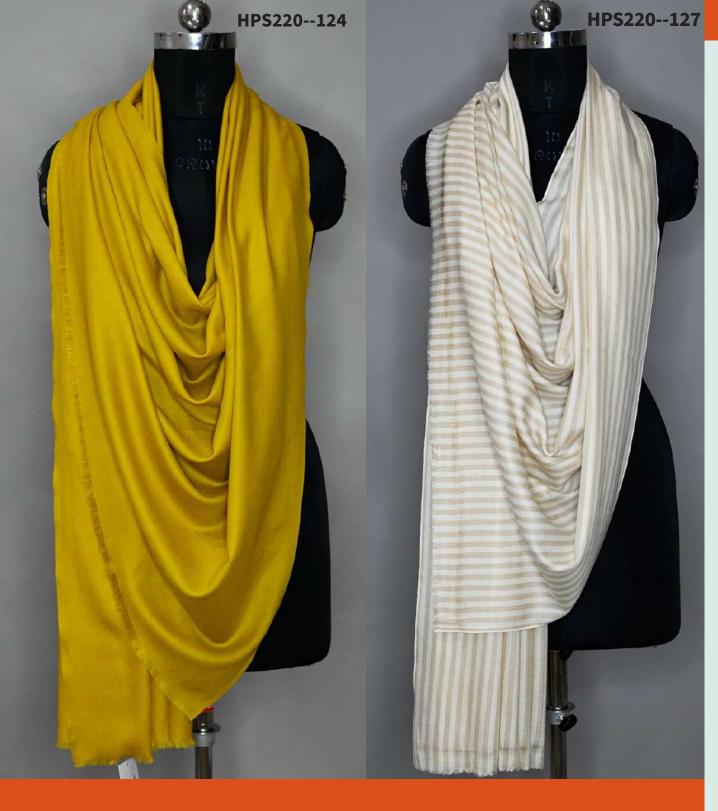

Code: HPS220--124 | HPS220--127

Type: Shawl Wrap

Color: All Color (Dyeable) / Stripes &

Check

Size: 100 x 200 CM

Material: Blend Pashmina

Composition: 40% Pashmina, 50%

Fine Wool, 10% Silk

Quality: Fine

Make: MachineSpun & Power Loom

MOQ: 20 Pc

Delivery Time: 20-30 Days

PP Price: INR 2950

Email: pashmeeglobal@gmail.com

Code: HPS220--121 | HPS220--123

Type: Shawl Wrap