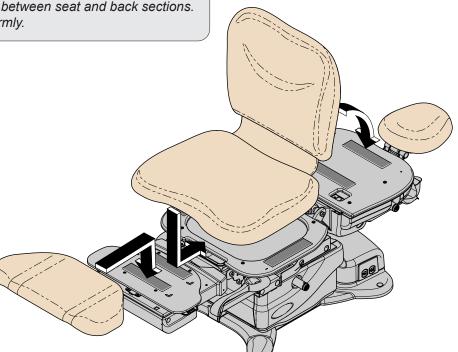

## To install seat / back upholstery...

- A) Position back section of chair flat.
- B) Position front of seat section against seat mounting board.
- C) Press seat section down firmly.
- D) Position top of back section against the top of the back mounting board.
- E) Check for a consistent gap between seat and back sections.