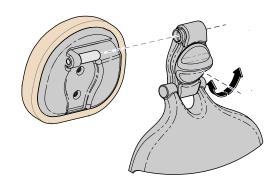

## To install headrest assembly...

- A) Loosen headrest adjustment knob.
- B) Insert mounting stud into headrest fixture.
- C) Position headrest as desired.
- D) Tighten headrest adjustment knob.

MA8978i