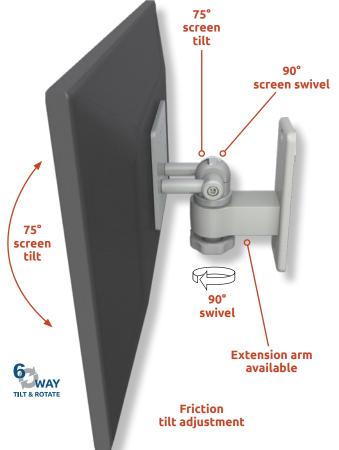

## Compact tilt and pivot mount: Ergovision 65

# Compact, durable monitor mount

The Ergovision 65 can be mounted either to the wall or from the ceiling. An 11" Ultra arm can be added to extend the reach of your monitor.

Arm extension not recommended when mounting to ceiling.

#### **Specifications**

Load capacity: 30 lbs (13.6 kg) Distance from wall: 5.75" (14.6 cm) Screen swivel: 90° Screen tilt: 75° VESA interface: 75 mm and 100 mm Monitor not included.