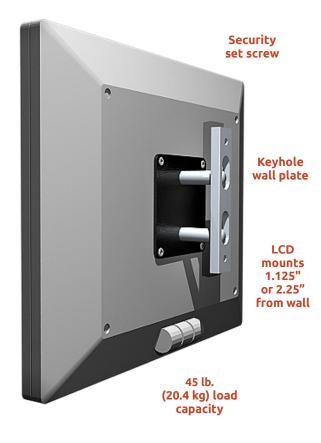

## Lockable fixed wall mount: FM25

# Easy install for kiosks and trade show exhibits

The FM 25 uses a keyhole pattern wall bracket that facilitates easy monitor installation and removal. This wall mount is ideal for use in kiosks or trade show exhibits where monitors need to be be quickly installed, locked into place and easily removed without tools.

#### **Specifications**

Load Capacity: 45 lbs (20.4 kg) Profile: 1.125" (2.9 cm) or 2.25" (5.7 cm) VESA Interface: 75 mm or 100 mm Monitor not included.