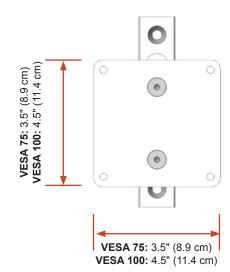

### FM25

| Model                        | Distance from Wall                 | VESA Plate Size                            |                                                          |
|------------------------------|------------------------------------|--------------------------------------------|----------------------------------------------------------|
| FM25<br>FM26<br>FM30<br>FM31 | 2.25"<br>1.125"<br>2.25"<br>1.125" | VESA 75<br>VESA 75<br>VESA 100<br>VESA 100 | 3.5" x 3.5"<br>3.5" x 3.5"<br>4.5" x 4.5"<br>4.5" x 4.5" |
|                              |                                    |                                            |                                                          |