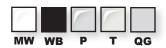

### Select a color

Specify one of our durable powder coating finishes with your order: Gloss White (MW), Writable Black (WB), A-dec Tan (T), Pelton Putty (P), and Quartz Gray (QG)