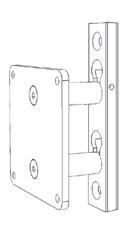

## Lockable fixed wall mount: FM25

# Easy install for kiosks and trade show exhibits

The FM 25 uses a keyhole pattern wall bracket that facilitates easy monitor installation and removal. This wall mount is ideal for use in kiosks or trade show exhibits where monitors need to be be quickly installed, locked into place and easily removed without tools.