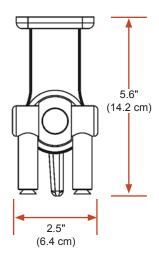

#### EV65-W2

#### **Specifications**

Load capacity: 30 lbs (13.6 kg) Distance from wall: 5.75" (14.6 cm) Screen swivel: 90° Screen tilt: 75° VESA interface: 75 mm and 100 mm Monitor not included.