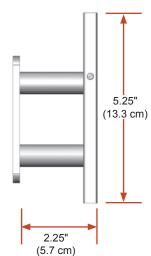

### FM25

| Model                        | Distance from Wall                 | VESA Plate Size                            |                                                          |
|------------------------------|------------------------------------|--------------------------------------------|----------------------------------------------------------|
| FM25<br>FM26<br>FM30<br>FM31 | 2.25"<br>1.125"<br>2.25"<br>1.125" | VESA 75<br>VESA 75<br>VESA 100<br>VESA 100 | 3.5" x 3.5"<br>3.5" x 3.5"<br>4.5" x 4.5"<br>4.5" x 4.5" |
|                              |                                    |                                            |                                                          |

SIDE VIEW

FRONT VIEW

BACK VIEW

ICWUSA.com, Inc. 1487 Kingsley Drive Medford, OR 97504 800-558-4435