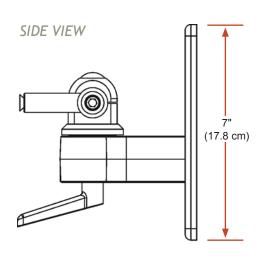

75° VESA interface: 75 mm and 100 mm Monitor not included.

## Lockable fixed wall mount: FM25



# Easy install for kiosks and trade show exhibits

The FM 25 uses a keyhole pattern wall bracket that facilitates easy monitor installation and removal. This wall mount is ideal for use in kiosks or trade show exhibits where monitors need to be be quickly installed, locked into place and easily removed without tools.

#### **Specifications**

Load Capacity: 45 lbs (20.4 kg) Profile: 1.125" (2.9 cm) or 2.25" (5.7 cm) VESA Interface: 75 mm or 100 mm Monitor not included.



### Select a color

Specify one of our durable powder coating finishes with your order: Gloss White (MW), Writable Black (WB), A-dec Tan (T), Pelton Putty (P), and Quartz Gray (QG)



## **Dimension Drawings**

#### EV65-W2



#### TOP VIEW



### FM25

| Model                        | Distance from Wall                 | VESA Plate Size                            |                                                          |
|------------------------------|------------------------------------|--------------------------------------------|----------------------------------------------------------|
| FM25<br>FM26<br>FM30<br>FM31 | 2.25"<br>1.125"<br>2.25"<br>1.125" | VESA 75<br>VESA 75<br>VESA 100<br>VESA 100 | 3.5" x 3.5"<br>3.5" x 3.5"<br>4.5" x 4.5"<br>4.5" x 4.5" |
|                              |                                    |                                            |                                                          |

SIDE VIEW





FRONT VIEW

BACK VIEW







ICWUSA.com, Inc. 1487 Kingsley