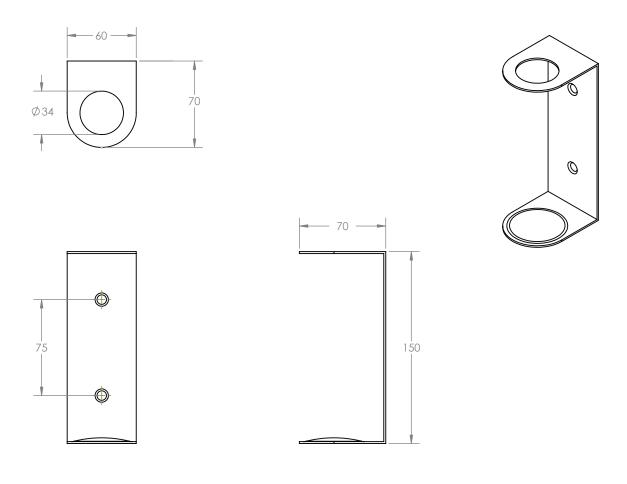

## **SINGLE SOAP DISPENSER HOLDER**

Units in mm

| Dimensions:                  | 60mmx70mmx150mm                                                                                                                                        |
|------------------------------|--------------------------------------------------------------------------------------------------------------------------------------------------------|
| Material:                    | Powder-coated stainless steel                                                                                                                          |
| Colour:                      | Black White                                                                                                                                            |
| Feature:                     | Fits most 500ml pump bottles                                                                                                                           |
| Included:                    | 2x Powdercoated Screws, 2x Wall Plugs, 1x 3M Tape Strip                                                                                                |
| Fixing surface:              | Drywall, tiles, concrete, wood                                                                                                                         |
| Origin:                      | Designed in Melbourne                                                                                                                                  |
|                              | HCO                                                                                                                                                    |
| All Natural, Australian Made | The HandyCo Soap Dispenser Holder<br>was designed in Melbourne by KUBE,<br>an Australian Company operating in<br>product and manufactuing for 20 years |