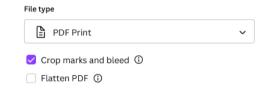

N UPPER CASE TO AUTO CAPITALIZE ALL SELECTED TEXT                                       |
| E                          | FONT ALIGNMENT CHOOSE FROM LEFT, MIDDLE, RIGHT OR JUSTIFIED ALIGNMENT                                      |
| I                          | DOT POINTS CHOOSE FROM NONE, DOTS OR NUMBERS                                                               |
| ≡t                         | LETTER SPACING + LINE HEIGHT ADJUST THE SPACE BETWEEN LETTERS AND LINES                                    |
| Effects                    | FONT EFFECTS SPECIAL EFFECTS LIKE CURVED TEXT                                                              |

## Canva Tips

# HOW TO EXPORT YOUR FINAL FILES

#### PRINT AT HOME

#### Download as a PDF



### PRINT SHOP

## Download as a PDF with crop marks



### DIGITAL

#### Download as a JPG or PNG