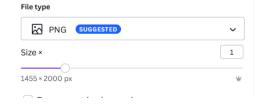

EXT                                       |
| E                          | FONT ALIGNMENT CHOOSE FROM LEFT, MIDDLE, RIGHT OR JUSTIFIED ALIGNMENT                                      |
| I                          | DOT POINTS CHOOSE FROM NONE, DOTS OR NUMBERS                                                               |
| ≡t                         | LETTER SPACING + LINE HEIGHT ADJUST THE SPACE BETWEEN LETTERS AND LINES                                    |
| Effects                    | FONT EFFECTS SPECIAL EFFECTS LIKE CURVED TEXT                                                              |

## Canva Tips

# HOW TO EXPORT YOUR FINAL FILES

#### PRINT AT HOME

#### Download as a PDF



### PRINT SHOP

## Download as a PDF with crop marks



### DIGITAL

#### Download as a JPG or PNG