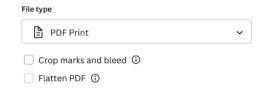

|
| аА                         | CASE SETTING TURN ON UPPER CASE TO AUTO CAPITALIZE ALL SELECTED TEXT                                       |
| E                          | FONT ALIGNMENT CHOOSE FROM LEFT, MIDDLE, RIGHT OR JUSTIFIED ALIGNMENT                                      |
| I                          | DOT POINTS CHOOSE FROM NONE, DOTS OR NUMBERS                                                               |
| ≡t                         | LETTER SPACING + LINE HEIGHT ADJUST THE SPACE BETWEEN LETTERS AND LINES                                    |
| Effects                    | FONT EFFECTS SPECIAL EFFECTS LIKE CURVED TEXT                                                              |

## Canva Tips

# HOW TO EXPORT YOUR FINAL FILES

#### PRINT AT HOME

#### Download as a PDF



### PRINT SHOP

## Download as a PDF with crop marks



### DIGITAL

#### Download as a JPG or PNG