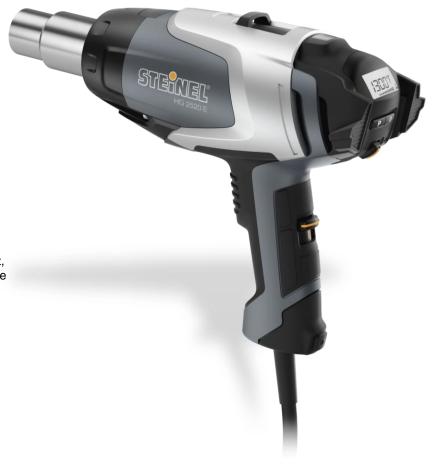

## HG 2520 E

## **Technical Specifications**

Voltage: 120 VAC / 60Hz Output: 1750 watts

Amps: 14.6

Temperature: 120 – 1300 °F (50 – 700 °C) (continuously variable)

Airflow rate: 2 - 13 cfm. (continuously variable)

Air pressure: 3,000 Pa

Highlights: Restart protection, LCD display, 4 settings programmable,

locable override funktion (LOC), single-hand operation by toggle, magnesium guard sleeve, plug-in heating element, residual heat indicator, construction use, easily replaceable

power cord, ergonomic soft grip handle,

optional temperature scanner

Power cord: Industrial grade rubber

Motor: Brushless motor

Heating element: Ceramic heating element
Motor lifetime: Approx. 10,000 hrs.
Heater lifetime: Approx. 800 hrs.

Accessories: Use of our professional accessories

Dimensions: 11.20" x 3.80" x 8.20" (I x w x h)

Net Weight: 1.85 lbs (29.63 oz)

Single Sell Pack: Dimensions: 15.35" x 4.33" x 12.6"

Weight: 5.15 lbs (82.44 oz)